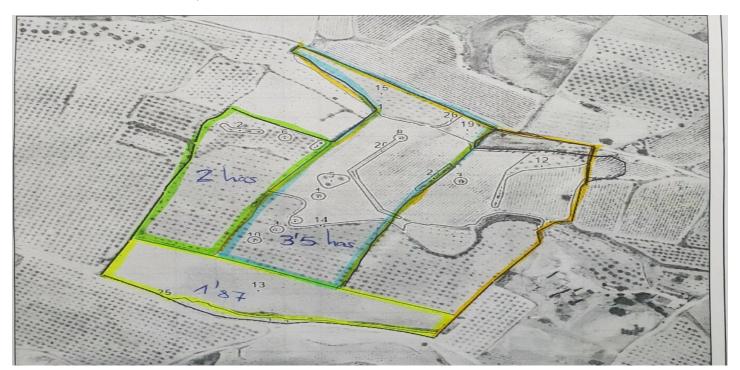

## 175,995€

Reference: RS17995 Plot Size: 100,000m<sup>2</sup>

## Vinalopó Medio, Pinoso/El Pinós

Large legal building plot located a short distance from the town of Pinoso which offers all your day-to-day facilities. The plot can be built. The property currently comes with irrigation water for the entire plot (6 actions of irrigation water). About the electricity is near the plot. We are specialists in the Costa Blanca and Costa Calida specialising in the Alicante and Murcia Inland regions with a particular emphasis on Elda, Pinoso, Aspe, Elche and surrounding areas. We are an established, well known and trusted company that has built a solid reputation amongst buyers and sellers since we began trading in 2004. We offer a complete service with no hidden charges or surprises, starting with sourcing the property, right through to completion, and an unrivalled after sales service which includes property management, building services, and general help and advice to make your new house a home. With a portfolio of well over 1400 properties for sale, we are confident that we can help, so just let us know your preferred property, budget and location, and we will do the rest.