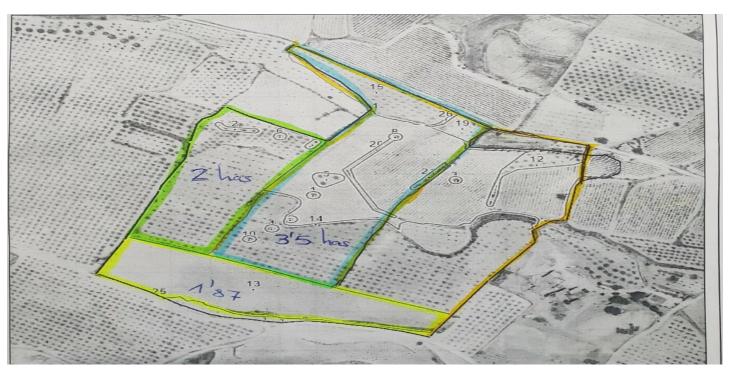

## 175.995€

Referentie: RS17995 Plotgrootte: 100.000m<sup>2</sup>

## Vinalopó Medio, Pinoso/El Pinós

Large legal building plot located a short distance from the town of Pinoso which offers all your day-to-day facilities. The plot can be built. The property currently comes with irrigation water for the entire plot (6 actions of irrigation water). About the electricity is near the plot. We are specialists in the Costa Blanca and Costa Calida specialising in the Alicante and Murcia Inland regions with a particular emphasis on Elda, Pinoso, Aspe, Elche and surrounding areas. We are an established, well known and trusted company that has built a solid reputation amongst buyers and sellers since we began trading in 2004. We offer a complete service with no hidden charges or surprises, starting with sourcing the property, right through to completion, and an unrivalled after sales service which includes property management, building services, and general help and advice to make your new house a home. With a portfolio of well over 1400 properties for sale, we are confident that we can help, so just let us know your preferred property, budget and location, and we will do the rest.