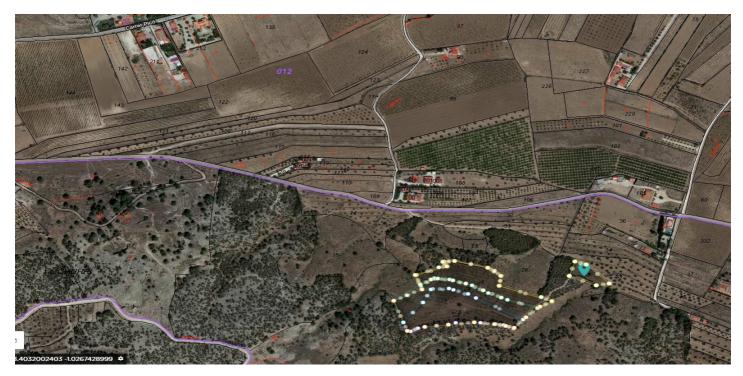

65,995€

Reference: RS17996 Plot Size: 22,500m<sup>2</sup>

## Vinalopó Medio, Pinoso/El Pinós

Plot located in a small village near Pinoso. The plot has 22500 square meters with the possibility of adding 1600 square meters more. For a good price you can buy this land to build the house of your dreams. The Town hall allows you to build on a plot if you have a minimum of 10,000 square meters so you will not have any problems. You can also plant fruit trees such as olive and almond trees from which you can earn extra money! It is within your reach!We are specialists in the Costa Blanca and Costa Calida specialising in the Alicante and Murcia Inland regions with a particular emphasis on Elda, Pinoso, Aspe, Elche and surrounding areas. We are an established, well known and trusted company that has built a solid reputation amongst buyers and sellers since we began trading in 2004. We offer a complete service with no hidden charges or surprises, starting with sourcing the property, right through to completion, and an unrivalled after sales service which includes property management, building services, and general help and advice to make your new house a home. With a portfolio of well over 1400 properties for sale, we are confident that we can help, so just let us know your preferred property, budget and location, and we will do the rest.