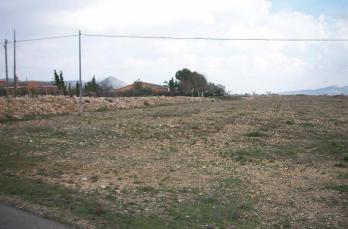

## 54.995€

Referentie: RS18006 Plotgrootte: 14.146m<sup>2</sup>

## Vinalopó Medio, Pinoso/El Pinós

A nice flat plot located just outside the village of Ubeda in the area of Pinoso. The plot benefits from tarmac access and planning permission for a stunning villa. This is a great opportunity to pick up a great bargain. The plot has 14,146m2 but only 10,483m2 is refelcted in the title deed. Floor plans are available for the villa as well as aerial topographs of the plot. With the License in place you can start to build straight away.Water and electric, both run past the plot.We are specialists in the Costa Blanca and Costa Calida specialising in the Alicante and Murcia Inland regions with a particular emphasis on Elda, Pinoso, Aspe, Elche and surrounding areas. We are an established, well known and trusted company that has built a solid reputation amongst buyers and sellers since we began trading in 2004. We offer a complete service with no hidden charges or surprises, starting with sourcing the property, right through to completion, and an unrivalled after sales service which includes property management, building services, and general help and advice to make your new house a home. With a portfolio of well over 1400 properties for sale, we are confident that we can help, so just let us know your preferred property, budget and location, and we will do the rest.