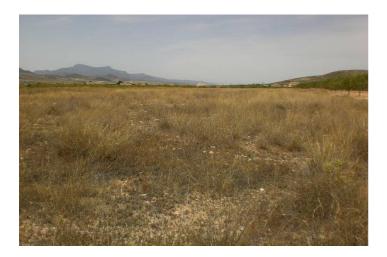

## 54.995€

Referentie: RS18006 Plotgrootte: 14.146m<sup>2</sup>

## Vinalopó Medio, Pinoso/El Pinós

A nice flat plot located just outside the village of Ubeda in the area of Pinoso. The plot benefits from tarmac access and planning permission for a stunning villa. This is a great opportunity to pick up a great bargain. The plot has 14,146m2 but only 10,483m2 is refelcted in the title deed. Floor plans are available for the villa as well as aerial topographs of the plot. With the License in place you can start to build straight away.Water and electric, both run past the plot.We are specialists in the Costa Blanca and Costa Calida specialising in the Alicante and Murcia Inland regions with a particular emphasis on Elda, Pinoso, Aspe, Elche and surrounding areas. We are an established, well known and trusted company that has built a solid reputation amongst buyers and sellers since we began trading in 2004. We offer a complete service with no hidden charges or surprises, starting with sourcing the property, right through to completion, and an unrivalled after sales service which includes property management, building services, and general help and advice to make your new house a home. With a portfolio of well over 1400 properties for sale, we are confident that we can help, so just let us know your preferred property, budget and location, and we will do the rest.