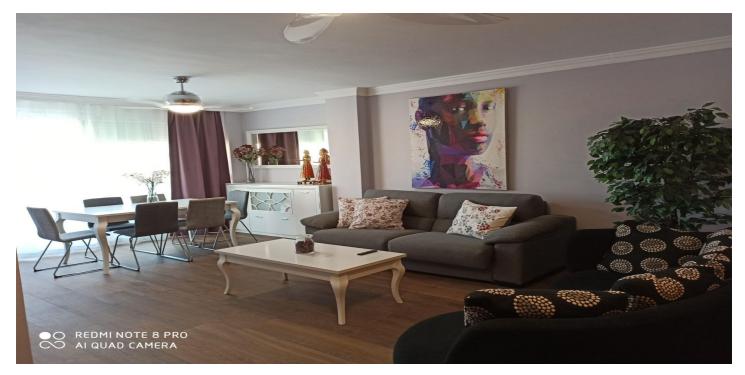

### Costa del Sol, Benalmádena

Discover your new home in the heart of the seaport of Puerto Marina, Benalmadena Costa! This impressive 115 m2 apartment, recently renovated with high quality materials, offers you a luxurious and comfortable life at the foot of the beach and the promenade of Benalmadena Costa and Torremolinos (Cariuela). Enjoy the large, very bright living-dining room with direct access to the spacious terrace, ideal for relaxing and enjoying the Mediterranean climate.

The house has two spacious bedrooms, both with access to the terrace and fitted wardrobes. The master bedroom has a private bathroom with a slate walk-in shower and a hot tub. Both bathrooms are equipped with elegant natural stone sinks, which adds a touch of sophistication. The separate kitchen is fully furnished and equipped with panel appliances, a silicate stone countertop and a large storage capacity.

PVC windows with double glazing provide maximum heat and sound insulation, and the ceramic floor made of artificial wood is resistant to shocks, temperature changes and humidity. In addition, it is anti-slip for added safety. White lacquered doors and baseboards give the Moderna interior an elegant look.