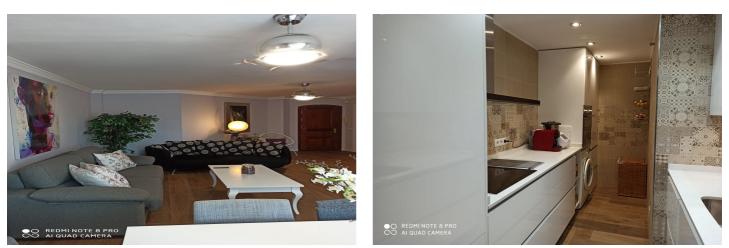

### Costa del Sol, Benalmádena

Discover your new home in the heart of the seaport of Puerto Marina, Benalmadena Costa! This impressive 115 m2 apartment, recently renovated with high quality materials, offers you a luxurious and comfortable life at the foot of the beach and the promenade of Benalmadena Costa and Torremolinos (Cariuela). Enjoy the large, very bright living-dining room with direct access to the spacious terrace, ideal for relaxing and enjoying the Mediterranean climate.

The house has two spacious bedrooms, both with access to the terrace and fitted wardrobes. The master bedroom has a private bathroom with a slate walk-in shower and a hot tub. Both bathrooms are equipped with elegant natural stone sinks, which adds a touch of sophistication. The separate kitchen is fully furnished and equipped with panel appliances, a silicate stone countertop and a large storage capacity.

PVC windows with double glazing provide maximum heat and sound insulation, and the ceramic floor made of artificial wood is resistant to shocks, temperature changes and humidity. In addition, it is anti-slip for added safety. White lacquered doors and baseboards give the Moderna interior an elegant look.