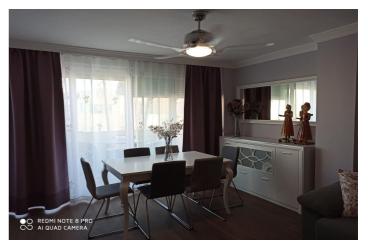

### Costa del Sol, Benalmádena

Discover your new home in the heart of the seaport of Puerto Marina, Benalmadena Costa! This impressive 115 m2 apartment, recently renovated with high quality materials, offers you a luxurious and comfortable life at the foot of the beach and the promenade of Benalmadena Costa and Torremolinos (Cariuela). Enjoy the large, very bright living-dining room with direct access to the spacious terrace, ideal for relaxing and enjoying the Mediterranean climate.

The house has two spacious bedrooms, both with access to the terrace and fitted wardrobes. The master bedroom has a private bathroom with a slate walk-in shower and a hot tub. Both bathrooms are equipped with elegant natural stone sinks, which adds a touch of sophistication. The separate kitchen is fully furnished and equipped with panel appliances, a silicate stone countertop and a large storage capacity.

PVC windows with double glazing provide maximum heat and sound insulation, and the ceramic floor made of artificial wood is resistant to shocks, temperature changes and humidity. In addition, it is anti-slip for added safety. White lacquered doors and baseboards give the Moderna interior an elegant look.