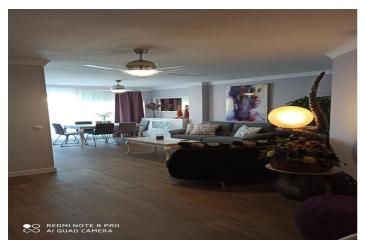

### Costa del Sol, Benalmádena

Discover your new home in the heart of the seaport of Puerto Marina, Benalmadena Costa! This impressive 115 m2 apartment, recently renovated with high quality materials, offers you a luxurious and comfortable life at the foot of the beach and the promenade of Benalmadena Costa and Torremolinos (Cariuela). Enjoy the large, very bright living-dining room with direct access to the spacious terrace, ideal for relaxing and enjoying the Mediterranean climate.

The house has two spacious bedrooms, both with access to the terrace and fitted wardrobes. The master bedroom has a private bathroom with a slate walk-in shower and a hot tub. Both bathrooms are equipped with elegant natural stone sinks, which adds a touch of sophistication. The separate kitchen is fully furnished and equipped with panel appliances, a silicate stone countertop and a large storage capacity.

PVC windows with double glazing provide maximum heat and sound insulation, and the ceramic floor made of artificial wood is resistant to shocks, temperature changes and humidity. In addition, it is anti-slip for added safety. White lacquered doors and baseboards give the Moderna interior an elegant look.