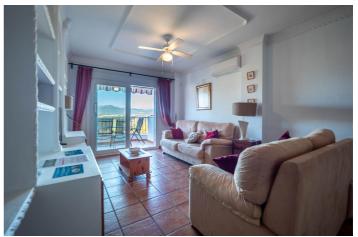

## Valle del Guadalhorce, Alhaurín el Grande

Spacious middle-floor apartment (NO LIFT) with open panoramic views located in a small urbanisation close to town, shops, bars, and good-quality restaurants. The property has the tourist licence allowing an opportunity to generate extra income from a robust market for both short and long term rentals. Comprising an entrance hall, guest bathroom, family bathroom, large open-plan lounge/diner with access to a covered terrace, and a fully fitted kitchen with access to a utility room and three double bedrooms. The features include a feature fireplace with built-in display cabinets, fitted wardrobes, hot/cold air conditioning, a communal swimming pool, an underground parking space and a storage room. The neighbouring village of Coin is within a ten-minute drive, and the beach and airport are around thirty minutes away, the vibrant town centre of Alhaurin El Grande is only a ten minute walk. Middle Floor Apartment, Alhaurín el Grande, Costa del Sol. 3 Bedrooms, 2 Bathrooms, Built 100 m², Terrace 9 m². Setting: Town. Condition: Good. Pool: Communal. Climate Control: Air Conditioning. Views: Mountain, Panoramic, Pool. Features: Covered Terrace, Fitted Wardrobes, Private Terrace, Utility Room. Furniture: Optional. Kitchen: Fully Fitted. Garden: Communal. Security: Gated Complex, Entry Phone. Parking: Underground. Category: Resale.