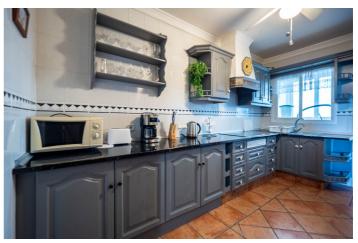

## Valle del Guadalhorce, Alhaurín el Grande

Spacious middle-floor apartment (NO LIFT) with open panoramic views located in a small urbanisation close to town, shops, bars, and good-quality restaurants. The property has the tourist licence allowing an opportunity to generate extra income from a robust market for both short and long term rentals. Comprising an entrance hall, guest bathroom, family bathroom, large open-plan lounge/diner with access to a covered terrace, and a fully fitted kitchen with access to a utility room and three double bedrooms. The features include a feature fireplace with built-in display cabinets, fitted wardrobes, hot/cold air conditioning, a communal swimming pool, an underground parking space and a storage room. The neighbouring village of Coin is within a ten-minute drive, and the beach and airport are around thirty minutes away, the vibrant town centre of Alhaurin El Grande is only a ten minute walk. Middle Floor Apartment, Alhaurín el Grande, Costa del Sol. 3 Bedrooms, 2 Bathrooms, Built 100 m², Terrace 9 m². Setting: Town. Condition: Good. Pool: Communal. Climate Control: Air Conditioning. Views: Mountain, Panoramic, Pool. Features: Covered Terrace, Fitted Wardrobes, Private Terrace, Utility Room. Furniture: Optional. Kitchen: Fully Fitted. Garden: Communal. Security: Gated Complex, Entry Phone. Parking: Underground. Category: Resale.