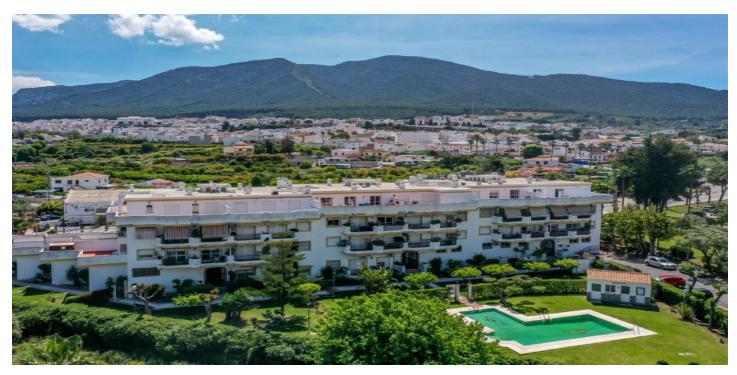

## Valle del Guadalhorce, Alhaurín el Grande

Spacious middle-floor apartment (NO LIFT) with open panoramic views located in a small urbanisation close to town, shops, bars, and good-quality restaurants. The property has the tourist licence allowing an opportunity to generate extra income from a robust market for both short and long term rentals. Comprising an entrance hall, guest bathroom, family bathroom, large open-plan lounge/diner with access to a covered terrace, and a fully fitted kitchen with access to a utility room and three double bedrooms. The features include a feature fireplace with built-in display cabinets, fitted wardrobes, hot/cold air conditioning, a communal swimming pool, an underground parking space and a storage room. The neighbouring village of Coin is within a ten-minute drive, and the beach and airport are around thirty minutes away, the vibrant town centre of Alhaurin El Grande is only a ten minute walk. Middle Floor Apartment, Alhaurín el Grande, Costa del Sol. 3 Bedrooms, 2 Bathrooms, Built 100 m², Terrace 9 m². Setting: Town. Condition: Good. Pool: Communal. Climate Control: Air Conditioning. Views: Mountain, Panoramic, Pool. Features: Covered Terrace, Fitted Wardrobes, Private Terrace, Utility Room. Furniture: Optional. Kitchen: Fully Fitted. Garden: Communal. Security: Gated Complex, Entry Phone. Parking: Underground. Category: Resale.