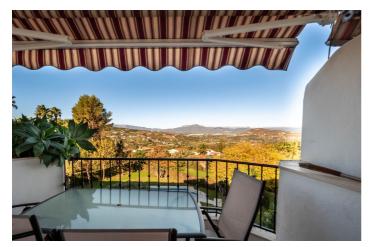

## Valle del Guadalhorce, Alhaurín el Grande

Spacious middle-floor apartment (NO LIFT) with open panoramic views located in a small urbanisation close to town, shops, bars, and good-quality restaurants. The property has the tourist licence allowing an opportunity to generate extra income from a robust market for both short and long term rentals. Comprising an entrance hall, guest bathroom, family bathroom, large open-plan lounge/diner with access to a covered terrace, and a fully fitted kitchen with access to a utility room and three double bedrooms. The features include a feature fireplace with built-in display cabinets, fitted wardrobes, hot/cold air conditioning, a communal swimming pool, an underground parking space and a storage room. The neighbouring village of Coin is within a ten-minute drive, and the beach and airport are around thirty minutes away, the vibrant town centre of Alhaurin El Grande is only a ten minute walk. Middle Floor Apartment, Alhaurín el Grande, Costa del Sol. 3 Bedrooms, 2 Bathrooms, Built 100 m², Terrace 9 m². Setting: Town. Condition: Good. Pool: Communal. Climate Control: Air Conditioning. Views: Mountain, Panoramic, Pool. Features: Covered Terrace, Fitted Wardrobes, Private Terrace, Utility Room. Furniture: Optional. Kitchen: Fully Fitted. Garden: Communal. Security: Gated Complex, Entry Phone. Parking: Underground. Category: Resale.