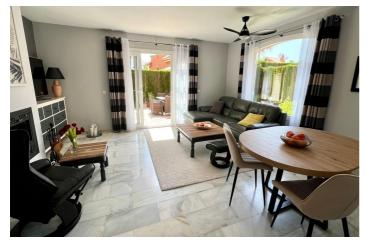

Bright and sunny house, with a large living and dining area leading onto a good sized private garden and BBQ area. Distributed across 3 levels, the property consists of four generously sized bedrooms and two family sized bathrooms. Several terraces from the bedrooms and a further roof solarium offering breath-taking views across to the mountains and sea. The property is offered fully furnished with fully fitted kitchen. Hot and cold air-conditioning throughout and a fireplace in the living area. Private parking also included.