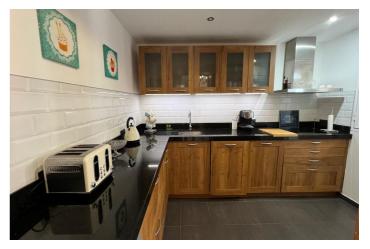

Bright and sunny house, with a large living and dining area leading onto a good sized private garden and BBQ area. Distributed across 3 levels, the property consists of four generously sized bedrooms and two family sized bathrooms. Several terraces from the bedrooms and a further roof solarium offering breath-taking views across to the mountains and sea. The property is offered fully furnished with fully fitted kitchen. Hot and cold air-conditioning throughout and a fireplace in the living area. Private parking also included.