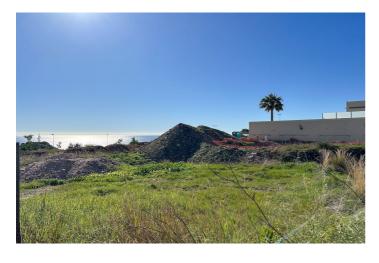

## Residential Plot for sale in Benalmádena, Benalmádena

650,000 €

Reference: R4893682 Plot Size: 582m<sup>2</sup> Build Size: 250m<sup>2</sup>

## Costa del Sol, Benalmádena

You now have a rare opportunity to bring your dream home to life in the stunning and extraordinary area of Benalmadena. If you are interested in building your ideal home while surrounded by breathtaking panoramic views and majestic mountains, then this is the perfect place for you! Located in a charming and newer neighborhood, at the very end of a blind street, this plot is in an elevated position that offers exceptional panoramic views. Next to the plot and in front is a protected area, which offers exceptional view, there never gonna change. The current owners are on the verge of obtaining planning permission, giving you the chance to purchase this carefully planned project that is ready to be realized just around the corner. The price of the project has an additional price of 150,000 euros. The plot offers the opportunity to create a spacious home of approximately 250 m2. Don't miss the chance to explore this extraordinary location - schedule a viewing today and grab this unique opportunity!