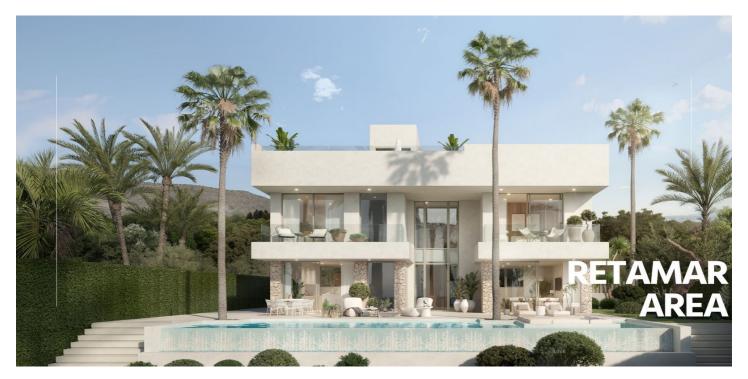

## Costa del Sol, Benalmádena

You now have a rare opportunity to bring your dream home to life in the stunning and extraordinary area of Benalmadena. If you are interested in building your ideal home while surrounded by breathtaking panoramic views and majestic mountains, then this is the perfect place for you! Located in a charming and newer neighborhood, at the very end of a blind street, this plot is in an elevated position that offers exceptional panoramic views. Next to the plot and in front is a protected area, which offers exceptional view, there never gonna change. The current owners are on the verge of obtaining planning permission, giving you the chance to purchase this carefully planned project that is ready to be realized just around the corner. The price of the project has an additional price of 150,000 euros. The plot offers the opportunity to create a spacious home of approximately 250 m2. Don't miss the chance to explore this extraordinary location - schedule a viewing today and grab this unique opportunity!