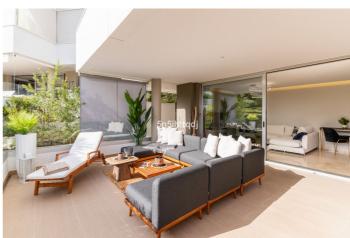

The high-end property features a spacious living and dining area that seamlessly brings the outdoors and nature into one, with your open generous private terrace, perfect for outdoor living, entertaining or relaxation. The modern, open-plan kitchen is fully equipped with premium appliances. The retreat-style main bedroom features an ensuite bathroom and direct terrace access, providing privacy and comfort, while two additional bedrooms share a well-appointed bathroom. Additional conveniences include underfloor heating in the bathrooms, double glazing, hot and cold air conditioning, a storage room, thermal and acoustic insulation for the utmost privacy and efficiency and secure underground parking, secure gates with cameras.