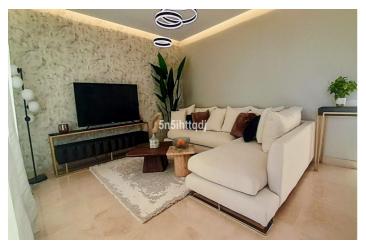

A home that is an oasis of warmth and sophistication, its turn-key move-in ready. LORIINI curated and designed, no expense was spared, ensuring extraordinary living experiences that epitomize luxury, comfort, and style.

The high-end property features a spacious living and dining area that seamlessly brings the outdoors and nature into one, with your open generous private terrace, perfect for outdoor living, entertaining or relaxation. The modern, open-plan kitchen is fully equipped with premium appliances. The retreat-style main bedroom features an ensuite bathroom and direct terrace access, providing privacy and comfort, while two additional bedrooms share a well-appointed bathroom. Additional conveniences include underfloor heating in the bathrooms, double glazing, hot and cold air conditioning, a storage room, thermal and acoustic insulation for the utmost privacy and efficiency and secure underground parking, secure gates with cameras.