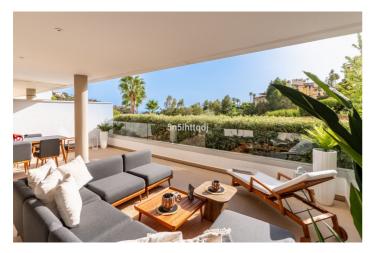

The high-end property features a spacious living and dining area that seamlessly brings the outdoors and nature into one, with your open generous private terrace, perfect for outdoor living, entertaining or relaxation. The modern, open-plan kitchen is fully equipped with premium appliances. The retreat-style main bedroom features an ensuite bathroom and direct terrace access, providing privacy and comfort, while two additional bedrooms share a well-appointed bathroom. Additional conveniences include underfloor heating in the bathrooms, double glazing, hot and cold air conditioning, a storage room, thermal and acoustic insulation for the utmost privacy and efficiency and secure underground parking, secure gates with cameras.