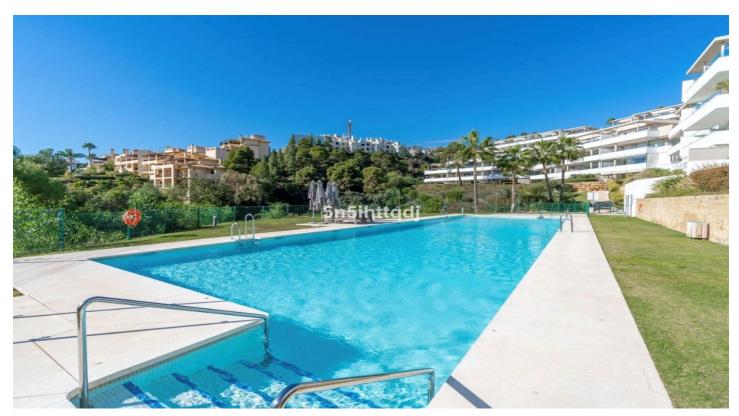

## Costa del Sol, Benahavís

Located in the hilltop setting of the Alcuzcuz Nature Reserve you will find this sophisticated LORIINI interior-designed three-bedroom apartment in the exclusive gated community. Enjoying views with expansive floor to ceiling glass doors of the lush back, the property is located in a premium front row & corner position and features superior undisturbed nature-preserve, garden and sea views. Sunlight streams through large mirror-tinted, glass patio doors, seamlessly blending indoor and outdoor spaces to create an airy, light-filled environment ideal for a modern, luxurious lifestyle. Offering stunning southwest-facing views of the countryside and sea views you can enjoy from dawn until sunset, this property is bathed in natural light throughout the day and envelopes you in Andalusian nature. A newly built community designed with sustainability eco-friendly architecture that integrates luxury living immersed in natural surroundings, vertical gardens and lush green areas and ample gardens, with two outdoor swimming pools.

Double Glazing
Fitted Wardrobes
WiFi

Access for people with reduced mobility

ViewsSettingConditionSeaCommercial AreaExcellent

Mountain Close To Golf New Construction

Panoramic Urbanisation
Country Close To Shops
Garden Close To Town
Pool Close To Schools
Golf Frontline Golf
Courtyard Suburban
Forest Country

Close To Forest

PoolFurnitureKitchenCommunalFully FurnishedFully Fitted

Partially Fitted

GardenSecurityParkingCommunalGated ComplexUnderground

24 Hour Security Garage
Alarm System Private
Electric Blinds Communal