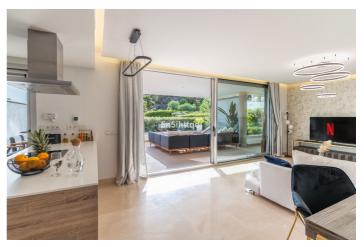

## Costa del Sol, Benahavís

Located in the hilltop setting of the Alcuzcuz Nature Reserve you will find this sophisticated LORIINI interior-designed three-bedroom apartment in the exclusive gated community. Enjoying views with expansive floor to ceiling glass doors of the lush back, the property is located in a premium front row & corner position and features superior undisturbed nature-preserve, garden and sea views. Sunlight streams through large mirror-tinted, glass patio doors, seamlessly blending indoor and outdoor spaces to create an airy, light-filled environment ideal for a modern, luxurious lifestyle. Offering stunning southwest-facing views of the countryside and sea views you can enjoy from dawn until sunset, this property is bathed in natural light throughout the day and envelopes you in Andalusian nature. A newly built community designed with sustainability eco-friendly architecture that integrates luxury living immersed in natural surroundings, vertical gardens and lush green areas and ample gardens, with two outdoor swimming pools.

The high-end property features a spacious living and dining area that seamlessly brings the outdoors and nature into one, with your open generous private terrace, perfect for outdoor living, entertaining or relaxation. The modern, open-plan kitchen is fully equipped with premium appliances. The retreat-style main bedroom features an ensuite bathroom and direct terrace access, providing privacy and comfort, while two additional bedrooms share a well-appointed bathroom. Additional conveniences include underfloor heating in the bathrooms, double glazing, hot and cold air conditioning, a storage room, thermal and acoustic insulation for the utmost privacy and efficiency and secure underground parking, secure gates with cameras.