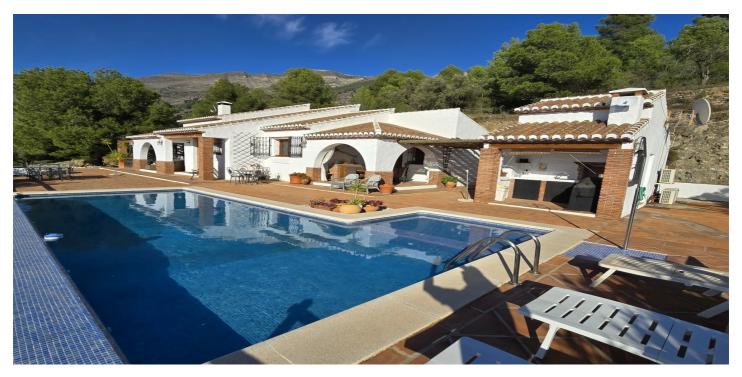

## Axarquía, Canillas de Aceituno

LOCATION; LOCATION: LOCATION: Just a 12 minute walk to the village with good access, 100% privacy and stunning views! Casa Lobera is a charming one level, 4 bedroom, 4 bathroom property, nestled in the mountain and close to the village of Canillas De Aceituna with all of its amenities. There is a concrete entrance to the house, a car port and plenty of parking for several vehicles. The plot is 6,155m2 and completely private, with pine trees located to the back of the property and an infinity effect pool, terraces and resin decking to the front. There is an out building with store room, utility, shower room and an outdoor kitchen/bbq area. Beside this there is a covered outdoor dining area with beamed ceiling and 2 arches that frame the magnificent views to the surrounding countryside. Inside the house consists of a cloakroom, an open plan lounge, Kitchen and dining area, 4 bedrooms and 3 shower rooms, all with wooden beamed ceilings. The lounge has a free standing wood burner and a mezzanine library/reading area. The kitchen is bespoke with oak units, a range cooker and a Belfast sink. One of the 4 bedrooms is currently used as an office and the other 3 bedrooms have fitted wardrobes and ensuite bathrooms. The master bedroom has its own private terrace to enjoy the views. Casa Lobera is a very special and unique property, perfect for anyone look for a peaceful and tranquil home!