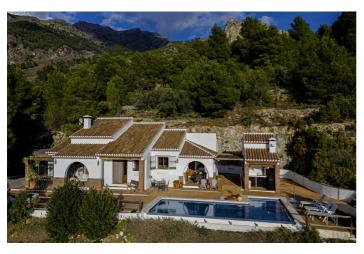

## Axarquía, Canillas de Aceituno

LOCATION; LOCATION: LOCATION: Just a 12 minute walk to the village with good access, 100% privacy and stunning views! Casa Lobera is a charming one level, 4 bedroom, 4 bathroom property, nestled in the mountain and close to the village of Canillas De Aceituna with all of its amenities. There is a concrete entrance to the house, a car port and plenty of parking for several vehicles. The plot is 6,155m2 and completely private, with pine trees located to the back of the property and an infinity effect pool, terraces and resin decking to the front. There is an out building with store room, utility, shower room and an outdoor kitchen/bbq area. Beside this there is a covered outdoor dining area with beamed ceiling and 2 arches that frame the magnificent views to the surrounding countryside. Inside the house consists of a cloakroom, an open plan lounge, Kitchen and dining area, 4 bedrooms and 3 shower rooms, all with wooden beamed ceilings. The lounge has a free standing wood burner and a mezzanine library/reading area. The kitchen is bespoke with oak units, a range cooker and a Belfast sink. One of the 4 bedrooms is currently used as an office and the other 3 bedrooms have fitted wardrobes and ensuite bathrooms. The master bedroom has its own private terrace to enjoy the views. Casa Lobera is a very special and unique property, perfect for anyone look for a peaceful and tranquil home!