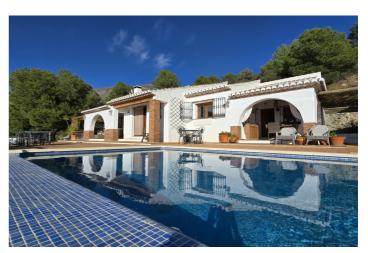

## Axarquía, Canillas de Aceituno

LOCATION; LOCATION: LOCATION: Just a 12 minute walk to the village with good access, 100% privacy and stunning views! Casa Lobera is a charming one level, 4 bedroom, 4 bathroom property, nestled in the mountain and close to the village of Canillas De Aceituna with all of its amenities. There is a concrete entrance to the house, a car port and plenty of parking for several vehicles. The plot is 6,155m2 and completely private, with pine trees located to the back of the property and an infinity effect pool, terraces and resin decking to the front. There is an out building with store room, utility, shower room and an outdoor kitchen/bbq area. Beside this there is a covered outdoor dining area with beamed ceiling and 2 arches that frame the magnificent views to the surrounding countryside. Inside the house consists of a cloakroom, an open plan lounge, Kitchen and dining area, 4 bedrooms and 3 shower rooms, all with wooden beamed ceilings. The lounge has a free standing wood burner and a mezzanine library/reading area. The kitchen is bespoke with oak units, a range cooker and a Belfast sink. One of the 4 bedrooms is currently used as an office and the other 3 bedrooms have fitted wardrobes and ensuite bathrooms. The master bedroom has its own private terrace to enjoy the views. Casa Lobera is a very special and unique property, perfect for anyone look for a peaceful and tranquil home!