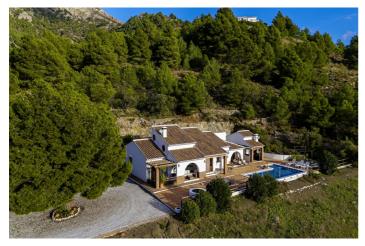

## Axarquía, Canillas de Aceituno

LOCATION; LOCATION: LOCATION: Just a 12 minute walk to the village with good access, 100% privacy and stunning views! Casa Lobera is a charming one level, 4 bedroom, 4 bathroom property, nestled in the mountain and close to the village of Canillas De Aceituna with all of its amenities. There is a concrete entrance to the house, a car port and plenty of parking for several vehicles. The plot is 6,155m2 and completely private, with pine trees located to the back of the property and an infinity effect pool, terraces and resin decking to the front. There is an out building with store room, utility, shower room and an outdoor kitchen/bbq area. Beside this there is a covered outdoor dining area with beamed ceiling and 2 arches that frame the magnificent views to the surrounding countryside. Inside the house consists of a cloakroom, an open plan lounge, Kitchen and dining area, 4 bedrooms and 3 shower rooms, all with wooden beamed ceilings. The lounge has a free standing wood burner and a mezzanine library/reading area. The kitchen is bespoke with oak units, a range cooker and a Belfast sink. One of the 4 bedrooms is currently used as an office and the other 3 bedrooms have fitted wardrobes and ensuite bathrooms. The master bedroom has its own private terrace to enjoy the views. Casa Lobera is a very special and unique property, perfect for anyone look for a peaceful and tranquil home!