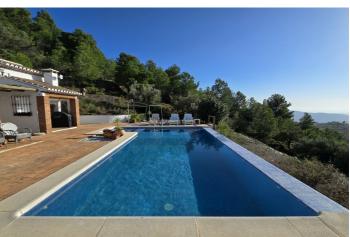

## Axarquía, Canillas de Aceituno

LOCATION; LOCATION: LOCATION: Just a 12 minute walk to the village with good access, 100% privacy and stunning views! Casa Lobera is a charming one level, 4 bedroom, 4 bathroom property, nestled in the mountain and close to the village of Canillas De Aceituna with all of its amenities. There is a concrete entrance to the house, a car port and plenty of parking for several vehicles. The plot is 6,155m2 and completely private, with pine trees located to the back of the property and an infinity effect pool, terraces and resin decking to the front. There is an out building with store room, utility, shower room and an outdoor kitchen/bbq area. Beside this there is a covered outdoor dining area with beamed ceiling and 2 arches that frame the magnificent views to the surrounding countryside. Inside the house consists of a cloakroom, an open plan lounge, Kitchen and dining area, 4 bedrooms and 3 shower rooms, all with wooden beamed ceilings. The lounge has a free standing wood burner and a mezzanine library/reading area. The kitchen is bespoke with oak units, a range cooker and a Belfast sink. One of the 4 bedrooms is currently used as an office and the other 3 bedrooms have fitted wardrobes and ensuite bathrooms. The master bedroom has its own private terrace to enjoy the views. Casa Lobera is a very special and unique property, perfect for anyone look for a peaceful and tranquil home!