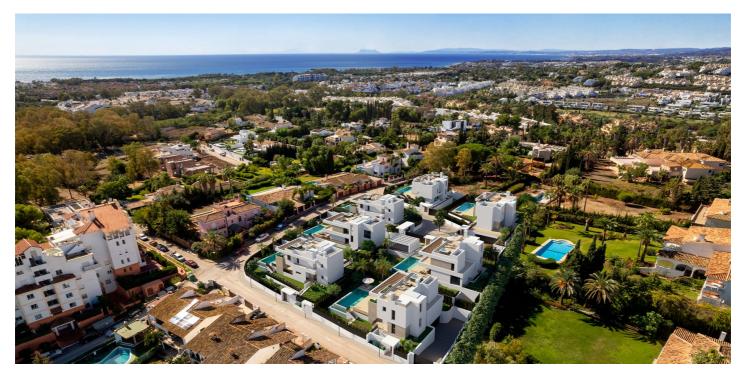

## Costa del Sol, Atalaya

New development of 7 luxury south facing detached villas in a prime location of Estepona, in walking distance to Atalaya Golf Club and within a short drive to all amenities, the beach and Puerto Banús. Boasting large private pools and gardens, 3 or 4 en-suite bedrooms, full basement and garage for 2 cars, rooftop with sea views, extensive terraces, double height living room ceilings, top brands and qualities, underfloor heating throughout and aerothermal heating technology, full cost-free interior customization and interior design service, flexible interior architecture, and full aftersales service. With the guarantee of one of the leading and longest established European developers.