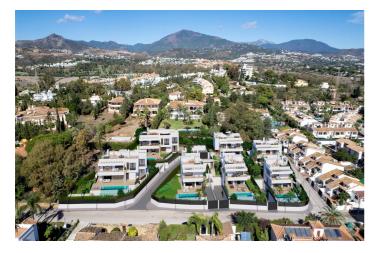

## Costa del Sol, Atalaya

New development of 7 luxury south facing detached villas in a prime location of Estepona, in walking distance to Atalaya Golf Club and within a short drive to all amenities, the beach and Puerto Banús. Boasting large private pools and gardens, 3 or 4 en-suite bedrooms, full basement and garage for 2 cars, rooftop with sea views, extensive terraces, double height living room ceilings, top brands and qualities, underfloor heating throughout and aerothermal heating technology, full cost-free interior customization and interior design service, flexible interior architecture, and full aftersales service. With the guarantee of one of the leading and longest established European developers.