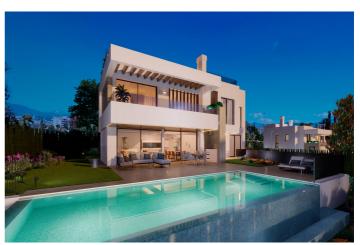

## Detached Villa for sale in Atalaya, Estepona

1,530,000 -2,220,000 €

Reference: R4810633 Bedrooms: 3 - 4 Bathrooms: 3 - 4 Plot Size: 536m<sup>2</sup> - 795m<sup>2</sup> Build Size: 245m<sup>2</sup> - 356m<sup>2</sup>

## Costa del Sol, Atalaya

New development of 7 luxury south facing detached villas in a prime location of Estepona, in walking distance to Atalaya Golf Club and within a short drive to all amenities, the beach and Puerto Banús. Boasting large private pools and gardens, 3 or 4 en-suite bedrooms, full basement and garage for 2 cars, rooftop with sea views, extensive terraces, double height living room ceilings, top brands and qualities, underfloor heating throughout and aerothermal heating technology, full cost-free interior customization and interior design service, flexible interior architecture, and full aftersales service. With the guarantee of one of the leading and longest established European developers.