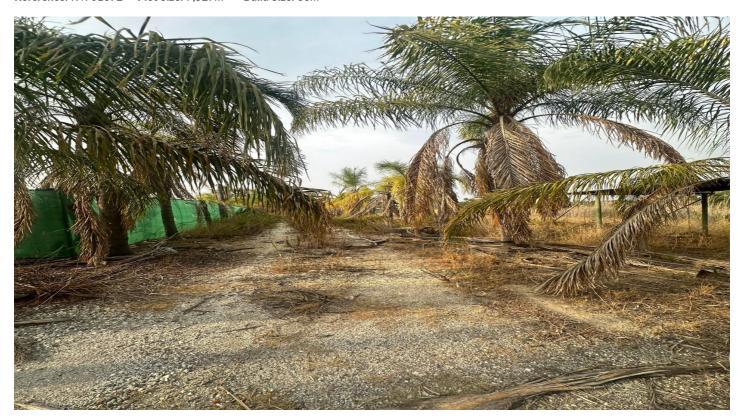

## **Torre**

This charming 7,529 m² rustic plot, located in the peaceful countryside of Alhaurín de la Torre, offers an incredible opportunity for those seeking a balance between natural tranquility and proximity to modern conveniences Set in the desirable area of Romeral Norte, the property provides endless possibilities for agricultural projects, recreational activities, or the creation of a private retreat With a price of just €325,000, this plot is perfect for those looking to invest in a slice of Andalusian paradise

The land boasts a total of 86 m² of built structures including two storage units and a small sports facility which provide a solid foundation for further development or immediate use Whether you dream of creating an agricultural haven, a sustainable living project, or simply a peaceful escape from city life, this plot offers the perfect canvas Adding to its charm is a picturesque arroyo or stream which runs along the southern boundary of the property enhancing the natural beauty of the land and creating opportunities for landscaping or eco-friendly projects The fertile soil classified as rustic and ideal for dry farming makes this plot a fantastic choice for anyone with an interest in cultivation or sustainable agricultural endeavors