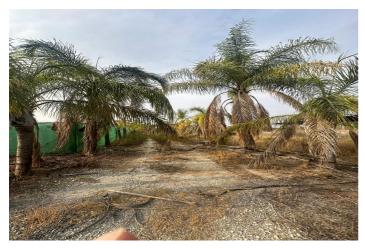

## **Torre**

This charming 7,529 m² rustic plot, located in the peaceful countryside of Alhaurín de la Torre, offers an incredible opportunity for those seeking a balance between natural tranquility and proximity to modern conveniences Set in the desirable area of Romeral Norte, the property provides endless possibilities for agricultural projects, recreational activities, or the creation of a private retreat With a price of just €325,000, this plot is perfect for those looking to invest in a slice of Andalusian paradise

The land boasts a total of 86 m² of built structures including two storage units and a small sports facility which provide a solid foundation for further development or immediate use Whether you dream of creating an agricultural haven, a sustainable living project, or simply a peaceful escape from city life, this plot offers the perfect canvas Adding to its charm is a picturesque arroyo or stream which runs along the southern boundary of the property enhancing the natural beauty of the land and creating opportunities for landscaping or eco-friendly projects The fertile soil classified as rustic and ideal for dry farming makes this plot a fantastic choice for anyone with an interest in cultivation or sustainable agricultural endeavors