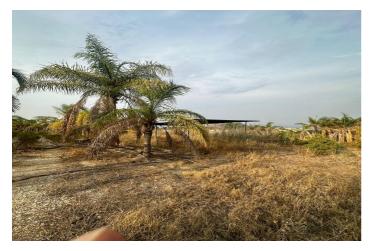

## **Torre**

This charming 7,529 m² rustic plot, located in the peaceful countryside of Alhaurín de la Torre, offers an incredible opportunity for those seeking a balance between natural tranquility and proximity to modern conveniences Set in the desirable area of Romeral Norte, the property provides endless possibilities for agricultural projects, recreational activities, or the creation of a private retreat With a price of just €325,000, this plot is perfect for those looking to invest in a slice of Andalusian paradise

The land boasts a total of 86 m² of built structures including two storage units and a small sports facility which provide a solid foundation for further development or immediate use Whether you dream of creating an agricultural haven, a sustainable living project, or simply a peaceful escape from city life, this plot offers the perfect canvas Adding to its charm is a picturesque arroyo or stream which runs along the southern boundary of the property enhancing the natural beauty of the land and creating opportunities for landscaping or eco-friendly projects The fertile soil classified as rustic and ideal for dry farming makes this plot a fantastic choice for anyone with an interest in cultivation or sustainable agricultural endeavors