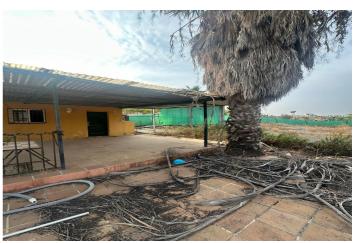

The land boasts a total of 86 m² of built structures including two storage units and a small sports facility which provide a solid foundation for further development or immediate use Whether you dream of creating an agricultural haven, a sustainable living project, or simply a peaceful escape from city life, this plot offers the perfect canvas Adding to its charm is a picturesque arroyo or stream which runs along the southern boundary of the property enhancing the natural beauty of the land and creating opportunities for landscaping or eco-friendly projects The fertile soil classified as rustic and ideal for dry farming makes this plot a fantastic choice for anyone with an interest in cultivation or sustainable agricultural endeavors