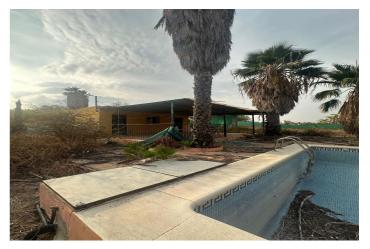

The land boasts a total of 86 m² of built structures including two storage units and a small sports facility which provide a solid foundation for further development or immediate use Whether you dream of creating an agricultural haven, a sustainable living project, or simply a peaceful escape from city life, this plot offers the perfect canvas Adding to its charm is a picturesque arroyo or stream which runs along the southern boundary of the property enhancing the natural beauty of the land and creating opportunities for landscaping or eco-friendly projects The fertile soil classified as rustic and ideal for dry farming makes this plot a fantastic choice for anyone with an interest in cultivation or sustainable agricultural endeavors