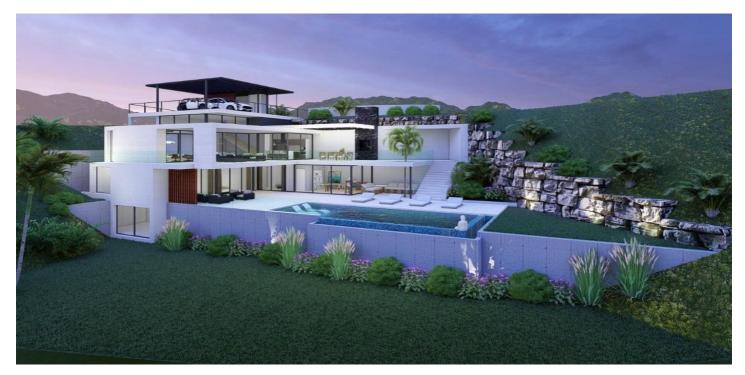

## Land for sale in Elviria, Marbella

470,000 €

Reference: R4900441 Plot Size: 1,080m<sup>2</sup>

## Costa del Sol, Elviria

Plot in Elviria, one of Marbella's most sought-after areas, located near P de Áustria. This prime location offers tranquility and proximity to top-quality beaches, Santa Maria Golf, supermarkets, restaurants, and international schools like the German School of Málaga. With a fully approved architectural project and construction license, this plot is ready for the development of a luxury villa. Enjoy seamless indoor-outdoor living with stunning views sea and mountain. Conveniently situated just 10 minutes from Marbella's center and 40 minutes from Málaga Airport, this property combines privacy and accessibility, making it a perfect investment or family home opportunity.