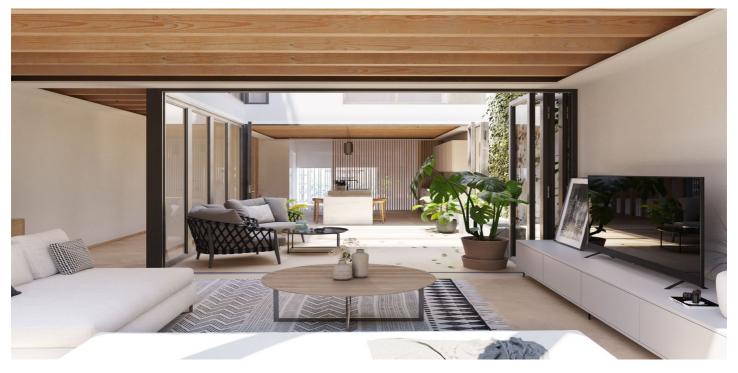

## Costa del Sol, Málaga

The UNIQUE project offers a total of 11 luxury semi-detached single-family homes, ranging in size from 260m2 to 360m2. These homes are located in an exclusive complex and feature exceptional characteristics, such as unique private patios and spacious terraces. The concept of 'patio houses' has been carefully applied in the design of these homes, meaning that the various rooms are arranged around a covered interior courtyard. This space is versatile and filled with light, making it ideal for enjoyment throughout all seasons of the year. The residential complex is situated in Pedregalejo, one of the most exclusive areas of Málaga's capital, just 500 meters from the beach. The location is privileged, as it is close to all the necessary daily services and has excellent connections to the city center and the main access routes. Additionally, it is within walking distance of schools, sports facilities, healthcare centers, shops, and a wide variety of restaurants and entertainment options. Access to public transportation is very convenient, as it is only 10 minutes from the train station and the center of Málaga, and 20 minutes from the airport. These new construction homes are exclusive and are available in 3 and 4-bedroom options, with an A energy rating, ensuring a high level of energy efficiency and savings. This is an ideal place to enjoy the cultural and gastronomic heritage of Málaga, as well as its monuments and entertainment options. For more information on availability and payment plans, please do not hesitate to get in touch with us.