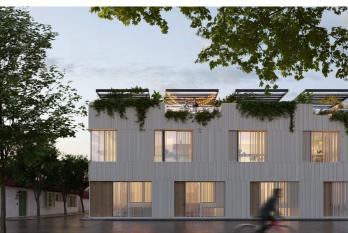

## Costa del Sol, Málaga

The UNIQUE project offers a total of 11 luxury semi-detached single-family homes, ranging in size from 260m2 to 360m2. These homes are located in an exclusive complex and feature exceptional characteristics, such as unique private patios and spacious terraces. The concept of 'patio houses' has been carefully applied in the design of these homes, meaning that the various rooms are arranged around a covered interior courtyard. This space is versatile and filled with light, making it ideal for enjoyment throughout all seasons of the year. The residential complex is situated in Pedregalejo, one of the most exclusive areas of Málaga's capital, just 500 meters from the beach. The location is privileged, as it is close to all the necessary daily services and has excellent connections to the city center and the main access routes. Additionally, it is within walking distance of schools, sports facilities, healthcare centers, shops, and a wide variety of restaurants and entertainment options. Access to public transportation is very convenient, as it is only 10 minutes from the train station and the center of Málaga, and 20 minutes from the airport. These new construction homes are exclusive and are available in 3 and 4-bedroom options, with an A energy rating, ensuring a high level of energy efficiency and savings. This is an ideal place to enjoy the cultural and gastronomic heritage of Málaga, as well as its monuments and entertainment options. For more information on availability and payment plans, please do not hesitate to get in touch with us.