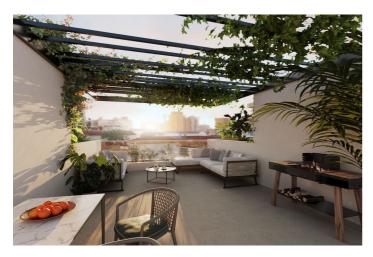

## Costa del Sol, Málaga

The UNIQUE project offers a total of 11 luxury semi-detached single-family homes, ranging in size from 260m2 to 360m2. These homes are located in an exclusive complex and feature exceptional characteristics, such as unique private patios and spacious terraces. The concept of 'patio houses' has been carefully applied in the design of these homes, meaning that the various rooms are arranged around a covered interior courtyard. This space is versatile and filled with light, making it ideal for enjoyment throughout all seasons of the year. The residential complex is situated in Pedregalejo, one of the most exclusive areas of Málaga's capital, just 500 meters from the beach. The location is privileged, as it is close to all the necessary daily services and has excellent connections to the city center and the main access routes. Additionally, it is within walking distance of schools, sports facilities, healthcare centers, shops, and a wide variety of restaurants and entertainment options. Access to public transportation is very convenient, as it is only 10 minutes from the train station and the center of Málaga, and 20 minutes from the airport. These new construction homes are exclusive and are available in 3 and 4-bedroom options, with an A energy rating, ensuring a high level of energy efficiency and savings. This is an ideal place to enjoy the cultural and gastronomic heritage of Málaga, as well as its monuments and entertainment options. For more information on availability and payment plans, please do not hesitate to get in touch with us.