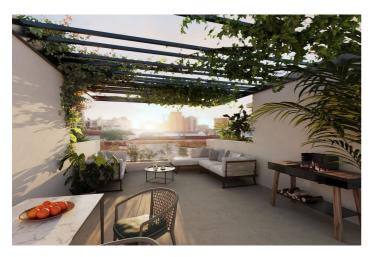

## Costa del Sol, Málaga

The UNIQUE project offers a total of 11 luxury semi-detached single-family homes, ranging in size from 260m2 to 360m2. These homes are located in an exclusive complex and feature exceptional characteristics, such as unique private patios and spacious terraces. The concept of 'patio houses' has been carefully applied in the design of these homes, meaning that the various rooms are arranged around a covered interior courtyard. This space is versatile and filled with light, making it ideal for enjoyment throughout all seasons of the year. The residential complex is situated in Pedregalejo, one of the most exclusive areas of Málaga's capital, just 500 meters from the beach. The location is privileged, as it is close to all the necessary daily services and has excellent connections to the city center and the main access routes. Additionally, it is within walking distance of schools, sports facilities, healthcare centers, shops, and a wide variety of restaurants and entertainment options. Access to public transportation is very convenient, as it is only 10 minutes from the train station and the center of Málaga, and 20 minutes from the airport. These new construction homes are exclusive and are available in 3 and 4-bedroom options, with an A energy rating, ensuring a high level of energy efficiency and savings. This is an ideal place to enjoy the cultural and gastronomic heritage of Málaga, as well as its monuments and entertainment options. For more information on availability and payment plans, please do not hesitate to get in touch with us.

## **Features:**

Features
Covered Terrace
Near Transport
Private Terrace
Storage Room
Solarium

**Climate Control**Air Conditioning

Setting
Beachside
Close To Port
Close To Town
Close To Schools