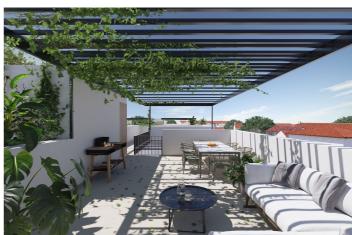

## Costa del Sol, Málaga

The UNIQUE project offers a total of 11 luxury semi-detached single-family homes, ranging in size from 260m2 to 360m2. These homes are located in an exclusive complex and feature exceptional characteristics, such as unique private patios and spacious terraces. The concept of 'patio houses' has been carefully applied in the design of these homes, meaning that the various rooms are arranged around a covered interior courtyard. This space is versatile and filled with light, making it ideal for enjoyment throughout all seasons of the year. The residential complex is situated in Pedregalejo, one of the most exclusive areas of Málaga's capital, just 500 meters from the beach. The location is privileged, as it is close to all the necessary daily services and has excellent connections to the city center and the main access routes. Additionally, it is within walking distance of schools, sports facilities, healthcare centers, shops, and a wide variety of restaurants and entertainment options. Access to public transportation is very convenient, as it is only 10 minutes from the train station and the center of Málaga, and 20 minutes from the airport. These new construction homes are exclusive and are available in 3 and 4-bedroom options, with an A energy rating, ensuring a high level of energy efficiency and savings. This is an ideal place to enjoy the cultural and gastronomic heritage of Málaga, as well as its monuments and entertainment options. For more information on availability and payment plans, please do not hesitate to get in touch with us.