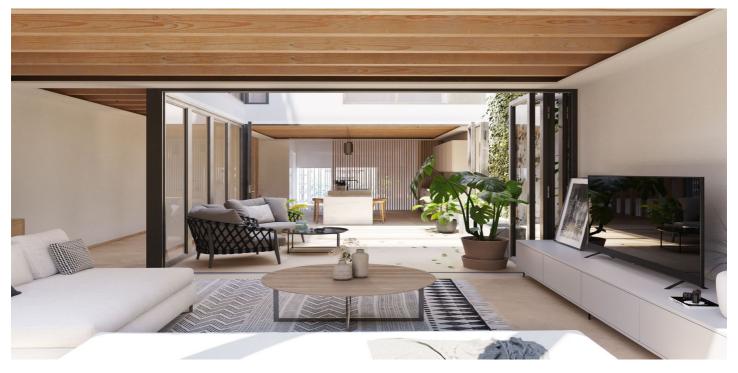

## Costa del Sol, Málaga

The UNIQUE project offers a total of 11 luxury semi-detached single-family homes, ranging in size from 260m2 to 360m2. These homes are located in an exclusive complex and feature exceptional characteristics, such as unique private patios and spacious terraces. The concept of 'patio houses' has been carefully applied in the design of these homes, meaning that the various rooms are arranged around a covered interior courtyard. This space is versatile and filled with light, making it ideal for enjoyment throughout all seasons of the year. The residential complex is situated in Pedregalejo, one of the most exclusive areas of Málaga's capital, just 500 meters from the beach. The location is privileged, as it is close to all the necessary daily services and has excellent connections to the city center and the main access routes. Additionally, it is within walking distance of schools, sports facilities, healthcare centers, shops, and a wide variety of restaurants and entertainment options. Access to public transportation is very convenient, as it is only 10 minutes from the train station and the center of Málaga, and 20 minutes from the airport. These new construction homes are exclusive and are available in 3 and 4-bedroom options, with an A energy rating, ensuring a high level of energy efficiency and savings. This is an ideal place to enjoy the cultural and gastronomic heritage of Málaga, as well as its monuments and entertainment options. For more information on availability and payment plans, please do not hesitate to get in touch with us.

## **Features:**

Features
Covered Terrace
Near Transport
Private Terrace
Storage Room
Solarium

**Climate Control**Air Conditioning

Setting
Beachside
Close To Port
Close To Town
Close To Schools