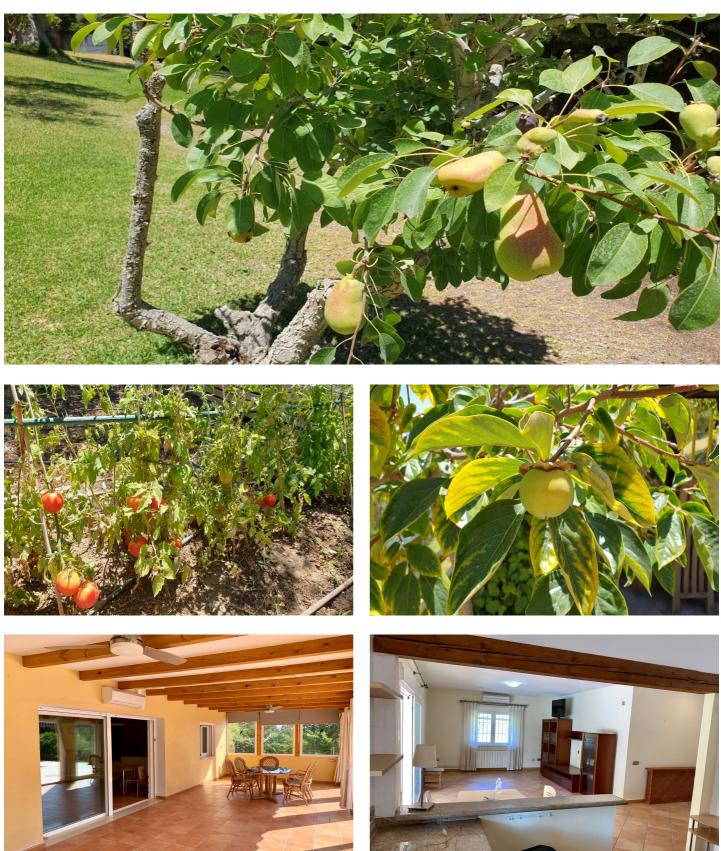

# Sierra de las Nieves, Monda

Finca - Cortijo, Monda, Costa del Sol. 6 Bedrooms, 5 Bathrooms, Built 429 m<sup>2</sup>, Garden/Plot 7000 m<sup>2</sup>. Setting : Country. Orientation : South. Condition : Excellent. Pool : Private. Climate Control : Air Conditioning, Fireplace. Views : Country. Features : Covered Terrace, Fitted Wardrobes, Private Terrace, Satellite TV, Guest House, Ensuite Bathroom, Barbeque, Double Glazing. Furniture : Optional. Kitchen : Fully Fitted. Garden : Private. Security : Gated Complex. Parking : Garage, More Than One. Utilities : Electricity, Drinkable Water. Category : Luxury, Resale.

## Setting Country Furniture Optional Security Gated Complex

**Category** Luxury Resale Condition Excellent Kitchen Fully Fitted Parking Garage More Than One