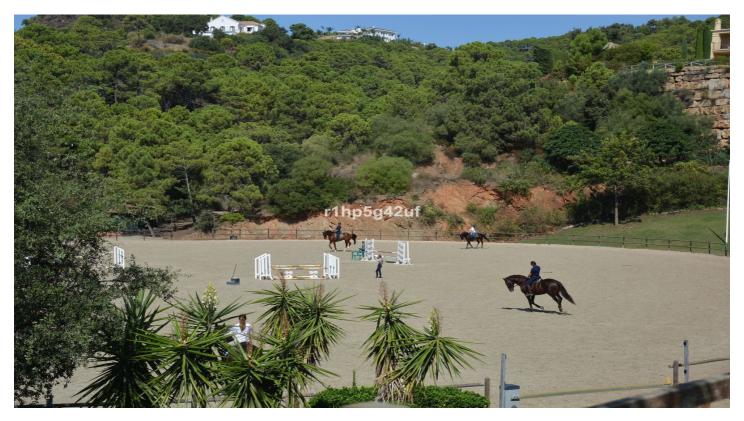

## Costa del Sol, Benahavís

Only flat plot available in the Marbella Club Golf Resort. It has a surface of 1570 m2, south oriented with sea views. It is located within walking distance to the Club House, the Driving range and the Equestrian Center. It's simply a unique plot. The building allowance is 370 m2. Marbella Club Golf Resort is a fully gated residential complex with its own golf course, Club House and Equestrian Center. It also has 24 hours Security and Concierge service. The complex has a low construction density to ensure lots of nature around all the villas.