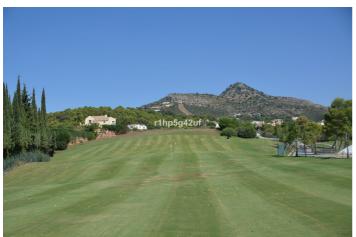

## Costa del Sol, Benahavís

Only flat plot available in the Marbella Club Golf Resort. It has a surface of 1570 m2, south oriented with sea views. It is located within walking distance to the Club House, the Driving range and the Equestrian Center. It's simply a unique plot. The building allowance is 370 m2. Marbella Club Golf Resort is a fully gated residential complex with its own golf course, Club House and Equestrian Center. It also has 24 hours Security and Concierge service. The complex has a low construction density to ensure lots of nature around all the villas.