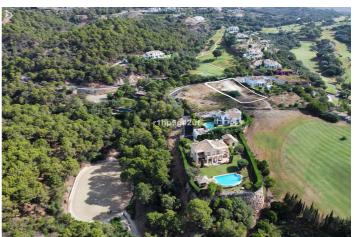

## Costa del Sol, Benahavís

Only flat plot available in the Marbella Club Golf Resort. It has a surface of 1570 m2, south oriented with sea views. It is located within walking distance to the Club House, the Driving range and the Equestrian Center. It's simply a unique plot. The building allowance is 370 m2. Marbella Club Golf Resort is a fully gated residential complex with its own golf course, Club House and Equestrian Center. It also has 24 hours Security and Concierge service. The complex has a low construction density to ensure lots of nature around all the villas.