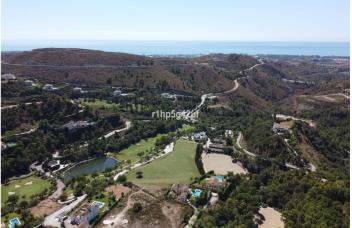

## Costa del Sol, Benahavís

Only flat plot available in the Marbella Club Golf Resort. It has a surface of 1570 m2, south oriented with sea views. It is located within walking distance to the Club House, the Driving range and the Equestrian Center. It's simply a unique plot. The building allowance is 370 m2. Marbella Club Golf Resort is a fully gated residential complex with its own golf course, Club House and Equestrian Center. It also has 24 hours Security and Concierge service. The complex has a low construction density to ensure lots of nature around all the villas.