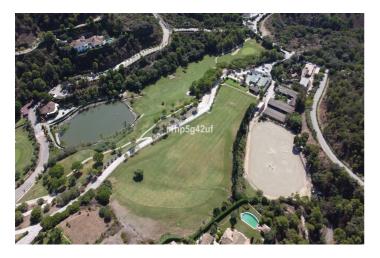

## Costa del Sol, Benahavís

Only flat plot available in the Marbella Club Golf Resort. It has a surface of 1570 m2, south oriented with sea views. It is located within walking distance to the Club House, the Driving range and the Equestrian Center. It's simply a unique plot. The building allowance is 370 m2. Marbella Club Golf Resort is a fully gated residential complex with its own golf course, Club House and Equestrian Center. It also has 24 hours Security and Concierge service. The complex has a low construction density to ensure lots of nature around all the villas.