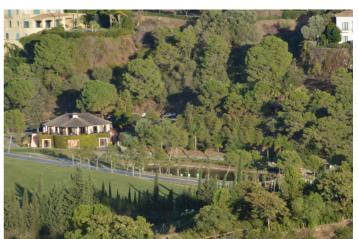

## Costa del Sol, Benahavís

Beautiful 4.196 m2 plot for sale in the exclusive Marbella Club Golf Resort and Equestrian Center. The plot's building allowance is about 10.6% meaning nearly 450 m2 in up to two floors plus terraces and basement (most likely with views due to the slope). This complex is an absolute retreat, quiet, secure and surrounded by nature and golf just a few minutes drive from Guadalmina, Benahavis, Puerto Banus, San Pedro and a wide variety of golf courses, restaurants, etc. This is a plot in high position and with great panoramic views over the golf course, the Club House, the lake and the surrounding country side. It is also conveniently located within walking distance to the Club House and over the 18th hole. The surface slopes down towards NW orientation. A nice plot in a superb spot!!