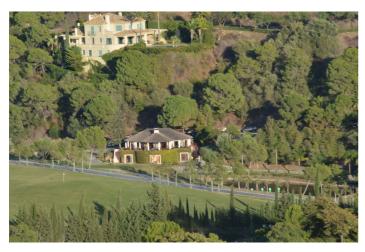

## Costa del Sol, Benahavís

Beautiful 4.196 m2 plot for sale in the exclusive Marbella Club Golf Resort and Equestrian Center. The plot's building allowance is about 10.6% meaning nearly 450 m2 in up to two floors plus terraces and basement (most likely with views due to the slope). This complex is an absolute retreat, quiet, secure and surrounded by nature and golf just a few minutes drive from Guadalmina, Benahavis, Puerto Banus, San Pedro and a wide variety of golf courses, restaurants, etc. This is a plot in high position and with great panoramic views over the golf course, the Club House, the lake and the surrounding country side. It is also conveniently located within walking distance to the Club House and over the 18th hole. The surface slopes down towards NW orientation. A nice plot in a superb spot!!