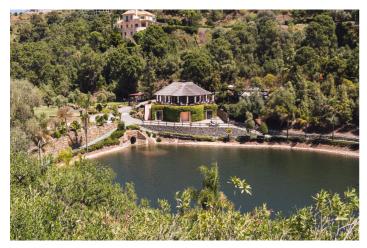

## Costa del Sol, Benahavís

Beautiful 4.196 m2 plot for sale in the exclusive Marbella Club Golf Resort and Equestrian Center. The plot's building allowance is about 10.6% meaning nearly 450 m2 in up to two floors plus terraces and basement (most likely with views due to the slope). This complex is an absolute retreat, quiet, secure and surrounded by nature and golf just a few minutes drive from Guadalmina, Benahavis, Puerto Banus, San Pedro and a wide variety of golf courses, restaurants, etc. This is a plot in high position and with great panoramic views over the golf course, the Club House, the lake and the surrounding country side. It is also conveniently located within walking distance to the Club House and over the 18th hole. The surface slopes down towards NW orientation. A nice plot in a superb spot!!