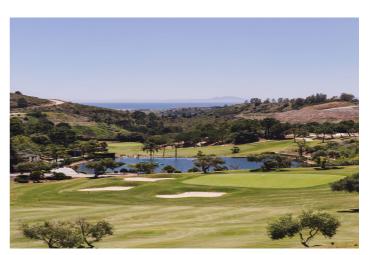

## Costa del Sol, Benahavís

Beautiful 4.196 m2 plot for sale in the exclusive Marbella Club Golf Resort and Equestrian Center. The plot's building allowance is about 10.6% meaning nearly 450 m2 in up to two floors plus terraces and basement (most likely with views due to the slope). This complex is an absolute retreat, quiet, secure and surrounded by nature and golf just a few minutes drive from Guadalmina, Benahavis, Puerto Banus, San Pedro and a wide variety of golf courses, restaurants, etc. This is a plot in high position and with great panoramic views over the golf course, the Club House, the lake and the surrounding country side. It is also conveniently located within walking distance to the Club House and over the 18th hole. The surface slopes down towards NW orientation. A nice plot in a superb spot!!