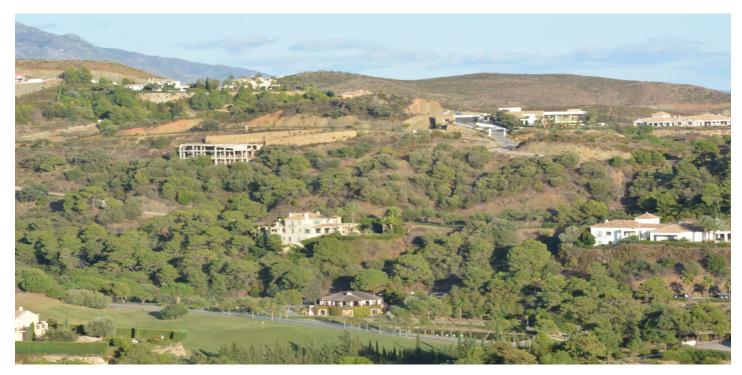

## Costa del Sol, Benahavís

Beautiful 4.196 m2 plot for sale in the exclusive Marbella Club Golf Resort and Equestrian Center. The plot's building allowance is about 10.6% meaning nearly 450 m2 in up to two floors plus terraces and basement (most likely with views due to the slope). This complex is an absolute retreat, quiet, secure and surrounded by nature and golf just a few minutes drive from Guadalmina, Benahavis, Puerto Banus, San Pedro and a wide variety of golf courses, restaurants, etc. This is a plot in high position and with great panoramic views over the golf course, the Club House, the lake and the surrounding country side. It is also conveniently located within walking distance to the Club House and over the 18th hole. The surface slopes down towards NW orientation. A nice plot in a superb spot!!