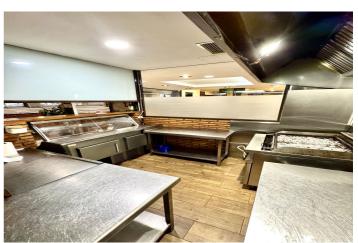

## Costa del Sol, El Pinillo

Excellent Investment Opportunity: Turnkey Restaurant in El Pinillo, Torremolinos Are you looking to expand your restaurant business or invest in a strategically located property with high potential? This 300 m² restaurant, located in the vibrant El Pinillo (Torremolinos) area, is your best choice. Main Features: • Seating capacity for over 200 people: A spacious and versatile venue, perfect for large events, family dinners, or group gatherings. • Two independent bars: Ideal for managing different areas or services, such as a cocktail bar and dining area. • Fully equipped kitchen: Ready to operate from day one, featuring professional equipment in excellent condition. • Grill area for cooking meats: A unique selling point to attract food enthusiasts and stand out in the local dining scene. • Impeccable condition: The restaurant has been meticulously maintained and is ready to generate revenue immediately. Strategic Location: El Pinillo is a high-traffic area in Torremolinos, surrounded by businesses, residences, and tourists all year round. The mix of local clientele and visitors ensures high profitability and business stability. Why is this ideal for investors or restaurateurs? • High operational capacity: Perfect for hosting events, themed dinners, or expanding your business portfolio. • Prime location: Excellent accessibility and visibility in a constantly growing area. • Profitable investment: A fully operational restaurant providing a solid foundation for increased revenue. Don't miss this unique opportunity. Contact us now for more information and to visit this restaurant, which could become the crown jewel of your business portfolio.