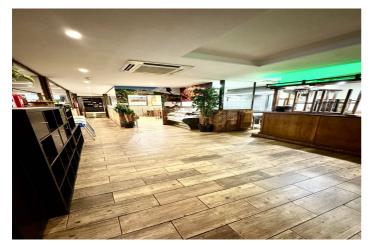

## Costa del Sol, El Pinillo

Excellent Investment Opportunity: Turnkey Restaurant in El Pinillo, Torremolinos Are you looking to expand your restaurant business or invest in a strategically located property with high potential? This 300 m² restaurant, located in the vibrant El Pinillo (Torremolinos) area, is your best choice. Main Features: • Seating capacity for over 200 people: A spacious and versatile venue, perfect for large events, family dinners, or group gatherings. • Two independent bars: Ideal for managing different areas or services, such as a cocktail bar and dining area. • Fully equipped kitchen: Ready to operate from day one, featuring professional equipment in excellent condition. • Grill area for cooking meats: A unique selling point to attract food enthusiasts and stand out in the local dining scene. • Impeccable condition: The restaurant has been meticulously maintained and is ready to generate revenue immediately. Strategic Location: El Pinillo is a high-traffic area in Torremolinos, surrounded by businesses, residences, and tourists all year round. The mix of local clientele and visitors ensures high profitability and business stability. Why is this ideal for investors or restaurateurs? • High operational capacity: Perfect for hosting events, themed dinners, or expanding your business portfolio. • Prime location: Excellent accessibility and visibility in a constantly growing area. • Profitable investment: A fully operational restaurant providing a solid foundation for increased revenue. Don't miss this unique opportunity. Contact us now for more information and to visit this restaurant, which could become the crown jewel of your business portfolio.