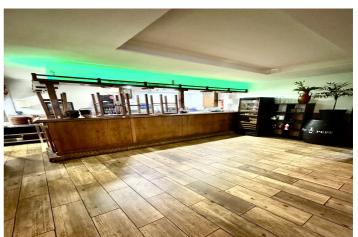

## Costa del Sol, El Pinillo

Excellent Investment Opportunity: Turnkey Restaurant in El Pinillo, Torremolinos Are you looking to expand your restaurant business or invest in a strategically located property with high potential? This 300 m² restaurant, located in the vibrant El Pinillo (Torremolinos) area, is your best choice. Main Features: • Seating capacity for over 200 people: A spacious and versatile venue, perfect for large events, family dinners, or group gatherings. • Two independent bars: Ideal for managing different areas or services, such as a cocktail bar and dining area. • Fully equipped kitchen: Ready to operate from day one, featuring professional equipment in excellent condition. • Grill area for cooking meats: A unique selling point to attract food enthusiasts and stand out in the local dining scene. • Impeccable condition: The restaurant has been meticulously maintained and is ready to generate revenue immediately. Strategic Location: El Pinillo is a high-traffic area in Torremolinos, surrounded by businesses, residences, and tourists all year round. The mix of local clientele and visitors ensures high profitability and business stability. Why is this ideal for investors or restaurateurs? • High operational capacity: Perfect for hosting events, themed dinners, or expanding your business portfolio. • Prime location: Excellent accessibility and visibility in a constantly growing area. • Profitable investment: A fully operational restaurant providing a solid foundation for increased revenue. Don't miss this unique opportunity. Contact us now for more information and to visit this restaurant, which could become the crown jewel of your business portfolio.