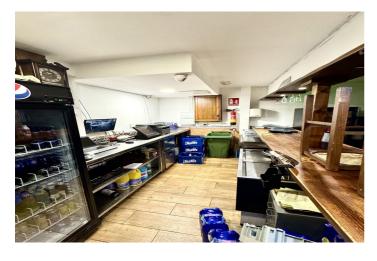

## Costa del Sol, El Pinillo

Excellent Investment Opportunity: Turnkey Restaurant in El Pinillo, Torremolinos Are you looking to expand your restaurant business or invest in a strategically located property with high potential? This 300 m² restaurant, located in the vibrant El Pinillo (Torremolinos) area, is your best choice. Main Features: • Seating capacity for over 200 people: A spacious and versatile venue, perfect for large events, family dinners, or group gatherings. • Two independent bars: Ideal for managing different areas or services, such as a cocktail bar and dining area. • Fully equipped kitchen: Ready to operate from day one, featuring professional equipment in excellent condition. • Grill area for cooking meats: A unique selling point to attract food enthusiasts and stand out in the local dining scene. • Impeccable condition: The restaurant has been meticulously maintained and is ready to generate revenue immediately. Strategic Location: El Pinillo is a high-traffic area in Torremolinos, surrounded by businesses, residences, and tourists all year round. The mix of local clientele and visitors ensures high profitability and business stability. Why is this ideal for investors or restaurateurs? • High operational capacity: Perfect for hosting events, themed dinners, or expanding your business portfolio. • Prime location: Excellent accessibility and visibility in a constantly growing area. • Profitable investment: A fully operational restaurant providing a solid foundation for increased revenue. Don't miss this unique opportunity. Contact us now for more information and to visit this restaurant, which could become the crown jewel of your business portfolio.