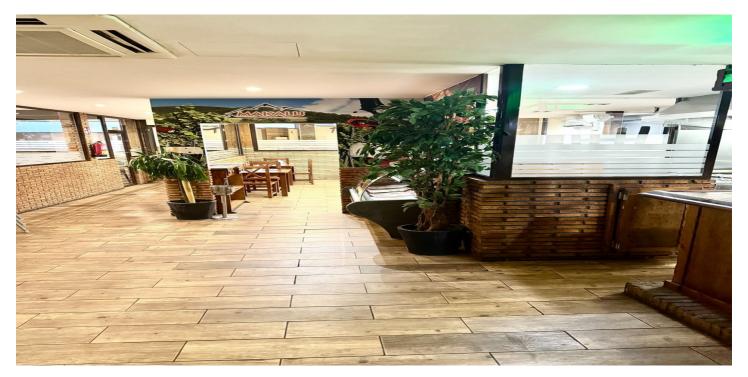

## Costa del Sol, El Pinillo

Excellent Investment Opportunity: Turnkey Restaurant in El Pinillo, Torremolinos Are you looking to expand your restaurant business or invest in a strategically located property with high potential? This 300 m² restaurant, located in the vibrant El Pinillo (Torremolinos) area, is your best choice. Main Features: • Seating capacity for over 200 people: A spacious and versatile venue, perfect for large events, family dinners, or group gatherings. • Two independent bars: Ideal for managing different areas or services, such as a cocktail bar and dining area. • Fully equipped kitchen: Ready to operate from day one, featuring professional equipment in excellent condition. • Grill area for cooking meats: A unique selling point to attract food enthusiasts and stand out in the local dining scene. • Impeccable condition: The restaurant has been meticulously maintained and is ready to generate revenue immediately. Strategic Location: El Pinillo is a high-traffic area in Torremolinos, surrounded by businesses, residences, and tourists all year round. The mix of local clientele and visitors ensures high profitability and business stability. Why is this ideal for investors or restaurateurs? • High operational capacity: Perfect for hosting events, themed dinners, or expanding your business portfolio. • Prime location: Excellent accessibility and visibility in a constantly growing area. • Profitable investment: A fully operational restaurant providing a solid foundation for increased revenue. Don't miss this unique opportunity. Contact us now for more information and to visit this restaurant, which could become the crown jewel of your business portfolio.