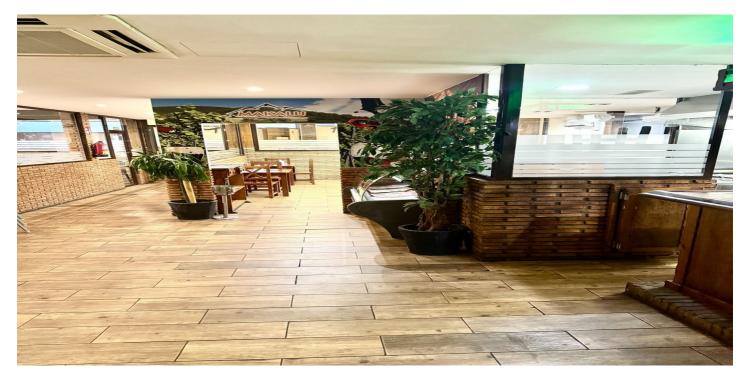

## Costa del Sol, El Pinillo

Excellent Investment Opportunity: Turnkey Restaurant in El Pinillo, Torremolinos Are you looking to expand your restaurant business or invest in a strategically located property with high potential? This 300 m² restaurant, located in the vibrant El Pinillo (Torremolinos) area, is your best choice. Main Features: • Seating capacity for over 200 people: A spacious and versatile venue, perfect for large events, family dinners, or group gatherings. • Two independent bars: Ideal for managing different areas or services, such as a cocktail bar and dining area. • Fully equipped kitchen: Ready to operate from day one, featuring professional equipment in excellent condition. • Grill area for cooking meats: A unique selling point to attract food enthusiasts and stand out in the local dining scene. • Impeccable condition: The restaurant has been meticulously maintained and is ready to generate revenue immediately. Strategic Location: El Pinillo is a high-traffic area in Torremolinos, surrounded by businesses, residences, and tourists all year round. The mix of local clientele and visitors ensures high profitability and business stability. Why is this ideal for investors or restaurateurs? • High operational capacity: Perfect for hosting events, themed dinners, or expanding your business portfolio. • Prime location: Excellent accessibility and visibility in a constantly growing area. • Profitable investment: A fully operational restaurant providing a solid foundation for increased revenue. Don't miss this unique opportunity. Contact us now for more information and to visit this restaurant, which could become the crown jewel of your business portfolio.