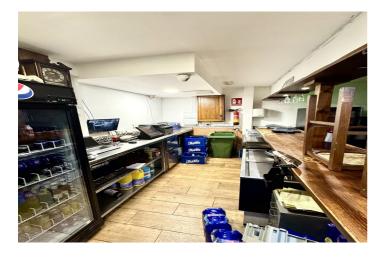

## Costa del Sol, El Pinillo

Excellent Investment Opportunity: Turnkey Restaurant in El Pinillo, Torremolinos Are you looking to expand your restaurant business or invest in a strategically located property with high potential? This 300 m² restaurant, located in the vibrant El Pinillo (Torremolinos) area, is your best choice. Main Features: • Seating capacity for over 200 people: A spacious and versatile venue, perfect for large events, family dinners, or group gatherings. • Two independent bars: Ideal for managing different areas or services, such as a cocktail bar and dining area. • Fully equipped kitchen: Ready to operate from day one, featuring professional equipment in excellent condition. • Grill area for cooking meats: A unique selling point to attract food enthusiasts and stand out in the local dining scene. • Impeccable condition: The restaurant has been meticulously maintained and is ready to generate revenue immediately. Strategic Location: El Pinillo is a high-traffic area in Torremolinos, surrounded by businesses, residences, and tourists all year round. The mix of local clientele and visitors ensures high profitability and business stability. Why is this ideal for investors or restaurateurs? • High operational capacity: Perfect for hosting events, themed dinners, or expanding your business portfolio. • Prime location: Excellent accessibility and visibility in a constantly growing area. • Profitable investment: A fully operational restaurant providing a solid foundation for increased revenue. Don't miss this unique opportunity. Contact us now for more information and to visit this restaurant, which could become the crown jewel of your business portfolio.