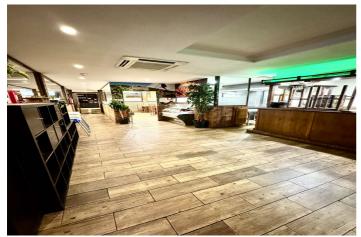

## Costa del Sol, El Pinillo

Excellent Investment Opportunity: Turnkey Restaurant in El Pinillo, Torremolinos Are you looking to expand your restaurant business or invest in a strategically located property with high potential? This 300 m² restaurant, located in the vibrant El Pinillo (Torremolinos) area, is your best choice. Main Features: • Seating capacity for over 200 people: A spacious and versatile venue, perfect for large events, family dinners, or group gatherings. • Two independent bars: Ideal for managing different areas or services, such as a cocktail bar and dining area. • Fully equipped kitchen: Ready to operate from day one, featuring professional equipment in excellent condition. • Grill area for cooking meats: A unique selling point to attract food enthusiasts and stand out in the local dining scene. • Impeccable condition: The restaurant has been meticulously maintained and is ready to generate revenue immediately. Strategic Location: El Pinillo is a high-traffic area in Torremolinos, surrounded by businesses, residences, and tourists all year round. The mix of local clientele and visitors ensures high profitability and business stability. Why is this ideal for investors or restaurateurs? • High operational capacity: Perfect for hosting events, themed dinners, or expanding your business portfolio. • Prime location: Excellent accessibility and visibility in a constantly growing area. • Profitable investment: A fully operational restaurant providing a solid foundation for increased revenue. Don't miss this unique opportunity. Contact us now for more information and to visit this restaurant, which could become the crown jewel of your business portfolio.

Bar

Barbecue