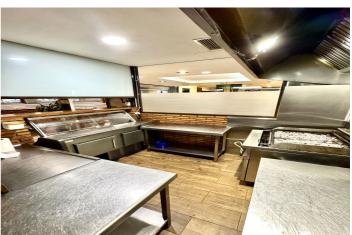

## Costa del Sol, El Pinillo

Excellent Investment Opportunity: Turnkey Restaurant in El Pinillo, Torremolinos Are you looking to expand your restaurant business or invest in a strategically located property with high potential? This 300 m² restaurant, located in the vibrant El Pinillo (Torremolinos) area, is your best choice. Main Features: • Seating capacity for over 200 people: A spacious and versatile venue, perfect for large events, family dinners, or group gatherings. • Two independent bars: Ideal for managing different areas or services, such as a cocktail bar and dining area. • Fully equipped kitchen: Ready to operate from day one, featuring professional equipment in excellent condition. • Grill area for cooking meats: A unique selling point to attract food enthusiasts and stand out in the local dining scene. • Impeccable condition: The restaurant has been meticulously maintained and is ready to generate revenue immediately. Strategic Location: El Pinillo is a high-traffic area in Torremolinos, surrounded by businesses, residences, and tourists all year round. The mix of local clientele and visitors ensures high profitability and business stability. Why is this ideal for investors or restaurateurs? • High operational capacity: Perfect for hosting events, themed dinners, or expanding your business portfolio. • Prime location: Excellent accessibility and visibility in a constantly growing area. • Profitable investment: A fully operational restaurant providing a solid foundation for increased revenue. Don't miss this unique opportunity. Contact us now for more information and to visit this restaurant, which could become the crown jewel of your business portfolio.