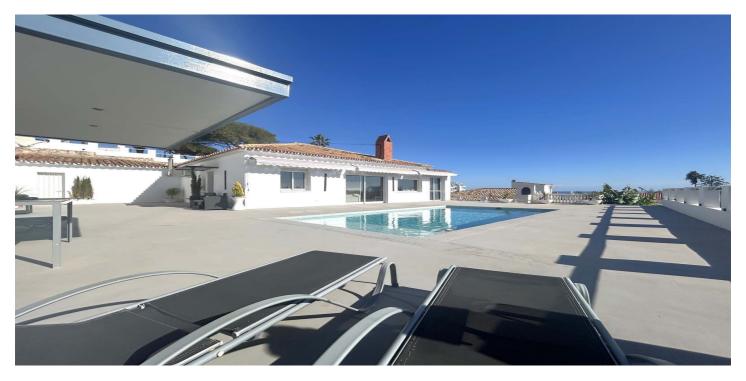

Boasting stunning panoramic views, the property features a spacious outdoor area with a private pool, covered dining area, and sunbeds, perfect for enjoying the beautiful weather year-round. Inside, the villa includes two well-sized bedrooms and a recently refurbished kitchen, while modern comforts such as air conditioning and centralized heating via a pellet system ensure year-round comfort.

Excellent Sea Urbanisation Mountain Close To Sea

**Panoramic** Close To Shops Garden Close To Town

Urban Kitchen Pool **Furniture** Private **Fully Furnished Fully Fitted** 

Garden Security **Parking** Private Alarm System Garage **Entry Phone Private** 