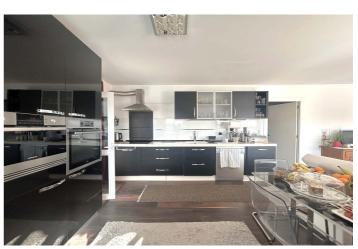

Boasting stunning panoramic views, the property features a spacious outdoor area with a private pool, covered dining area, and sunbeds, perfect for enjoying the beautiful weather year-round. Inside, the villa includes two well-sized bedrooms and a recently refurbished kitchen, while modern comforts such as air conditioning and centralized heating via a pellet system ensure year-round comfort.