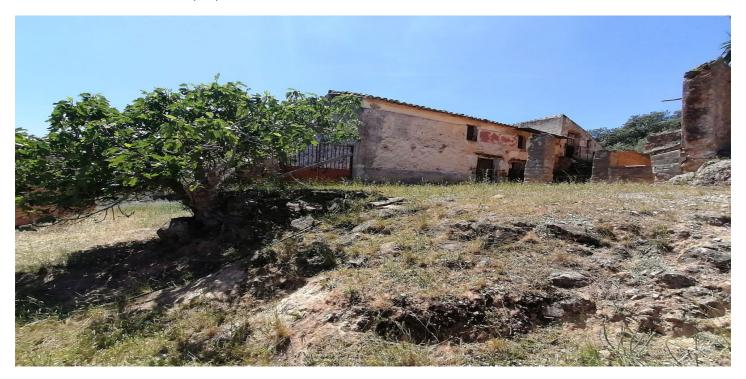

## Valle del Guadalhorce, El Chorro

Enormous estate with approximately 1,061,586m2 of land with fruit orchards, pine forests, orange, almond and olive trees and permission from the Ayuntamiento to build touristic accommodation and/or a hotel.

There is an old finca plus a ruin dating back hundreds of years.

On grid electricity and solar water supply.