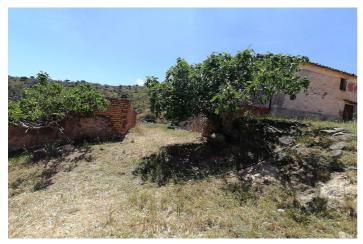

## Valle del Guadalhorce, El Chorro

Enormous estate with approximately 1,061,586m2 of land with fruit orchards, pine forests, orange, almond and olive trees and permission from the Ayuntamiento to build touristic accommodation and/or a hotel.

There is an old finca plus a ruin dating back hundreds of years.

On grid electricity and solar water supply.