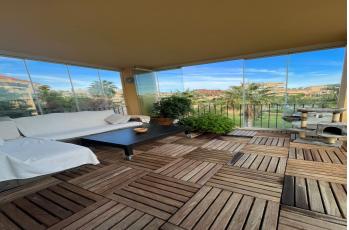

The main floor of this property consists of a lounge, an open plan kitchen, 2 bedrooms and 2 bathrooms. From the lounge are spacious terraces on either side, one which wraps around the whole apartment. The lower floor has a very large master bedroom, a guest bedroom, a 5th bedroom currently being used as a gym, 1 family bathroom and direct access to the garage and storage room. From the master bedroom is another spacious enclosed terrace which is a peaceful area surrounded by hedges.