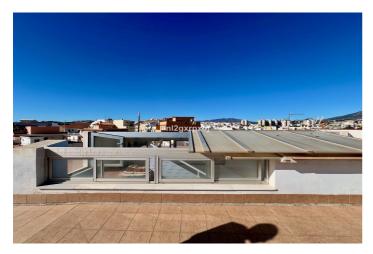

## Costa del Sol, Las Lagunas

Building composed of ground floor, first, second and third floors above and roof, distributed as follows: - THE GROUND FLOOR, consists of entrance to the building, vertical communication staircase, two commercial premises and open interior patio for lighting and ventilation. 218.73 m2 - THE FIRST FLOOR ABOVE, consists of vertical communication staircase and two floors, one with two bedrooms and the other with three. - THE SECOND FLOOR ABOVE, consists of vertical communication staircase and two floors, one with two bedrooms and the other with three. - THE THIRD FLOOR ABOVE, consists of vertical communication staircase and two floors, one with two bedrooms and the other with three. - AND ROOF FLOOR, with a communal walkable roof terrace, which is accessed through the vertical communication staircase from the ground floor. In total, the building consists of six floors or dwellings, and two commercial premises with entrance through the aforementioned portal on the ground floor and vertical communication staircase. The plot on which the building is located has a registered area of two hundred and eighteen square meters and seventy-three decimetres (218.73 m2). The cadastral area is two hundred and twenty-four square meters (224 m2). The building occupies a plot area of one hundred and ninety-seven square meters (197.28 m2), which added to the twenty-one square meters (21.45 m2) of surface of the interior patio, results in a total of two hundred and eighteen square meters (218.73 m2) of surface of the same. The closed built area on the ground floor is one hundred and ninetyseven square meters (197.28 m2), including the common areas, plus twenty-one square meters (21.45 m2) corresponding to the interior open patio. The closed constructed area consists of seventeen square meters (17.53 m2) in common areas, entrance hall and vertical communication staircase, and one hundred and seventy-nine square meters with seventy-five square decimeters (179.75 m2) on two residential floors. The closed constructed area on the first floor is two hundred and six square meters with thirty square decimeters (206.30 m2), of which eleven square meters with forty-five square decimeters (11.45 m2) correspond to the vertical communication staircase, and the remaining one hundred and ninety-four square meters (194.85 m2) to two floors. In addition, there are two open terraces with a total of six square meters with fifty square decimeters (6.50 m2). The closed constructed area on the second floor above is two hundred and six square meters (206.30 m2), of which eleven square meters (11.45 m2) correspond to the vertical communication staircase, and the remaining one hundred and ninety-four square meters (194.85 m2) to two floors with two and three bedrooms. In addition, there are two open terraces with a total of six meters and fifty square decimeters (6.50 m2). The closed constructed area on the third floor above is one hundred and sixty-four meters and twenty square decimeters (164.20 m2), of which eleven square meters (11.45 m2) correspond to the vertical communication staircase, and the remaining one hundred and fifty-two meters and seventy-five square decimeters (152.75 m2) to two floors-dwelling. In addition, there are two open terraces with a total of twenty-eight square meters (28.30 m2) With the above, the total closed constructed area of the building is seven hundred and seventy-four meters with eight square decimeters (774.08 m2), of which fifty-one meters with eighty-eight square decimeters (51.88 m2) correspond to common areas and the remaining seven hundred and twenty-two meters with twenty square decimeters (722.20 m2) to eight flats-dwelling on the ground floor and first to third floors above. In addition, it has twenty-one meters with forty-five square decimeters (21.45 m2) in an open interior patio and forty-one meters with thirty square decimeters (41.30 m2) in open terraces. Building boundaries: Its boundaries are the same as the plot on which it is built. \* NO ELEVATOR \* A/C \* EQUIPPED KITCHENS \* SOLARIUM