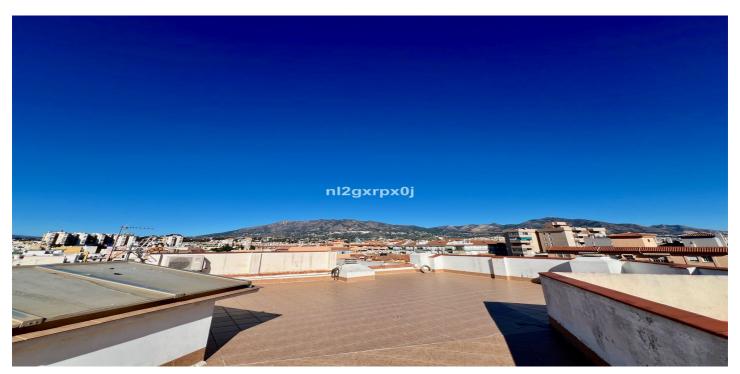

## Costa del Sol, Las Lagunas

Building composed of ground floor, first, second and third floors above and roof, distributed as follows: - THE GROUND FLOOR, consists of entrance to the building, vertical communication staircase, two commercial premises and open interior patio for lighting and ventilation. 218.73 m2 - THE FIRST FLOOR ABOVE, consists of vertical communication staircase and two floors, one with two bedrooms and the other with three. - THE SECOND FLOOR ABOVE, consists of vertical communication staircase and two floors, one with two bedrooms and the other with three. - THE THIRD FLOOR ABOVE, consists of vertical communication staircase and two floors, one with two bedrooms and the other with three. - AND ROOF FLOOR, with a communal walkable roof terrace, which is accessed through the vertical communication staircase from the ground floor. In total, the building consists of six floors or dwellings, and two commercial premises with entrance through the aforementioned portal on the ground floor and vertical communication staircase. The plot on which the building is located has a registered area of two hundred and eighteen square meters and seventy-three decimetres (218.73 m2). The cadastral area is two hundred and twenty-four square meters (224 m2). The building occupies a plot area of one hundred and ninety-seven square meters (197.28 m2), which added to the twenty-one square meters (21.45 m2) of surface of the interior patio, results in a total of two hundred and eighteen square meters (218.73 m2) of surface of the same. The closed built area on the ground floor is one hundred and ninetyseven square meters (197.28 m2), including the common areas, plus twenty-one square meters (21.45 m2) corresponding to the interior open patio. The closed constructed area consists of seventeen square meters (17.53 m2) in common areas, entrance hall and vertical communication staircase, and one hundred and seventy-nine square meters with seventy-five square decimeters (179.75 m2) on two residential floors. The closed constructed area on the first floor is two hundred and six square meters with thirty square decimeters (206.30 m2), of which eleven square meters with forty-five square decimeters (11.45 m2) correspond to the vertical communication staircase, and the remaining one hundred and ninety-four square meters (194.85 m2) to two floors. In addition, there are two open terraces with a total of six square meters with fifty square decimeters (6.50 m2). The closed constructed area on the second floor above is two hundred and six square meters (206.30 m2), of which eleven square meters (11.45 m2) correspond to the vertical communication staircase, and the remaining one hundred and ninety-four square meters (194.85 m2) to two floors with two and three bedrooms. In addition, there are two open terraces with a total of six meters and fifty square decimeters (6.50 m2). The closed constructed area on the third floor above is one hundred and sixty-four meters and twenty square decimeters (164.20 m2), of which eleven square meters (11.45 m2) correspond to the vertical communication staircase, and the remaining one hundred and fifty-two meters and seventy-five square decimeters (152.75 m2) to two floors-dwelling. In addition, there are two open terraces with a total of twenty-eight square meters (28.30 m2) With the above, the total closed constructed area of the building is seven hundred and seventy-four meters with eight square decimeters (774.08 m2), of which fifty-one meters with eighty-eight square decimeters (51.88 m2) correspond to common areas and the remaining seven hundred and twenty-two meters with twenty square decimeters (722.20 m2) to eight flats-dwelling on the ground floor and first to third floors above. In addition, it has twenty-one meters with forty-five square decimeters (21.45 m2) in an open interior patio and forty-one meters with thirty square decimeters (41.30 m2) in open terraces. Building boundaries: Its boundaries are the same as the plot on which it is built. \* NO ELEVATOR \* A/C \* EQUIPPED KITCHENS \* SOLARIUM