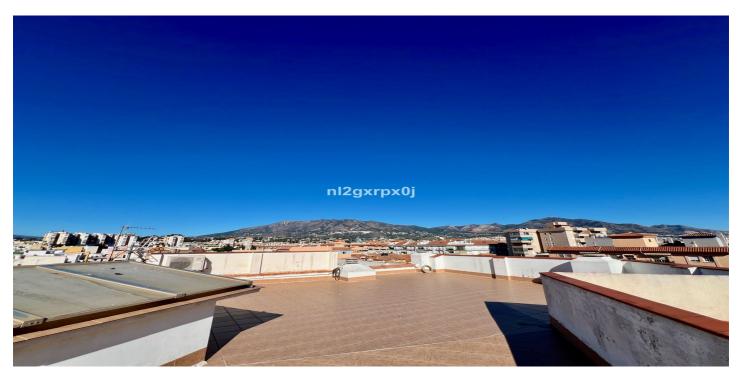

## Costa del Sol, Las Lagunas

Building composed of ground floor, first, second and third floors above and roof, distributed as follows: - THE GROUND FLOOR, consists of entrance to the building, vertical communication staircase, two commercial premises and open interior patio for lighting and ventilation. 218.73 m2 - THE FIRST FLOOR ABOVE, consists of vertical communication staircase and two floors, one with two bedrooms and the other with three. - THE SECOND FLOOR ABOVE, consists of vertical communication staircase and two floors, one with two bedrooms and the other with three. - THE THIRD FLOOR ABOVE, consists of vertical communication staircase and two floors, one with two bedrooms and the other with three. - AND ROOF FLOOR, with a communal walkable roof terrace, which is accessed through the vertical communication staircase from the ground floor. In total, the building consists of six floors or dwellings, and two commercial premises with entrance through the aforementioned portal on the ground floor and vertical communication staircase. The plot on which the building is located has a registered area of two hundred and eighteen square meters and seventy-three decimetres (218.73 m2). The cadastral area is two hundred and twenty-four square meters (224 m2). The building occupies a plot area of one hundred and ninety-seven square meters (197.28 m2), which added to the twenty-one square meters (21.45 m2) of surface of the interior patio, results in a total of two hundred and eighteen square meters (218.73 m2) of surface of the same. The closed built area on the ground floor is one hundred and ninetyseven square meters (197.28 m2), including the common areas, plus twenty-one square meters (21.45 m2) corresponding to the interior open patio. The closed constructed area consists of seventeen square meters (17.53 m2) in common areas, entrance hall and vertical communication staircase, and one hundred and seventy-nine square meters with seventy-five square decimeters (179.75 m2) on two residential floors. The closed constructed area on the first floor is two hundred and six square meters with thirty square decimeters (206.30 m2), of which eleven square meters with forty-five square decimeters (11.45 m2) correspond to the vertical communication staircase, and the remaining one hundred and ninety-four square meters (194.85 m2) to two floors. In addition, there are two open terraces with a total of six square meters with fifty square decimeters (6.50 m2). The closed constructed area on the second floor above is two hundred and six square meters (206.30 m2), of which eleven square meters (11.45 m2) correspond to the vertical communication staircase, and the remaining one hundred and ninety-four square meters (194.85 m2) to two floors with two and three bedrooms. In addition, there are two open terraces with a total of six meters and fifty square decimeters (6.50 m2). The closed constructed area on the third floor above is one hundred and sixty-four meters and twenty square decimeters (164.20 m2), of which eleven square meters (11.45 m2) correspond to the vertical communication staircase, and the remaining one hundred and fifty-two meters and seventy-five square decimeters (152.75 m2) to two floors-dwelling. In addition, there are two open terraces with a total of twenty-eight square meters (28.30 m2) With the above, the total closed constructed area of the building is seven hundred and seventy-four meters with eight square decimeters (774.08 m2), of which fifty-one meters with eighty-eight square decimeters (51.88 m2) correspond to common areas and the remaining seven hundred and twenty-two meters with twenty square decimeters (722.20 m2) to eight flats-dwelling on the ground floor and first to third floors above. In addition, it has twenty-one meters with forty-five square decimeters (21.45 m2) in an open interior patio and forty-one meters with thirty square decimeters (41.30 m2) in open terraces. Building boundaries: Its boundaries are the same as the plot on which it is built. \* NO ELEVATOR \* A/C \* EQUIPPED KITCHENS \* SOLARIUM