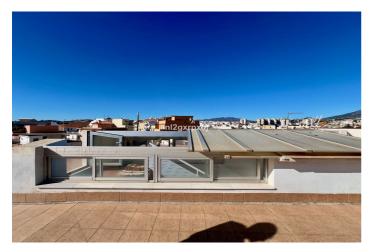

## Costa del Sol, Las Lagunas

Building composed of ground floor, first, second and third floors above and roof, distributed as follows: - THE GROUND FLOOR, consists of entrance to the building, vertical communication staircase, two commercial premises and open interior patio for lighting and ventilation. 218.73 m2 - THE FIRST FLOOR ABOVE, consists of vertical communication staircase and two floors, one with two bedrooms and the other with three. - THE SECOND FLOOR ABOVE, consists of vertical communication staircase and two floors, one with two bedrooms and the other with three. - THE THIRD FLOOR ABOVE, consists of vertical communication staircase and two floors, one with two bedrooms and the other with three. - AND ROOF FLOOR, with a communal walkable roof terrace, which is accessed through the vertical communication staircase from the ground floor. In total, the building consists of six floors or dwellings, and two commercial premises with entrance through the aforementioned portal on the ground floor and vertical communication staircase. The plot on which the building is located has a registered area of two hundred and eighteen square meters and seventy-three decimetres (218.73 m2). The cadastral area is two hundred and twenty-four square meters (224 m2). The building occupies a plot area of one hundred and ninety-seven square meters (197.28 m2), which added to the twenty-one square meters (21.45 m2) of surface of the interior patio, results in a total of two hundred and eighteen square meters (218.73 m2) of surface of the same. The closed built area on the ground floor is one hundred and ninetyseven square meters (197.28 m2), including the common areas, plus twenty-one square meters (21.45 m2) corresponding to the interior open patio. The closed constructed area consists of seventeen square meters (17.53 m2) in common areas, entrance hall and vertical communication staircase, and one hundred and seventy-nine square meters with seventy-five square decimeters (179.75 m2) on two residential floors. The closed constructed area on the first floor is two hundred and six square meters with thirty square decimeters (206.30 m2), of which eleven square meters with forty-five square decimeters (11.45 m2) correspond to the vertical communication staircase, and the remaining one hundred and ninety-four square meters (194.85 m2) to two floors. In addition, there are two open terraces with a total of six square meters with fifty square decimeters (6.50 m2). The closed constructed area on the second floor above is two hundred and six square meters (206.30 m2), of which eleven square meters (11.45 m2) correspond to the vertical communication staircase, and the remaining one hundred and ninety-four square meters (194.85 m2) to two floors with two and three bedrooms. In addition, there are two open terraces with a total of six meters and fifty square decimeters (6.50 m2). The closed constructed area on the third floor above is one hundred and sixty-four meters and twenty square decimeters (164.20 m2), of which eleven square meters (11.45 m2) correspond to the vertical communication staircase, and the remaining one hundred and fifty-two meters and seventy-five square decimeters (152.75 m2) to two floors-dwelling. In addition, there are two open terraces with a total of twenty-eight square meters (28.30 m2) With the above, the total closed constructed area of the building is seven hundred and seventy-four meters with eight square decimeters (774.08 m2), of which fifty-one meters with eighty-eight square decimeters (51.88 m2) correspond to common areas and the remaining seven hundred and twenty-two meters with twenty square decimeters (722.20 m2) to eight flats-dwelling on the ground floor and first to third floors above. In addition, it has twenty-one meters with forty-five square decimeters (21.45 m2) in an open interior patio and forty-one meters with thirty square decimeters (41.30 m2) in open terraces. Building boundaries: Its boundaries are the same as the plot on which it is built. \* NO ELEVATOR \* A/C \* EQUIPPED KITCHENS \* SOLARIUM