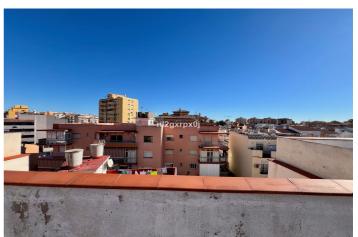

## Costa del Sol, Las Lagunas

Building composed of ground floor, first, second and third floors above and roof, distributed as follows: - THE GROUND FLOOR, consists of entrance to the building, vertical communication staircase, two commercial premises and open interior patio for lighting and ventilation. 218.73 m2 - THE FIRST FLOOR ABOVE, consists of vertical communication staircase and two floors, one with two bedrooms and the other with three. - THE SECOND FLOOR ABOVE, consists of vertical communication staircase and two floors, one with two bedrooms and the other with three. - THE THIRD FLOOR ABOVE, consists of vertical communication staircase and two floors, one with two bedrooms and the other with three. - AND ROOF FLOOR, with a communal walkable roof terrace, which is accessed through the vertical communication staircase from the ground floor. In total, the building consists of six floors or dwellings, and two commercial premises with entrance through the aforementioned portal on the ground floor and vertical communication staircase. The plot on which the building is located has a registered area of two hundred and eighteen square meters and seventy-three decimetres (218.73 m2). The cadastral area is two hundred and twenty-four square meters (224 m2). The building occupies a plot area of one hundred and ninety-seven square meters (197.28 m2), which added to the twenty-one square meters (21.45 m2) of surface of the interior patio, results in a total of two hundred and eighteen square meters (218.73 m2) of surface of the same. The closed built area on the ground floor is one hundred and ninetyseven square meters (197.28 m2), including the common areas, plus twenty-one square meters (21.45 m2) corresponding to the interior open patio. The closed constructed area consists of seventeen square meters (17.53 m2) in common areas, entrance hall and vertical communication staircase, and one hundred and seventy-nine square meters with seventy-five square decimeters (179.75 m2) on two residential floors. The closed constructed area on the first floor is two hundred and six square meters with thirty square decimeters (206.30 m2), of which eleven square meters with forty-five square decimeters (11.45 m2) correspond to the vertical communication staircase, and the remaining one hundred and ninety-four square meters (194.85 m2) to two floors. In addition, there are two open terraces with a total of six square meters with fifty square decimeters (6.50 m2). The closed constructed area on the second floor above is two hundred and six square meters (206.30 m2), of which eleven square meters (11.45 m2) correspond to the vertical communication staircase, and the remaining one hundred and ninety-four square meters (194.85 m2) to two floors with two and three bedrooms. In addition, there are two open terraces with a total of six meters and fifty square decimeters (6.50 m2). The closed constructed area on the third floor above is one hundred and sixty-four meters and twenty square decimeters (164.20 m2), of which eleven square meters (11.45 m2) correspond to the vertical communication staircase, and the remaining one hundred and fifty-two meters and seventy-five square decimeters (152.75 m2) to two floors-dwelling. In addition, there are two open terraces with a total of twenty-eight square meters (28.30 m2) With the above, the total closed constructed area of the building is seven hundred and seventy-four meters with eight square decimeters (774.08 m2), of which fifty-one meters with eighty-eight square decimeters (51.88 m2) correspond to common areas and the remaining seven hundred and twenty-two meters with twenty square decimeters (722.20 m2) to eight flats-dwelling on the ground floor and first to third floors above. In addition, it has twenty-one meters with forty-five square decimeters (21.45 m2) in an open interior patio and forty-one meters with thirty square decimeters (41.30 m2) in open terraces. Building boundaries: Its boundaries are the same as the plot on which it is built. \* NO ELEVATOR \* A/C \* EQUIPPED KITCHENS \* SOLARIUM