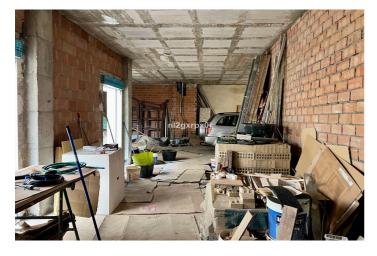

## Costa del Sol, Las Lagunas

Building composed of ground floor, first, second and third floors above and roof, distributed as follows: - THE GROUND FLOOR, consists of entrance to the building, vertical communication staircase, two commercial premises and open interior patio for lighting and ventilation. 218.73 m2 - THE FIRST FLOOR ABOVE, consists of vertical communication staircase and two floors, one with two bedrooms and the other with three. - THE SECOND FLOOR ABOVE, consists of vertical communication staircase and two floors, one with two bedrooms and the other with three. - THE THIRD FLOOR ABOVE, consists of vertical communication staircase and two floors, one with two bedrooms and the other with three. - AND ROOF FLOOR, with a communal walkable roof terrace, which is accessed through the vertical communication staircase from the ground floor. In total, the building consists of six floors or dwellings, and two commercial premises with entrance through the aforementioned portal on the ground floor and vertical communication staircase. The plot on which the building is located has a registered area of two hundred and eighteen square meters and seventy-three decimetres (218.73 m2). The cadastral area is two hundred and twenty-four square meters (224 m2). The building occupies a plot area of one hundred and ninety-seven square meters (197.28 m2), which added to the twenty-one square meters (21.45 m2) of surface of the interior patio, results in a total of two hundred and eighteen square meters (218.73 m2) of surface of the same. The closed built area on the ground floor is one hundred and ninetyseven square meters (197.28 m2), including the common areas, plus twenty-one square meters (21.45 m2) corresponding to the interior open patio. The closed constructed area consists of seventeen square meters (17.53 m2) in common areas, entrance hall and vertical communication staircase, and one hundred and seventy-nine square meters with seventy-five square decimeters (179.75 m2) on two residential floors. The closed constructed area on the first floor is two hundred and six square meters with thirty square decimeters (206.30 m2), of which eleven square meters with forty-five square decimeters (11.45 m2) correspond to the vertical communication staircase, and the remaining one hundred and ninety-four square meters (194.85 m2) to two floors. In addition, there are two open terraces with a total of six square meters with fifty square decimeters (6.50 m2). The closed constructed area on the second floor above is two hundred and six square meters (206.30 m2), of which eleven square meters (11.45 m2) correspond to the vertical communication staircase, and the remaining one hundred and ninety-four square meters (194.85 m2) to two floors with two and three bedrooms. In addition, there are two open terraces with a total of six meters and fifty square decimeters (6.50 m2). The closed constructed area on the third floor above is one hundred and sixty-four meters and twenty square decimeters (164.20 m2), of which eleven square meters (11.45 m2) correspond to the vertical communication staircase, and the remaining one hundred and fifty-two meters and seventy-five square decimeters (152.75 m2) to two floors-dwelling. In addition, there are two open terraces with a total of twenty-eight square meters (28.30 m2) With the above, the total closed constructed area of the building is seven hundred and seventy-four meters with eight square decimeters (774.08 m2), of which fifty-one meters with eighty-eight square decimeters (51.88 m2) correspond to common areas and the remaining seven hundred and twenty-two meters with twenty square decimeters (722.20 m2) to eight flats-dwelling on the ground floor and first to third floors above. In addition, it has twenty-one meters with forty-five square decimeters (21.45 m2) in an open interior patio and forty-one meters with thirty square decimeters (41.30 m2) in open terraces. Building boundaries: Its boundaries are the same as the plot on which it is built. \* NO ELEVATOR \* A/C \* EQUIPPED KITCHENS \* SOLARIUM