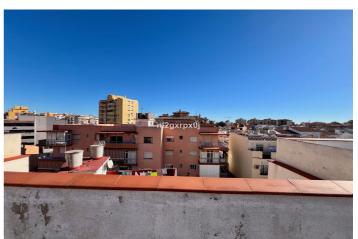

## Costa del Sol, Las Lagunas

Building composed of ground floor, first, second and third floors above and roof, distributed as follows: - THE GROUND FLOOR, consists of entrance to the building, vertical communication staircase, two commercial premises and open interior patio for lighting and ventilation. 218.73 m2 - THE FIRST FLOOR ABOVE, consists of vertical communication staircase and two floors, one with two bedrooms and the other with three. - THE SECOND FLOOR ABOVE, consists of vertical communication staircase and two floors, one with two bedrooms and the other with three. - THE THIRD FLOOR ABOVE, consists of vertical communication staircase and two floors, one with two bedrooms and the other with three. - AND ROOF FLOOR, with a communal walkable roof terrace, which is accessed through the vertical communication staircase from the ground floor. In total, the building consists of six floors or dwellings, and two commercial premises with entrance through the aforementioned portal on the ground floor and vertical communication staircase. The plot on which the building is located has a registered area of two hundred and eighteen square meters and seventy-three decimetres (218.73 m2). The cadastral area is two hundred and twenty-four square meters (224 m2). The building occupies a plot area of one hundred and ninety-seven square meters (197.28 m2), which added to the twenty-one square meters (21.45 m2) of surface of the interior patio, results in a total of two hundred and eighteen square meters (218.73 m2) of surface of the same. The closed built area on the ground floor is one hundred and ninetyseven square meters (197.28 m2), including the common areas, plus twenty-one square meters (21.45 m2) corresponding to the interior open patio. The closed constructed area consists of seventeen square meters (17.53 m2) in common areas, entrance hall and vertical communication staircase, and one hundred and seventy-nine square meters with seventy-five square decimeters (179.75 m2) on two residential floors. The closed constructed area on the first floor is two hundred and six square meters with thirty square decimeters (206.30 m2), of which eleven square meters with forty-five square decimeters (11.45 m2) correspond to the vertical communication staircase, and the remaining one hundred and ninety-four square meters (194.85 m2) to two floors. In addition, there are two open terraces with a total of six square meters with fifty square decimeters (6.50 m2). The closed constructed area on the second floor above is two hundred and six square meters (206.30 m2), of which eleven square meters (11.45 m2) correspond to the vertical communication staircase, and the remaining one hundred and ninety-four square meters (194.85 m2) to two floors with two and three bedrooms. In addition, there are two open terraces with a total of six meters and fifty square decimeters (6.50 m2). The closed constructed area on the third floor above is one hundred and sixty-four meters and twenty square decimeters (164.20 m2), of which eleven square meters (11.45 m2) correspond to the vertical communication staircase, and the remaining one hundred and fifty-two meters and seventy-five square decimeters (152.75 m2) to two floors-dwelling. In addition, there are two open terraces with a total of twenty-eight square meters (28.30 m2) With the above, the total closed constructed area of the building is seven hundred and seventy-four meters with eight square decimeters (774.08 m2), of which fifty-one meters with eighty-eight square decimeters (51.88 m2) correspond to common areas and the remaining seven hundred and twenty-two meters with twenty square decimeters (722.20 m2) to eight flats-dwelling on the ground floor and first to third floors above. In addition, it has twenty-one meters with forty-five square decimeters (21.45 m2) in an open interior patio and forty-one meters with thirty square decimeters (41.30 m2) in open terraces. Building boundaries: Its boundaries are the same as the plot on which it is built. \* NO ELEVATOR \* A/C \* EQUIPPED KITCHENS \* SOLARIUM