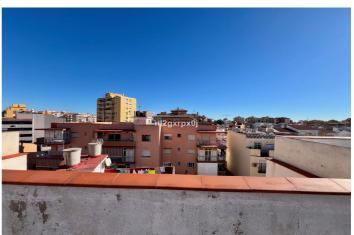

## Costa del Sol, Las Lagunas

Building composed of ground floor, first, second and third floors above and roof, distributed as follows: - THE GROUND FLOOR, consists of entrance to the building, vertical communication staircase, two commercial premises and open interior patio for lighting and ventilation. 218.73 m2 - THE FIRST FLOOR ABOVE, consists of vertical communication staircase and two floors, one with two bedrooms and the other with three. - THE SECOND FLOOR ABOVE, consists of vertical communication staircase and two floors, one with two bedrooms and the other with three. - THE THIRD FLOOR ABOVE, consists of vertical communication staircase and two floors, one with two bedrooms and the other with three. - AND ROOF FLOOR, with a communal walkable roof terrace, which is accessed through the vertical communication staircase from the ground floor. In total, the building consists of six floors or dwellings, and two commercial premises with entrance through the aforementioned portal on the ground floor and vertical communication staircase. The plot on which the building is located has a registered area of two hundred and eighteen square meters and seventy-three decimetres (218.73 m2). The cadastral area is two hundred and twenty-four square meters (224 m2). The building occupies a plot area of one hundred and ninety-seven square meters (197.28 m2), which added to the twenty-one square meters (21.45 m2) of surface of the interior patio, results in a total of two hundred and eighteen square meters (218.73 m2) of surface of the same. The closed built area on the ground floor is one hundred and ninetyseven square meters (197.28 m2), including the common areas, plus twenty-one square meters (21.45 m2) corresponding to the interior open patio. The closed constructed area consists of seventeen square meters (17.53 m2) in common areas, entrance hall and vertical communication staircase, and one hundred and seventy-nine square meters with seventy-five square decimeters (179.75 m2) on two residential floors. The closed constructed area on the first floor is two hundred and six square meters with thirty square decimeters (206.30 m2), of which eleven square meters with forty-five square decimeters (11.45 m2) correspond to the vertical communication staircase, and the remaining one hundred and ninety-four square meters (194.85 m2) to two floors. In addition, there are two open terraces with a total of six square meters with fifty square decimeters (6.50 m2). The closed constructed area on the second floor above is two hundred and six square meters (206.30 m2), of which eleven square meters (11.45 m2) correspond to the vertical communication staircase, and the remaining one hundred and ninety-four square meters (194.85 m2) to two floors with two and three bedrooms. In addition, there are two open terraces with a total of six meters and fifty square decimeters (6.50 m2). The closed constructed area on the third floor above is one hundred and sixty-four meters and twenty square decimeters (164.20 m2), of which eleven square meters (11.45 m2) correspond to the vertical communication staircase, and the remaining one hundred and fifty-two meters and seventy-five square decimeters (152.75 m2) to two floors-dwelling. In addition, there are two open terraces with a total of twenty-eight square meters (28.30 m2) With the above, the total closed constructed area of the building is seven hundred and seventy-four meters with eight square decimeters (774.08 m2), of which fifty-one meters with eighty-eight square decimeters (51.88 m2) correspond to common areas and the remaining seven hundred and twenty-two meters with twenty square decimeters (722.20 m2) to eight flats-dwelling on the ground floor and first to third floors above. In addition, it has twenty-one meters with forty-five square decimeters (21.45 m2) in an open interior patio and forty-one meters with thirty square decimeters (41.30 m2) in open terraces. Building boundaries: Its boundaries are the same as the plot on which it is built. \* NO ELEVATOR \* A/C \* EQUIPPED KITCHENS \* SOLARIUM