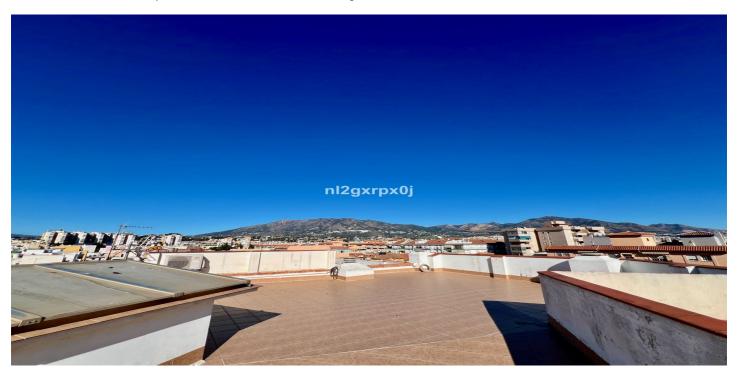

## Costa del Sol, Las Lagunas

Building composed of ground floor, first, second and third floors above and roof, distributed as follows: - THE GROUND FLOOR, consists of entrance to the building, vertical communication staircase, two commercial premises and open interior patio for lighting and ventilation. 218.73 m2 - THE FIRST FLOOR ABOVE, consists of vertical communication staircase and two floors, one with two bedrooms and the other with three. - THE SECOND FLOOR ABOVE, consists of vertical communication staircase and two floors, one with two bedrooms and the other with three. - THE THIRD FLOOR ABOVE, consists of vertical communication staircase and two floors, one with two bedrooms and the other with three. - AND ROOF FLOOR, with a communal walkable roof terrace, which is accessed through the vertical communication staircase from the ground floor. In total, the building consists of six floors or dwellings, and two commercial premises with entrance through the aforementioned portal on the ground floor and vertical communication staircase. The plot on which the building is located has a registered area of two hundred and eighteen square meters and seventy-three decimetres (218.73 m2). The cadastral area is two hundred and twenty-four square meters (224 m2). The building occupies a plot area of one hundred and ninety-seven square meters (197.28 m2), which added to the twenty-one square meters (21.45 m2) of surface of the interior patio, results in a total of two hundred and eighteen square meters (218.73 m2) of surface of the same. The closed built area on the ground floor is one hundred and ninetyseven square meters (197.28 m2), including the common areas, plus twenty-one square meters (21.45 m2) corresponding to the interior open patio. The closed constructed area consists of seventeen square meters (17.53 m2) in common areas, entrance hall and vertical communication staircase, and one hundred and seventy-nine square meters with seventy-five square decimeters (179.75 m2) on two residential floors. The closed constructed area on the first floor is two hundred and six square meters with thirty square decimeters (206.30 m2), of which eleven square meters with forty-five square decimeters (11.45 m2) correspond to the vertical communication staircase, and the remaining one hundred and ninety-four square meters (194.85 m2) to two floors. In addition, there are two open terraces with a total of six square meters with fifty square decimeters (6.50 m2). The closed constructed area on the second floor above is two hundred and six square meters (206.30 m2), of which eleven square meters (11.45 m2) correspond to the vertical communication staircase, and the remaining one hundred and ninety-four square meters (194.85 m2) to two floors with two and three bedrooms. In addition, there are two open terraces with a total of six meters and fifty square decimeters (6.50 m2). The closed constructed area on the third floor above is one hundred and sixty-four meters and twenty square decimeters (164.20 m2), of which eleven square meters (11.45 m2) correspond to the vertical communication staircase, and the remaining one hundred and fifty-two meters and seventy-five square decimeters (152.75 m2) to two floors-dwelling. In addition, there are two open terraces with a total of twenty-eight square meters (28.30 m2) With the above, the total closed constructed area of the building is seven hundred and seventy-four meters with eight square decimeters (774.08 m2), of which fifty-one meters with eighty-eight square decimeters (51.88 m2) correspond to common areas and the remaining seven hundred and twenty-two meters with twenty square decimeters (722.20 m2) to eight flats-dwelling on the ground floor and first to third floors above. In addition, it has twenty-one meters with forty-five square decimeters (21.45 m2) in an open interior patio and forty-one meters with thirty square decimeters (41.30 m2) in open terraces. Building boundaries: Its boundaries are the same as the plot on which it is built. \* NO ELEVATOR \* A/C \* EQUIPPED KITCHENS \* SOLARIUM