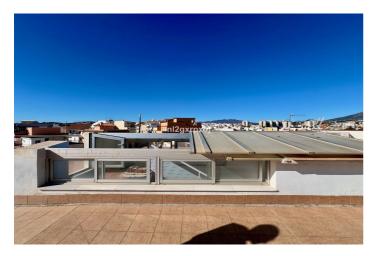

## Costa del Sol, Las Lagunas

Building composed of ground floor, first, second and third floors above and roof, distributed as follows: - THE GROUND FLOOR, consists of entrance to the building, vertical communication staircase, two commercial premises and open interior patio for lighting and ventilation. 218.73 m2 - THE FIRST FLOOR ABOVE, consists of vertical communication staircase and two floors, one with two bedrooms and the other with three. - THE SECOND FLOOR ABOVE, consists of vertical communication staircase and two floors, one with two bedrooms and the other with three. - THE THIRD FLOOR ABOVE, consists of vertical communication staircase and two floors, one with two bedrooms and the other with three. - AND ROOF FLOOR, with a communal walkable roof terrace, which is accessed through the vertical communication staircase from the ground floor. In total, the building consists of six floors or dwellings, and two commercial premises with entrance through the aforementioned portal on the ground floor and vertical communication staircase. The plot on which the building is located has a registered area of two hundred and eighteen square meters and seventy-three decimetres (218.73 m2). The cadastral area is two hundred and twenty-four square meters (224 m2). The building occupies a plot area of one hundred and ninety-seven square meters (197.28 m2), which added to the twenty-one square meters (21.45 m2) of surface of the interior patio, results in a total of two hundred and eighteen square meters (218.73 m2) of surface of the same. The closed built area on the ground floor is one hundred and ninetyseven square meters (197.28 m2), including the common areas, plus twenty-one square meters (21.45 m2) corresponding to the interior open patio. The closed constructed area consists of seventeen square meters (17.53 m2) in common areas, entrance hall and vertical communication staircase, and one hundred and seventy-nine square meters with seventy-five square decimeters (179.75 m2) on two residential floors. The closed constructed area on the first floor is two hundred and six square meters with thirty square decimeters (206.30 m2), of which eleven square meters with forty-five square decimeters (11.45 m2) correspond to the vertical communication staircase, and the remaining one hundred and ninety-four square meters (194.85 m2) to two floors. In addition, there are two open terraces with a total of six square meters with fifty square decimeters (6.50 m2). The closed constructed area on the second floor above is two hundred and six square meters (206.30 m2), of which eleven square meters (11.45 m2) correspond to the vertical communication staircase, and the remaining one hundred and ninety-four square meters (194.85 m2) to two floors with two and three bedrooms. In addition, there are two open terraces with a total of six meters and fifty square decimeters (6.50 m2). The closed constructed area on the third floor above is one hundred and sixty-four meters and twenty square decimeters (164.20 m2), of which eleven square meters (11.45 m2) correspond to the vertical communication staircase, and the remaining one hundred and fifty-two meters and seventy-five square decimeters (152.75 m2) to two floors-dwelling. In addition, there are two open terraces with a total of twenty-eight square meters (28.30 m2) With the above, the total closed constructed area of the building is seven hundred and seventy-four meters with eight square decimeters (774.08 m2), of which fifty-one meters with eighty-eight square decimeters (51.88 m2) correspond to common areas and the remaining seven hundred and twenty-two meters with twenty square decimeters (722.20 m2) to eight flats-dwelling on the ground floor and first to third floors above. In addition, it has twenty-one meters with forty-five square decimeters (21.45 m2) in an open interior patio and forty-one meters with thirty square decimeters (41.30 m2) in open terraces. Building boundaries: Its boundaries are the same as the plot on which it is built. \* NO ELEVATOR \* A/C \* EQUIPPED KITCHENS \* SOLARIUM