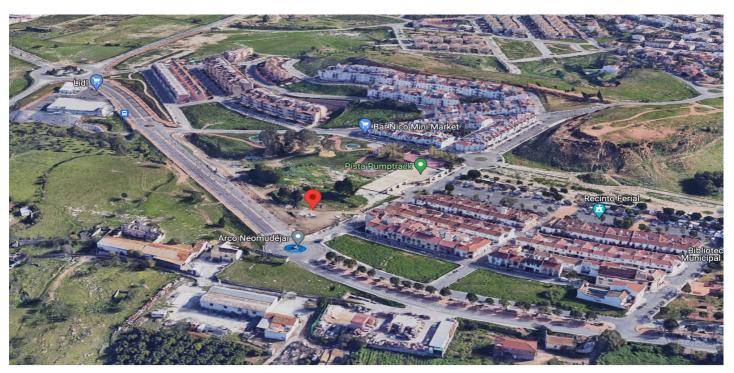

## Land for sale in Alhaurín de la Torre, Alhaurín de la Torre

4,750,000 €

Reference: R4905631 Plot Size: 3,210m<sup>2</sup>

## **Torre**

Imagine a highly profitable residential project in an unbeatable location. This 3,210 m² plot, located in the N4-3 subzone of Alhaurín de la Torre, Málaga, offers all the potential you need: a maximum buildable area of 8,667 m², ideal for creating 96 modern homes, each with its own individual parking space, meeting all current regulations. According to the applicable regulations in Alhaurín de la Torre and Article 94 of the adapted PGOU, compensation must be paid for the additional 41 dwellings 55 permitted. This payment is intended to cover the increase in public spaces or necessary services. The exact amount depends on the rates established in the Municipal Plenary Agreement of February 15, 2019. To determine the specific cost, you should consult directly with the City Council or review the referenced regulations. The land allows for 100% occupancy on the ground floor and 85% on upper floors, with a maximum height of 10 meters (ground floor plus two additional levels), including the option to incorporate attics. This focuses on efficiency, with average home sizes of 90 m², perfectly aligned with current market demands. Additionally, space for 96 parking spots is guaranteed, a key feature that adds value to the project. Located in Alhaurín de la Torre, one of the most sought-after areas in Málaga, this plot represents a strategic opportunity in a high-demand market. A functional and attractive design that maximizes investment, complies with regulations, and enhances the aesthetic standard of the development. If you are looking for your next standout project, now is the time. Contact us for more information and project planning.