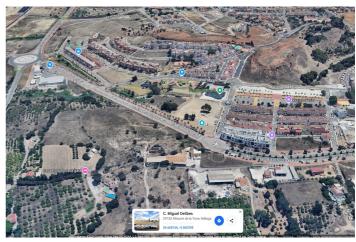

## Land for sale in Alhaurín de la Torre, Alhaurín de la Torre

4,750,000 €

Reference: R4905631 Plot Size: 3,210m<sup>2</sup>

## **Torre**

Imagine a highly profitable residential project in an unbeatable location. This 3,210 m² plot, located in the N4-3 subzone of Alhaurín de la Torre, Málaga, offers all the potential you need: a maximum buildable area of 8,667 m², ideal for creating 96 modern homes, each with its own individual parking space, meeting all current regulations. According to the applicable regulations in Alhaurín de la Torre and Article 94 of the adapted PGOU, compensation must be paid for the additional 41 dwellings 55 permitted. This payment is intended to cover the increase in public spaces or necessary services. The exact amount depends on the rates established in the Municipal Plenary Agreement of February 15, 2019. To determine the specific cost, you should consult directly with the City Council or review the referenced regulations. The land allows for 100% occupancy on the ground floor and 85% on upper floors, with a maximum height of 10 meters (ground floor plus two additional levels), including the option to incorporate attics. This focuses on efficiency, with average home sizes of 90 m², perfectly aligned with current market demands. Additionally, space for 96 parking spots is guaranteed, a key feature that adds value to the project. Located in Alhaurín de la Torre, one of the most sought-after areas in Málaga, this plot represents a strategic opportunity in a high-demand market. A functional and attractive design that maximizes investment, complies with regulations, and enhances the aesthetic standard of the development. If you are looking for your next standout project, now is the time. Contact us for more information and project planning.