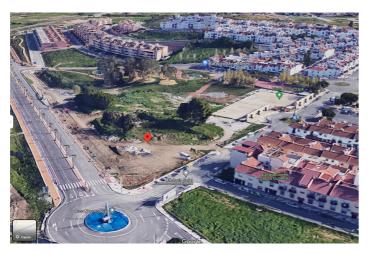

## Land for sale in Alhaurín de la Torre, Alhaurín de la Torre

4,750,000 €

Reference: R4905631 Plot Size: 3,210m<sup>2</sup>

## **Torre**

Imagine a highly profitable residential project in an unbeatable location. This 3,210 m² plot, located in the N4-3 subzone of Alhaurín de la Torre, Málaga, offers all the potential you need: a maximum buildable area of 8,667 m², ideal for creating 96 modern homes, each with its own individual parking space, meeting all current regulations. According to the applicable regulations in Alhaurín de la Torre and Article 94 of the adapted PGOU, compensation must be paid for the additional 41 dwellings 55 permitted. This payment is intended to cover the increase in public spaces or necessary services. The exact amount depends on the rates established in the Municipal Plenary Agreement of February 15, 2019. To determine the specific cost, you should consult directly with the City Council or review the referenced regulations. The land allows for 100% occupancy on the ground floor and 85% on upper floors, with a maximum height of 10 meters (ground floor plus two additional levels), including the option to incorporate attics. This focuses on efficiency, with average home sizes of 90 m², perfectly aligned with current market demands. Additionally, space for 96 parking spots is guaranteed, a key feature that adds value to the project. Located in Alhaurín de la Torre, one of the most sought-after areas in Málaga, this plot represents a strategic opportunity in a high-demand market. A functional and attractive design that maximizes investment, complies with regulations, and enhances the aesthetic standard of the development. If you are looking for your next standout project, now is the time. Contact us for more information and project planning.