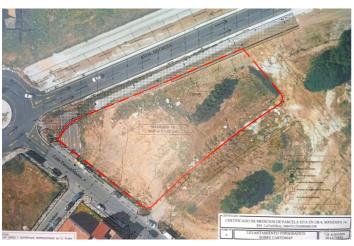

## Land for sale in Alhaurín de la Torre, Alhaurín de la Torre

4,750,000 €

Reference: R4905631 Plot Size: 3,210m<sup>2</sup>

## **Torre**

Imagine a highly profitable residential project in an unbeatable location. This 3,210 m² plot, located in the N4-3 subzone of Alhaurín de la Torre, Málaga, offers all the potential you need: a maximum buildable area of 8,667 m², ideal for creating 96 modern homes, each with its own individual parking space, meeting all current regulations. According to the applicable regulations in Alhaurín de la Torre and Article 94 of the adapted PGOU, compensation must be paid for the additional 41 dwellings 55 permitted. This payment is intended to cover the increase in public spaces or necessary services. The exact amount depends on the rates established in the Municipal Plenary Agreement of February 15, 2019. To determine the specific cost, you should consult directly with the City Council or review the referenced regulations. The land allows for 100% occupancy on the ground floor and 85% on upper floors, with a maximum height of 10 meters (ground floor plus two additional levels), including the option to incorporate attics. This focuses on efficiency, with average home sizes of 90 m², perfectly aligned with current market demands. Additionally, space for 96 parking spots is guaranteed, a key feature that adds value to the project. Located in Alhaurín de la Torre, one of the most sought-after areas in Málaga, this plot represents a strategic opportunity in a high-demand market. A functional and attractive design that maximizes investment, complies with regulations, and enhances the aesthetic standard of the development. If you are looking for your next standout project, now is the time. Contact us for more information and project planning.