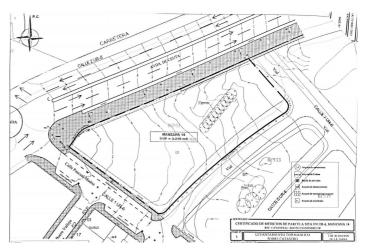

## Land for sale in Alhaurín de la Torre, Alhaurín de la Torre

4,750,000 €

Reference: R4905631 Plot Size: 3,210m<sup>2</sup>

## **Torre**

Imagine a highly profitable residential project in an unbeatable location. This 3,210 m² plot, located in the N4-3 subzone of Alhaurín de la Torre, Málaga, offers all the potential you need: a maximum buildable area of 8,667 m², ideal for creating 96 modern homes, each with its own individual parking space, meeting all current regulations. According to the applicable regulations in Alhaurín de la Torre and Article 94 of the adapted PGOU, compensation must be paid for the additional 41 dwellings 55 permitted. This payment is intended to cover the increase in public spaces or necessary services. The exact amount depends on the rates established in the Municipal Plenary Agreement of February 15, 2019. To determine the specific cost, you should consult directly with the City Council or review the referenced regulations. The land allows for 100% occupancy on the ground floor and 85% on upper floors, with a maximum height of 10 meters (ground floor plus two additional levels), including the option to incorporate attics. This focuses on efficiency, with average home sizes of 90 m², perfectly aligned with current market demands. Additionally, space for 96 parking spots is guaranteed, a key feature that adds value to the project. Located in Alhaurín de la Torre, one of the most sought-after areas in Málaga, this plot represents a strategic opportunity in a high-demand market. A functional and attractive design that maximizes investment, complies with regulations, and enhances the aesthetic standard of the development. If you are looking for your next standout project, now is the time. Contact us for more information and project planning.