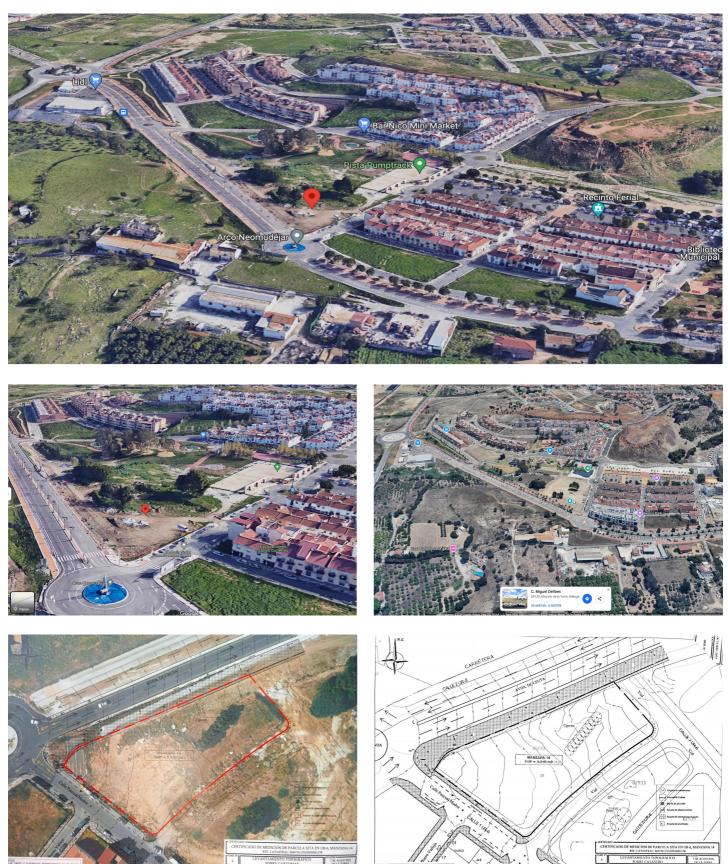

## Valle del Guadalhorce, Alhaurín de la Torre

Imagine a highly profitable residential project in an unbeatable location. This 3,210 m<sup>2</sup> plot, located in the N4-3 subzone of Alhaurín de la Torre, Málaga, offers all the potential you need: a maximum buildable area of 8,667 m<sup>2</sup>, ideal for creating 96 modern homes, each with its own individual parking space, meeting all current regulations. According to the applicable regulations in Alhaurín de la Torre and Article 94 of the adapted PGOU, compensation must be paid for the additional 41 dwellings 55 permitted. This payment is intended to cover the increase in public spaces or necessary services. The exact amount depends on the rates established in the Municipal Plenary Agreement of February 15, 2019. To determine the specific cost, you should consult directly with the City Council or review the referenced regulations. The land allows for 100% occupancy on the ground floor and 85% on upper floors, with a maximum height of 10 meters (ground floor plus two additional levels), including the option to incorporate attics. This focuses on efficiency, with average home sizes of 90 m<sup>2</sup>, perfectly aligned with current market demands. Additionally, space for 96 parking spots is guaranteed, a key feature that adds value to the project. Located in Alhaurín de la Torre, one of the most sought-after areas in Málaga, this plot represents a strategic opportunity in a high-demand market. A functional and attractive design that maximizes investment, complies with regulations, and enhances the aesthetic standard of the development. If you are looking for your next standout project, now is the time. Contact us for more information and project planning.