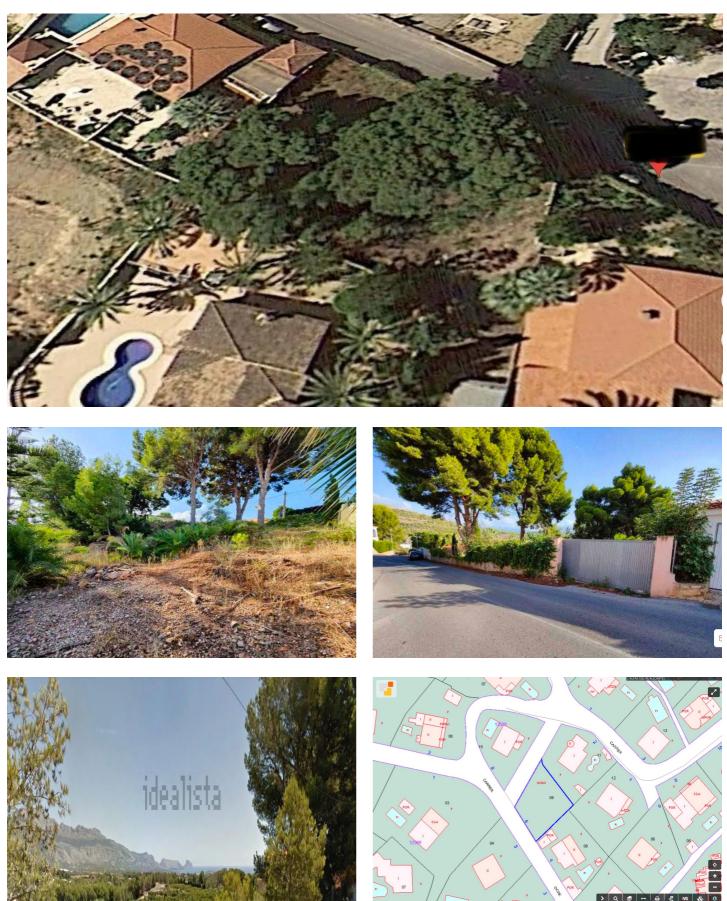

## Costa Blanca North, L'Alfàs del Pi

This building plot is located in the prestigious Colonia Escandinavia development in Alfaz del Pi, a quiet and wellconnected area. Its strategic location places it close to the Norwegian school and just a few minutes from the centre of Alfaz del Pi, where all essential services are available, such as supermarkets, restaurants, medical centres and leisure options.

The plot has a 50% buildable area on two floors, which allows for the construction of two semi-detached houses of 200  $m^2$  each or a large independent villa of up to 400  $m^2$ , adapting to different family needs or investment projects. In addition, the plot offers privileged views of both the sea and the mountains, features that increase its attractiveness.

It has two accesses from the road, facilitating entry and exit from the plot and providing greater flexibility in the design of the projects. It is an excellent opportunity to build a home in a privileged environment that combines nature, tranquillity and proximity to services.