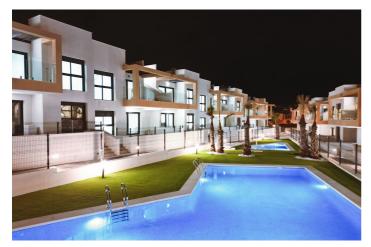

## Ground Floor Apartment for sale in Villamartin, Orihuela 239,000 - 265,000 €

Reference: R4094785 Bedrooms: 2 Bathrooms: 2 Build Size: 62m² - 62m² Terrace: 49m² - 69m²

## Costa Blanca South, Villamartin

KEY READY LOCATION City of Orihuela, this municipality in the province of Alicante stands out for its cultural and natural heritage; particularly remarkable are its historical centre its festivities and its beaches. Close to the coast, Orihuela has 16 kilometers of cliffs surrounded by crystal clear waters and renowned fine sandy beaches. LUXURIOUS AND EXCLUSIVE DWELLINGS • High energy-efficient electric DWH systems with low consumption • Premium quality large-size stoneware floors with modern design. • White lacquered wood carpentry and aluminum-coloured door fixtures. • Recessed LED ceiling lights in entrance and corridors. • White lacquered fitted wardrobes and large-sized sliding doors. • AC pre-installation throughout the house. COOK AND ENJOY • Modern design fitted kitchen, base and top cabinets. • Silestone worktop or similar. • Integrated extraction hood with smoke exhaust. • Single-lever mixer taps. • Recessed LED ceiling lights. • Design porcelain stoneware tiling kitchen floor. A RELAXING BATH? • Suspended bathroom cabinet with worktop sink. • Fitted mirror in bathrooms and toilets. • Shower tray with tempered glass screen. • Single-lever mixer taps. • Stainless steel heated towel rails. • Top-quality non-slip flooring. • Recessed LED ceiling lights. • Modern design premium stoneware tiles. • Suspended toilet with concealed cistern

Pool Close To Sea

Close To Shops

PoolKitchenGardenCommunalFully FittedCommunal

Kitchen-LoungeParkingUtilitiesCategory

Garage Electricity New Development

Energy Rating CO2 Emission Rating

B B