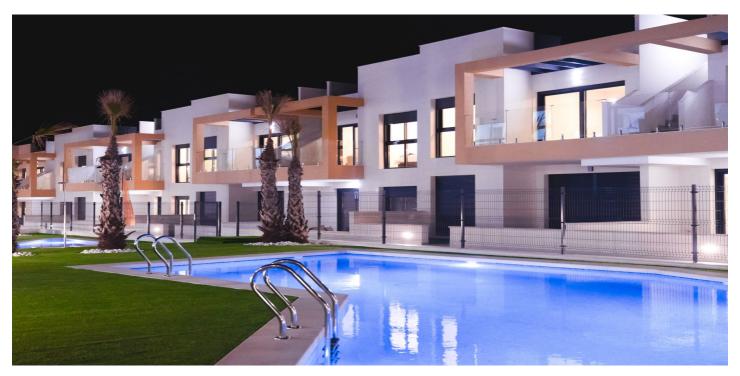

## Ground Floor Apartment for sale in Villamartin, Orihuela 239,000 - 265,000 €

Reference: R4094785 Bedrooms: 2 Bathrooms: 2 Build Size: 62m² - 62m² Terrace: 49m² - 69m²

## Costa Blanca South, Villamartin

KEY READY LOCATION City of Orihuela, this municipality in the province of Alicante stands out for its cultural and natural heritage; particularly remarkable are its historical centre its festivities and its beaches. Close to the coast, Orihuela has 16 kilometers of cliffs surrounded by crystal clear waters and renowned fine sandy beaches. LUXURIOUS AND EXCLUSIVE DWELLINGS • High energy-efficient electric DWH systems with low consumption • Premium quality large-size stoneware floors with modern design. • White lacquered wood carpentry and aluminum-coloured door fixtures. • Recessed LED ceiling lights in entrance and corridors. • White lacquered fitted wardrobes and large-sized sliding doors. • AC pre-installation throughout the house. COOK AND ENJOY • Modern design fitted kitchen, base and top cabinets. • Silestone worktop or similar. • Integrated extraction hood with smoke exhaust. • Single-lever mixer taps. • Recessed LED ceiling lights. • Design porcelain stoneware tiling kitchen floor. A RELAXING BATH? • Suspended bathroom cabinet with worktop sink. • Fitted mirror in bathrooms and toilets. • Shower tray with tempered glass screen. • Single-lever mixer taps. • Stainless steel heated towel rails. • Top-quality non-slip flooring. • Recessed LED ceiling lights. • Modern design premium stoneware tiles. • Suspended toilet with concealed cistern

Pool Close To Sea

Close To Shops

PoolKitchenGardenCommunalFully FittedCommunal

Kitchen-LoungeParkingUtilitiesCategory

Garage Electricity New Development

Energy Rating CO2 Emission Rating

B B