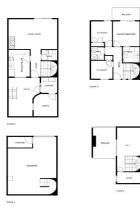

## Costa del Sol, Torreblanca

This southwest-facing house is in a fully private residential complex with three phases in the upper part of Torreblanca. The natural, tranquil, and elevated environment provides beautiful views. While the house requires some update renovations, it is in good condition and ready for a family to give it the necessary care and attention. The property has a total of 212.70 m<sup>2</sup>, divided into four floors. It features 3 bedrooms, an attic, 2 bathrooms, and a guest toilet. The entrance porch to the house, measuring 24.96 m<sup>2</sup>, serves as an uncovered parking space. From here, you access the upper floor of 55.96 m<sup>2</sup>, which consists of three bedrooms, two bathrooms, a rear terrace, and stairs leading to the lower levels and upper attic. The ground floor, also 55.96 m<sup>2</sup>, includes a fully furnished independent kitchen, a spacious living-dining room with a fireplace, a toilet, an independent porch, and a storage room of 11.33 m<sup>2</sup>. The living room features a large balcony door that opens to a sunny 6.15 m<sup>2</sup> terrace, with access to a private 13.95 m<sup>2</sup> patio. The basement offers a 56.13 m<sup>2</sup> open space, accessible only via the stairs from the upper level. This area is perfect for hosting gatherings, setting up a gym, a guest area, a children's playroom, or many other possibilities. Lastly, the attic of 27.21 m<sup>2</sup> is a small room with access to a 10.54 m<sup>2</sup> terrace-solarium, offering excellent sea and mountain views. The community is very peaceful, sharing a swimming pool and garden area to enjoy all the tranquillity and privacy with your loved ones. It can be accessed from the coast, although there is also a direct connection to the El Higuerón complex, which makes entry and exit to the highway easier. Don't hesitate to request more information and schedule a visit.