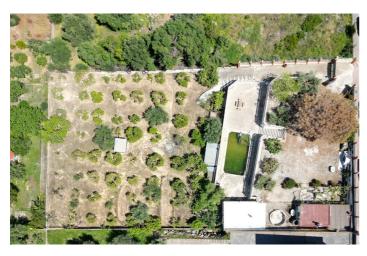

## **Torre**

Tucked away in the serene and sought-after enclave of Pinos de Alhaurín, this expansive 2,500 m² plot offers a rare blend of privacy, nature, and convenience. Here, the air is fresher, the skies feel closer, and the pace of life slows just enough for you to breathe deeply — all while remaining just minutes from supermarkets, schools, restaurants, and essential services. The plot unfolds across three beautifully terraced levels, each with its own story to tell: – At the top, a generous flat platform awaits — the perfect foundation for building the home you've always dreamed of, embraced by open mountain views and birdsong at dawn. – The middle terrace invites you to relax and entertain with a private swimming pool and a large sun-drenched patio. Imagine summer afternoons with friends, quiet evening swims, or al fresco dinners under the stars. – Below, a Mediterranean orchard thrives. Around 80 fruit trees — from olive to almond — offer not just beauty and shade, but the joy of harvesting your own produce in a garden that feeds both body and soul. With a buildability index of 0.13 m²t/m²s and a maximum land occupancy of 10%, you have the possibility to construct up to 325 m² — more than enough to create a home that reflects your style, your needs, and your vision. To make things even easier, the plot already includes a practical storage room fitted with a kitchen and toilet — giving you a place to enjoy the land from day one, even before the first brick is laid. This is more than a plot. It's an opportunity to shape a life — surrounded by nature, connected to community, and defined by your own sense of home.