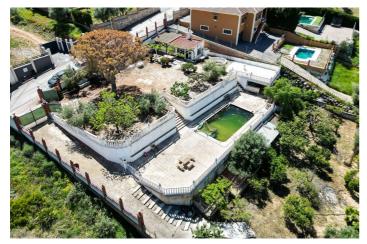

## **Torre**

Tucked away in the serene and sought-after enclave of Pinos de Alhaurín, this expansive 2,500 m² plot offers a rare blend of privacy, nature, and convenience. Here, the air is fresher, the skies feel closer, and the pace of life slows just enough for you to breathe deeply — all while remaining just minutes from supermarkets, schools, restaurants, and essential services. The plot unfolds across three beautifully terraced levels, each with its own story to tell: – At the top, a generous flat platform awaits — the perfect foundation for building the home you've always dreamed of, embraced by open mountain views and birdsong at dawn. – The middle terrace invites you to relax and entertain with a private swimming pool and a large sun-drenched patio. Imagine summer afternoons with friends, quiet evening swims, or al fresco dinners under the stars. – Below, a Mediterranean orchard thrives. Around 80 fruit trees — from olive to almond — offer not just beauty and shade, but the joy of harvesting your own produce in a garden that feeds both body and soul. With a buildability index of 0.13 m²t/m²s and a maximum land occupancy of 10%, you have the possibility to construct up to 325 m² — more than enough to create a home that reflects your style, your needs, and your vision. To make things even easier, the plot already includes a practical storage room fitted with a kitchen and toilet — giving you a place to enjoy the land from day one, even before the first brick is laid. This is more than a plot. It's an opportunity to shape a life — surrounded by nature, connected to community, and defined by your own sense of home.