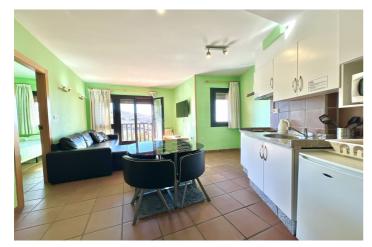

The apartment has an interior area of approximately 50 m<sup>2</sup> and a balcony with impressive views of the Sierra Nevada.

Living room with sofa bed, television, American kitchen with appliances. The bathroom has heating for drying clothes and towels, the quite spacious room has fitted wardrobes. The apartment has blinds, double glazed windows and radiator heating.