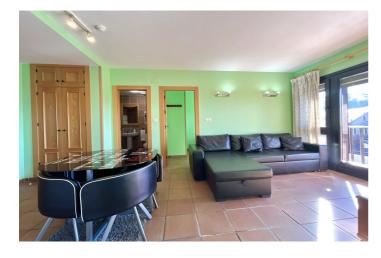

The apartment has an interior area of approximately 50 m<sup>2</sup> and a balcony with impressive views of the Sierra Nevada.

Living room with sofa bed, television, American kitchen with appliances. The bathroom has heating for drying clothes and towels, the quite spacious room has fitted wardrobes. The apartment has blinds, double glazed windows and radiator heating.