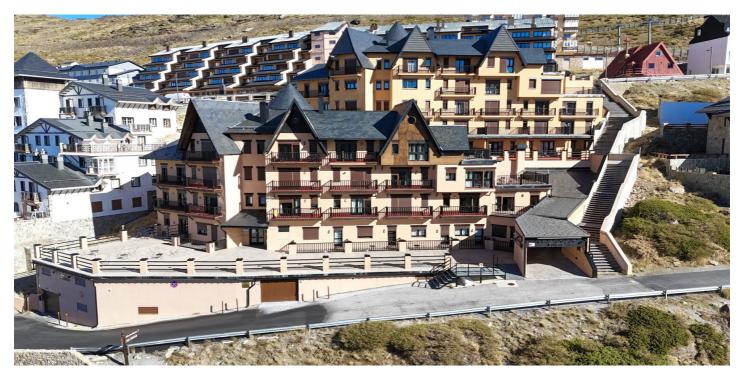

## Granada, Monachil

Apartment for sale in Sierra Nevada. The apartment is located in the Prado Alto neighborhood and is connected to two chairlifts that lead to the square or directly to the slopes. A very elegant building with very good thermal insulation for low and high temperatures.

The apartment includes an underground parking space assigned to the apartment number. The entrance is by remote control and automatic door for greater independence and ease of use.

This special building has its own 24/7 emergency service that offers snow removal, concierge service, security cameras, 24-hour video surveillance, elevators for access to the apartment and underground parking.