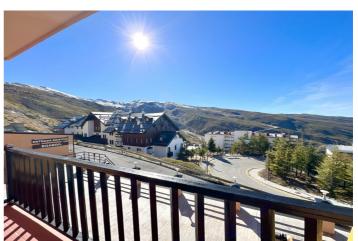

The apartment has an interior area of approximately 50 m<sup>2</sup> and a balcony with impressive views of the Sierra Nevada.

Living room with sofa bed, television, American kitchen with appliances. The bathroom has heating for drying clothes and towels, the quite spacious room has fitted wardrobes. The apartment has blinds, double glazed windows and radiator heating.