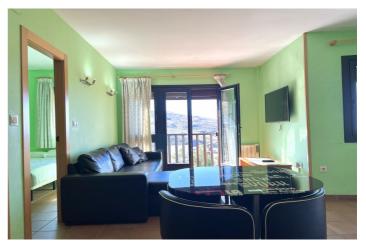

The apartment has an interior area of approximately 50 m<sup>2</sup> and a balcony with impressive views of the Sierra Nevada.

Living room with sofa bed, television, American kitchen with appliances. The bathroom has heating for drying clothes and towels, the quite spacious room has fitted wardrobes. The apartment has blinds, double glazed windows and radiator heating.