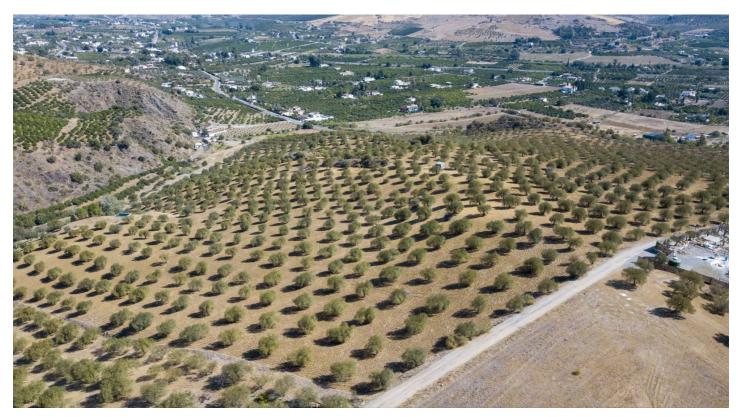

## Valle del Guadalhorce, Álora

Large plot of land of just over 67.000m2 located 3km north of Alora (a 6 minute car drive) and 13km south of the famous Caminito del Rey and the Ardales Lakes (a 20 minute car drive).

Álora is located in the Málaga province, about 40 minutes west from the city.

The majority of the land has a gentle slope but there is a relatively flat piece of land located at the top of the plot. If offers stunning mountains views overlooking the Guadalhorce Valley.

The main entrance to the plot is located approximate 500 meters from the main road, it's a solid dirt track with easy vehicle access. The whole plot is planted with approx. 600 mature olive trees.

There is a private well on the plot (which requires a pump being installed) and electricity can be connected.