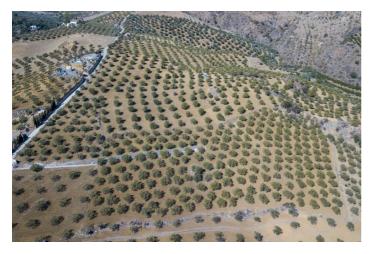

## Valle del Guadalhorce, Álora

Large plot of land of just over 67.000m2 located 3km north of Alora (a 6 minute car drive) and 13km south of the famous Caminito del Rey and the Ardales Lakes (a 20 minute car drive).

Álora is located in the Málaga province, about 40 minutes west from the city.

The majority of the land has a gentle slope but there is a relatively flat piece of land located at the top of the plot. If offers stunning mountains views overlooking the Guadalhorce Valley.

The main entrance to the plot is located approximate 500 meters from the main road, it's a solid dirt track with easy vehicle access. The whole plot is planted with approx. 600 mature olive trees.

There is a private well on the plot (which requires a pump being installed) and electricity can be connected.