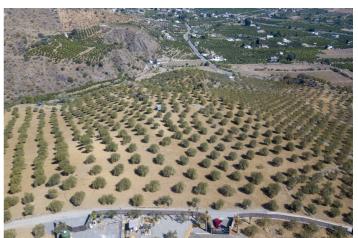

## Valle del Guadalhorce, Álora

Large plot of land of just over 67.000m2 located 3km north of Alora (a 6 minute car drive) and 13km south of the famous Caminito del Rey and the Ardales Lakes (a 20 minute car drive).

Álora is located in the Málaga province, about 40 minutes west from the city.

The majority of the land has a gentle slope but there is a relatively flat piece of land located at the top of the plot. If offers stunning mountains views overlooking the Guadalhorce Valley.

The main entrance to the plot is located approximate 500 meters from the main road, it's a solid dirt track with easy vehicle access. The whole plot is planted with approx. 600 mature olive trees.

There is a private well on the plot (which requires a pump being installed) and electricity can be connected.