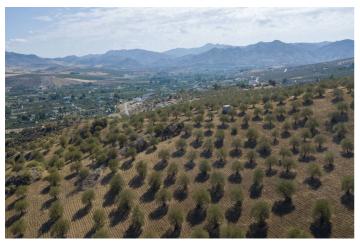

## Valle del Guadalhorce, Álora

Large plot of land of just over 67.000m2 located 3km north of Alora (a 6 minute car drive) and 13km south of the famous Caminito del Rey and the Ardales Lakes (a 20 minute car drive).

Álora is located in the Málaga province, about 40 minutes west from the city.

The majority of the land has a gentle slope but there is a relatively flat piece of land located at the top of the plot. If offers stunning mountains views overlooking the Guadalhorce Valley.

The main entrance to the plot is located approximate 500 meters from the main road, it's a solid dirt track with easy vehicle access. The whole plot is planted with approx. 600 mature olive trees.

There is a private well on the plot (which requires a pump being installed) and electricity can be connected.