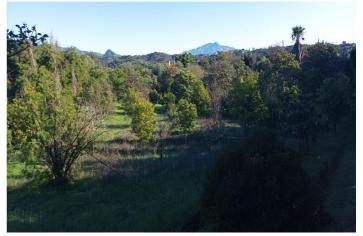

## Costa del Sol, El Padron

Fantastic plot of 6000 m2 practically flat, in the east area of the city of Estepona. This property has electricity, water, irrigation, private entrance access for vehicle, plus community well. In the area of the plot there are several villas. It is a very quiet area but close to supermarkets, other services and close to the coast (2 km from the beach). A property located in one of the most sought after areas of the city of Estepona; although its soil is rustic, it is ideal for mobile home or similar.