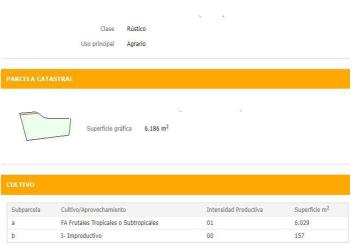

265,000€

## Land for sale in El Padron, Estepona

Reference: R4909210 Plot Size: 6,000m<sup>2</sup>















## Costa del Sol, El Padron

Fantastic plot of 6000 m2 practically flat, in the east area of the city of Estepona. This property has electricity, water, irrigation, private entrance access for vehicle, plus community well. In the area of the plot there are several villas. It is a very quiet area but close to supermarkets, other services and close to the coast (2 km from the beach). A property located in one of the most sought after areas of the city of Estepona; although its soil is rustic, it is ideal for mobile home or similar.

It is only 10 minutes drive from the town of Estepona and 20 minutes from Marbella. It is a unique opportunity. Contact us now to request more information and arrange your visit.





## Features:

Features Wood Flooring Furniture Not Furnished Orientation