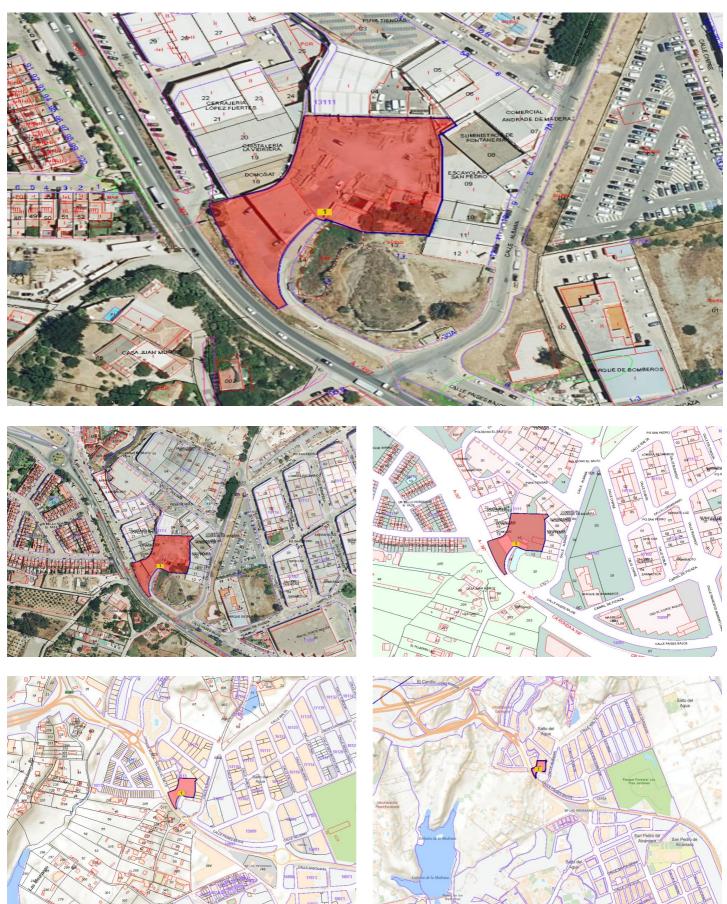

# Costa del Sol, San Pedro de Alcántara

Discover this industrial plot of 4,320 m2, a unique opportunity for investors and promoters looking for a space with high potential in one of the most consolidated and strategic industrial areas of Marbella.

Land characteristics

- Total surface: 4,320 m2.

- Current Constructions: Includes two already built industrial ships that add 543 m2, ideal for immediate use or as a basis for future projects.

- Versatile Development: Perfect space for building ships, industrial premises or large surfaces, with several development proposals underway.

#### La Zona: San Pedro de Alcántara, Marbella

San Pedro de Alcántara is a dynamic and constantly growing town located in the heart of the Costa del Sol. The Polígono Salto del Agua is an expanding area known for its commercial and industrial activity.