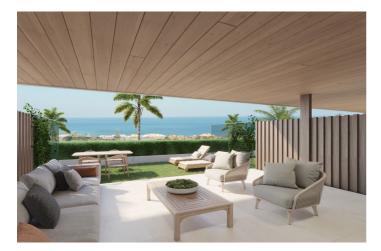

## Ground Floor Apartment for sale in Manilva, Manilva

509,500 - 509,500 €

Reference: R4913209 Bedrooms: 3 - 3 Bathrooms: 2 Plot Size: 210m<sup>2</sup> - 210m<sup>2</sup> Build Size: 131m<sup>2</sup> - 131m<sup>2</sup> Terrace: 57m<sup>2</sup> - 57m<sup>2</sup>

## Costa del Sol, Manilva

Blues and violets, oranges and roses intertwine to paint an idyllic horizon over the Mediterranean. Under these views is born residential, an exclusive residential designed for you to enjoy a privileged environment. This development is a residential building that has 4 heights where large windows and open spaces stand for the full enjoyment of the climate and the so admired life outside the coast. 38 houses make up the community, which has from bass with gardens for private use to penthouses that include solarium and individual pool. All owners can delight in a privileged sea view from their residences. Beauty is also on the outside. The outdoor common areas are widely decorated by indigenous plants and flowers that give the community great beauty and naturality. These open spaces give the whole a feeling of serenity and calm, crowned all by a refreshing communal pool. All properties have underground parking space with pre-installation of electric charge and access from the outside with automated door. In addition, separate storage room from the houses.