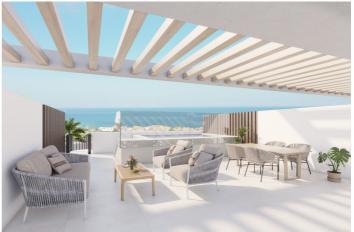

## Ground Floor Apartment for sale in Manilva, Manilva

509,500 - 509,500 €

Reference: R4913209 Bedrooms: 3 - 3 Bathrooms: 2 Plot Size: 210m<sup>2</sup> - 210m<sup>2</sup> Build Size: 131m<sup>2</sup> - 131m<sup>2</sup> Terrace: 57m<sup>2</sup> - 57m<sup>2</sup>

## Costa del Sol, Manilva

Blues and violets, oranges and roses intertwine to paint an idyllic horizon over the Mediterranean. Under these views is born residential, an exclusive residential designed for you to enjoy a privileged environment. This development is a residential building that has 4 heights where large windows and open spaces stand for the full enjoyment of the climate and the so admired life outside the coast. 38 houses make up the community, which has from bass with gardens for private use to penthouses that include solarium and individual pool. All owners can delight in a privileged sea view from their residences. Beauty is also on the outside. The outdoor common areas are widely decorated by indigenous plants and flowers that give the community great beauty and naturality. These open spaces give the whole a feeling of serenity and calm, crowned all by a refreshing communal pool. All properties have underground parking space with pre-installation of electric charge and access from the outside with automated door. In addition, separate storage room from the houses.