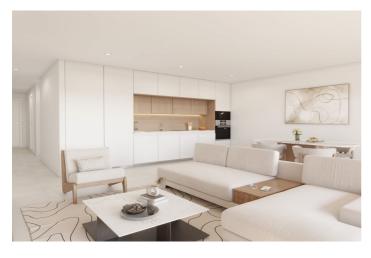

## Ground Floor Apartment for sale in Manilva, Manilva

509,500 - 509,500 €

Reference: R4913209 Bedrooms: 3 - 3 Bathrooms: 2 Plot Size: 210m<sup>2</sup> - 210m<sup>2</sup> Build Size: 131m<sup>2</sup> - 131m<sup>2</sup> Terrace: 57m<sup>2</sup> - 57m<sup>2</sup>

## Costa del Sol, Manilva

Blues and violets, oranges and roses intertwine to paint an idyllic horizon over the Mediterranean. Under these views is born residential, an exclusive residential designed for you to enjoy a privileged environment. This development is a residential building that has 4 heights where large windows and open spaces stand for the full enjoyment of the climate and the so admired life outside the coast. 38 houses make up the community, which has from bass with gardens for private use to penthouses that include solarium and individual pool. All owners can delight in a privileged sea view from their residences. Beauty is also on the outside. The outdoor common areas are widely decorated by indigenous plants and flowers that give the community great beauty and naturality. These open spaces give the whole a feeling of serenity and calm, crowned all by a refreshing communal pool. All properties have underground parking space with pre-installation of electric charge and access from the outside with automated door. In addition, separate storage room from the houses.