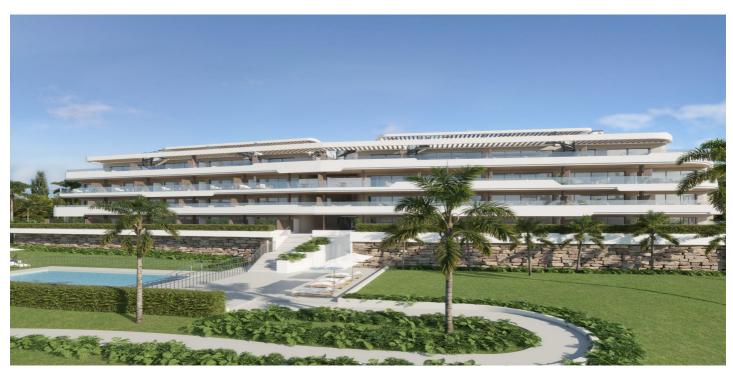

## Costa del Sol, Manilva

Blues and violets, oranges and roses intertwine to paint an idyllic horizon over the Mediterranean. Under these views is born residential, an exclusive residential designed for you to enjoy a privileged environment. This development is a residential building that has 4 heights where large windows and open spaces stand for the full enjoyment of the climate and the so admired life outside the coast. 38 houses make up the community, which has from bass with gardens for private use to penthouses that include solarium and individual pool. All owners can delight in a privileged sea view from their residences. Beauty is also on the outside. The outdoor common areas are widely decorated by indigenous plants and flowers that give the community great beauty and naturality. These open spaces give the whole a feeling of serenity and calm, crowned all by a refreshing communal pool. All properties have underground parking space with pre-installation of electric charge and access from the outside with automated door. In addition, separate storage room from the houses.