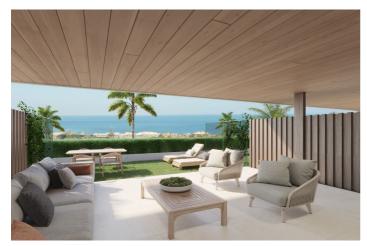

## Costa del Sol, Manilva

Blues and violets, oranges and roses intertwine to paint an idyllic horizon over the Mediterranean. Under these views is born residential, an exclusive residential designed for you to enjoy a privileged environment. This development is a residential building that has 4 heights where large windows and open spaces stand for the full enjoyment of the climate and the so admired life outside the coast. 38 houses make up the community, which has from bass with gardens for private use to penthouses that include solarium and individual pool. All owners can delight in a privileged sea view from their residences. Beauty is also on the outside. The outdoor common areas are widely decorated by indigenous plants and flowers that give the community great beauty and naturality. These open spaces give the whole a feeling of serenity and calm, crowned all by a refreshing communal pool. All properties have underground parking space with pre-installation of electric charge and access from the outside with automated door. In addition, separate storage room from the houses.

## **Spécification:**

Caractéristiques Terrasse privée Salle de stockage Double vitrage Armoires ajustées Vues Mer Panoramique Piscine Piscine Communautaire Sécurité Complexe fermé Téléphone d'entrée Orientation Sud