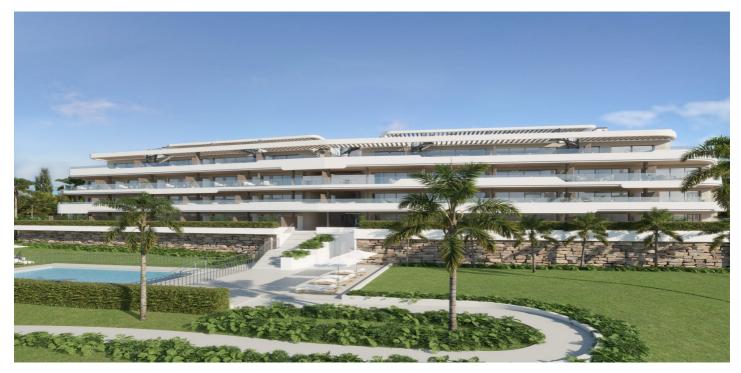

## Costa del Sol, Manilva

Blues and violets, oranges and roses intertwine to paint an idyllic horizon over the Mediterranean. Under these views is born residential, an exclusive residential designed for you to enjoy a privileged environment. This development is a residential building that has 4 heights where large windows and open spaces stand for the full enjoyment of the climate and the so admired life outside the coast. 38 houses make up the community, which has from bass with gardens for private use to penthouses that include solarium and individual pool. All owners can delight in a privileged sea view from their residences. Beauty is also on the outside. The outdoor common areas are widely decorated by indigenous plants and flowers that give the community great beauty and naturality. These open spaces give the whole a feeling of serenity and calm, crowned all by a refreshing communal pool. All properties have underground parking space with pre-installation of electric charge and access from the outside with automated door. In addition, separate storage room from the houses.