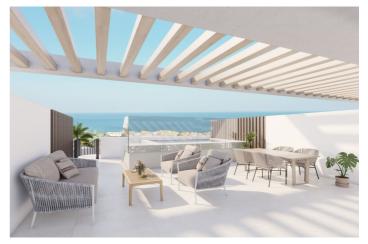

## Costa del Sol, Manilva

Blues and violets, oranges and roses intertwine to paint an idyllic horizon over the Mediterranean. Under these views is born residential, an exclusive residential designed for you to enjoy a privileged environment. This development is a residential building that has 4 heights where large windows and open spaces stand for the full enjoyment of the climate and the so admired life outside the coast. 38 houses make up the community, which has from bass with gardens for private use to penthouses that include solarium and individual pool. All owners can delight in a privileged sea view from their residences. Beauty is also on the outside. The outdoor common areas are widely decorated by indigenous plants and flowers that give the community great beauty and naturality. These open spaces give the whole a feeling of serenity and calm, crowned all by a refreshing communal pool. All properties have underground parking space with pre-installation of electric charge and access from the outside with automated door. In addition, separate storage room from the houses.

## **Spécification:**

Caractéristiques Terrasse privée Salle de stockage Double vitrage Armoires ajustées Vues Mer Panoramique Piscine Piscine Communautaire Sécurité Complexe fermé Téléphone d'entrée Orientation Sud