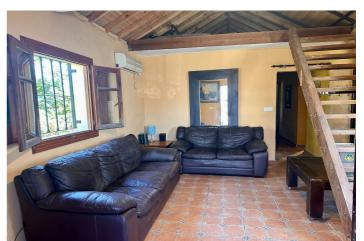

## Valle del Guadalhorce, Coín

This bright, airy, and bespoke 2-bedroom home is a peaceful retreat nestled in a charming rustic countryside community. Full of character and quirks, this traditional dwelling offers a spacious lounge with a sturdy wooden staircase leading to a storage area in the eaves and a hatch opening to a private roof terrace. The master bedroom comes with air conditioning, and the tiled bathroom includes a shower. The property boasts a charming gated and covered porch with a built-in BBQ, perfect for relaxing and entertaining. Private parking is available to the side, with easy access via a mainly tarmac country road. With a tourist license in place this home is ideal for a starter home, weekend getaway, or rental investment. Surrounded by nature, it's a paradise for nature lovers and the perfect base to explore the beautiful local area.