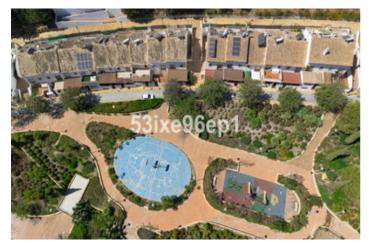

## Costa del Sol, Estepona

Discover this magnificent semi-detached home in the heart of Estepona! Spread over three levels, this house is designed for those seeking space and comfort in a peaceful, family-friendly environment. The basement level offers a spacious garage with room for two vehicles, along with a laundry room. On the ground floor, you'll find a large living room, perfect for family gatherings, an independent kitchen, a guest bathroom, and a charming semi-covered patio with plenty of sunlight throughout the day, ideal for enjoying outdoor moments surrounded by greenery. The first floor features three double bedrooms, all filled with natural light, a shared full bathroom, and a master suite. The entire house is bathed in natural light, creating a welcoming and warm atmosphere. The top floor hosts a loft area with a spacious 18 m² en-suite bedroom and a small but sunny terrace, perfect for relaxation. The home stands out for its excellent condition and the numerous upgrades made by its sole owners. Elegant details in wood and marble add a touch of sophistication and warmth to every corner. Located in an exclusive development of only 20 homes, right in the center of Estepona, you'll have all essential services within easy reach: banks, schools, supermarkets, and gyms, all just minutes away. This property offers the tranquility of a residential area without sacrificing proximity to the vibrant city center, making it ideal for families looking for a spacious, permanent home in one of the most sought-after areas of the Costa del Sol. A unique opportunity to live in a bright, spacious home in a prime location. Don't miss your chance to visit!