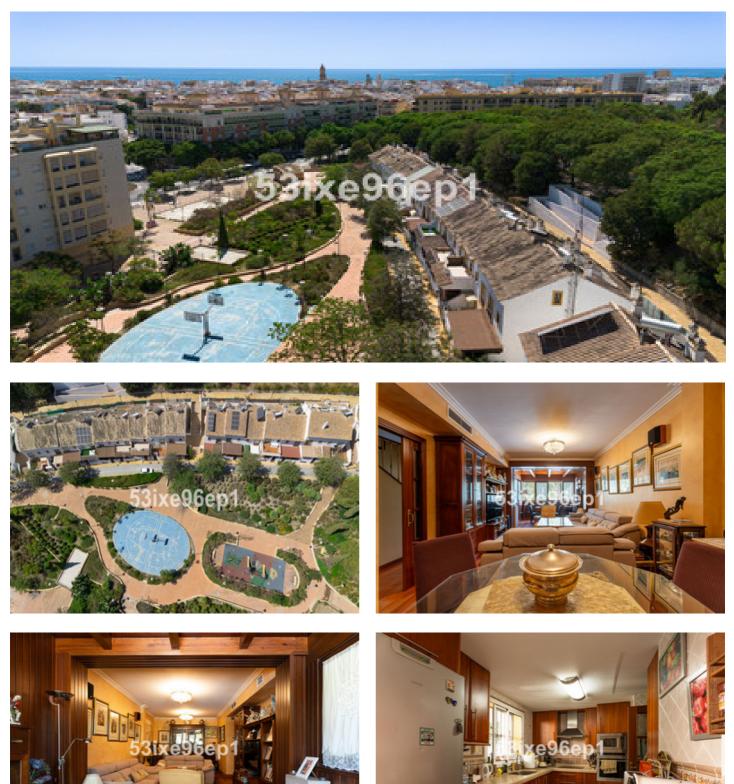

## Costa del Sol, Estepona

Discover this magnificent semi-detached home in the heart of Estepona! Spread over three levels, this house is designed for those seeking space and comfort in a peaceful, family-friendly environment. The basement level offers a spacious garage with room for two vehicles, along with a laundry room. On the ground floor, you'll find a large living room, perfect for family gatherings, an independent kitchen, a guest bathroom, and a charming semi-covered patio with plenty of sunlight throughout the day, ideal for enjoying outdoor moments surrounded by greenery. The first floor features three double bedrooms, all filled with natural light, a shared full bathroom, and a master suite. The entire house is bathed in natural light, creating a welcoming and warm atmosphere. The top floor hosts a loft area with a spacious 18 m<sup>2</sup> en-suite bedroom and a small but sunny terrace, perfect for relaxation. The home stands out for its excellent condition and the numerous upgrades made by its sole owners. Elegant details in wood and marble add a touch of sophistication and warmth to every corner. Located in an exclusive development of only 20 homes, right in the center of Estepona, you'll have all essential services within easy reach: banks, schools, supermarkets, and gyms, all just minutes away. This property offers the tranquility of a residential area without sacrificing proximity to the vibrant city center, making it ideal for families looking for a spacious, permanent home in one of the most sought-after areas of the Costa del Sol. A unique opportunity to live in a bright, spacious home in a prime location. Don't miss your chance to visit!