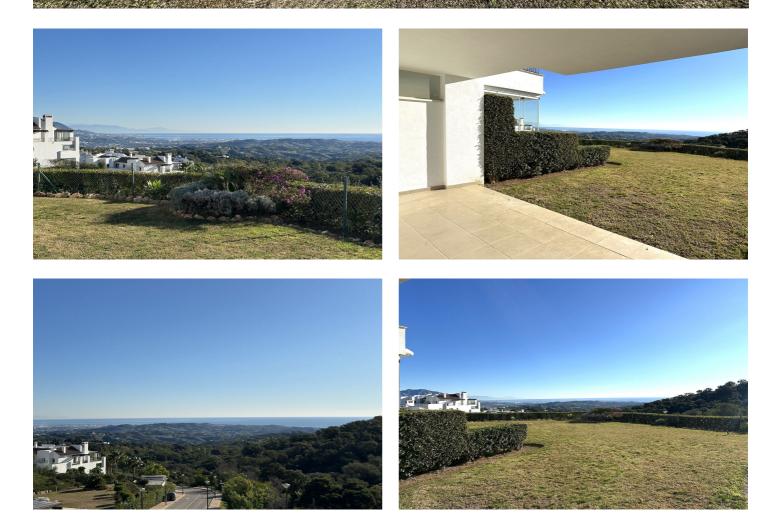

## Costa del Sol, La Mairena

The apartment is located in La Floresta de la Mairena a complex located in a beautiful environment, declared a nature reserve by UNESCO, and only 7 km from the beach of Elviria, east of Marbella.The complex is surrounded by a forest of cork oaks with sea views. It breathes a relaxed atmosphere, quiet, away from traffic but perfectly connected to good roads with the center of Marbella.La Floresta de La Mairena is located in the vicinity of the famous German School and just a few minutes walking from the golf course of El Soto. All the owners of La Floresta de la Mairena will have free access to the golf course El Soto, 9 holes, par 3, which also has a gym, sauna, paddle and a clubhouse with restaurant. 5 minutes by car, you can also enjoy the famous 36-hole La Cala golf course and the Santa Maria Golf course.The complex has 2 swimming pools, communal gardens and outdoor parking.

Two bedrooms and two bathrooms, large living room with direct access to a covered terrace and a private garden. Modern kitchen open to the living room.

Awesome views of the forest and the sea.