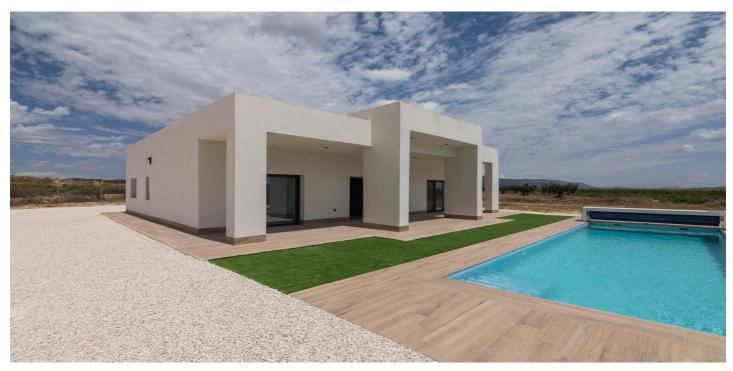

## Detached Villa for sale in Aspe, Aspe

Reference: R4919755 Bedrooms: 3 Bathrooms: 2 Build Size: 152m<sup>2</sup> Terrace: 27m<sup>2</sup>

## Altiplano, Jumilla

These villas offer modern construction, energy-efficient systems, and high-quality materials. The customization options allow customers to create a home that suits their individual tastes, ensuring a comfortable and contemporary living space in a natural and accessible environment. Each villa can be personalized according to the customer's preferences, from flooring and kitchen designs to bathroom fixtures and color schemes. Every great space is born from a dream. Imagine the perfect place, we make it a reality, taking care of every detail so that your vision becomes something unique and long-lasting.

## **Features:**

| Features         | Climate Control   |
|------------------|-------------------|
| Covered Terrace  | Pre Installed A/C |
| Private Terrace  |                   |
| Double Glazing   |                   |
| Fitted Wardrobes |                   |
| Utility Room     |                   |
| Condition        | Pool              |
| New Construction | Private           |
| Garden           | Parking           |
| Private          | Private           |
|                  | Open              |