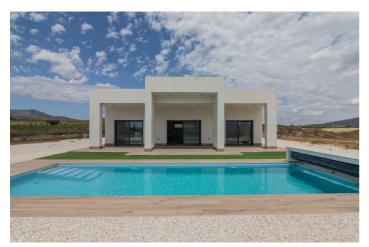

## Detached Villa for sale in Aspe, Aspe

Reference: R4919755 Bedrooms: 3 Bathrooms: 2 Build Size: 152m<sup>2</sup> Terrace: 27m<sup>2</sup>

## Altiplano, Jumilla

These villas offer modern construction, energy-efficient systems, and high-quality materials. The customization options allow customers to create a home that suits their individual tastes, ensuring a comfortable and contemporary living space in a natural and accessible environment. Each villa can be personalized according to the customer's preferences, from flooring and kitchen designs to bathroom fixtures and color schemes. Every great space is born from a dream. Imagine the perfect place, we make it a reality, taking care of every detail so that your vision becomes something unique and long-lasting.

## **Features:**

| Features         | Climate Control   |
|------------------|-------------------|
| Covered Terrace  | Pre Installed A/C |
| Private Terrace  |                   |
| Double Glazing   |                   |
| Fitted Wardrobes |                   |
| Utility Room     |                   |
| Condition        | Pool              |
| New Construction | Private           |
| Garden           | Parking           |
| Private          | Private           |
|                  | Open              |