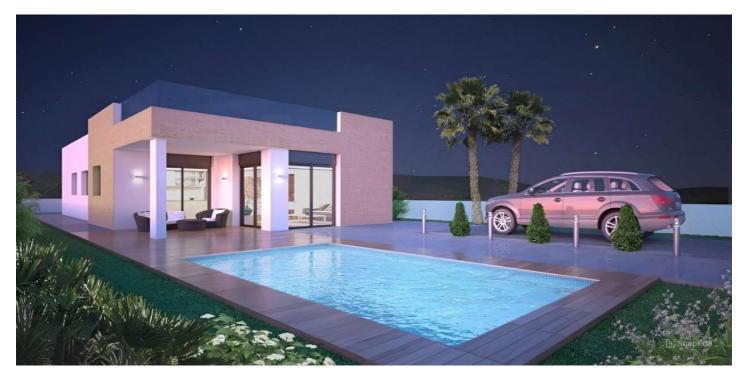

## Detached Villa for sale in Aspe, Aspe

240,000 €

Reference: R4919743 Bedrooms: 3 Bathrooms: 2 Build Size: 120m<sup>2</sup> Terrace: 10m<sup>2</sup>

## **Features:**

FeaturesClimate ControlViewsCovered TerracePre Installed A/CGardenPrivate TerracePool

Private Terrace F
Double Glazing
Fitted Wardrobes

Utility Room

Condition Pool Kitchen

New ConstructionPrivateKitchen-LoungeGardenParkingUtilities