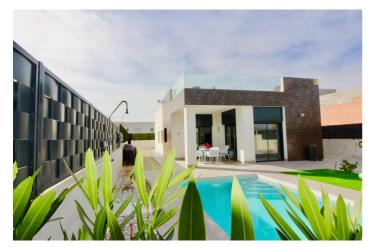

## Detached Villa for sale in Aspe, Aspe

240,000 €

Reference: R4919743 Bedrooms: 3 Bathrooms: 2 Build Size: 120m<sup>2</sup> Terrace: 10m<sup>2</sup>

## **Features:**

FeaturesClimate ControlViewsCovered TerracePre Installed A/CGardenPrivate TerracePool

Private Terrace F
Double Glazing
Fitted Wardrobes

Utility Room

Condition Pool Kitchen

New ConstructionPrivateKitchen-LoungeGardenParkingUtilities