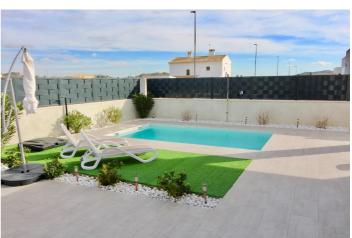

## Detached Villa for sale in Aspe, Aspe

240,000 €

Reference: R4919743 Bedrooms: 3 Bathrooms: 2 Build Size: 120m<sup>2</sup> Terrace: 10m<sup>2</sup>

## **Features:**

FeaturesClimate ControlViewsCovered TerracePre Installed A/CGardenPrivate TerracePool

Private Terrace F
Double Glazing
Fitted Wardrobes

Utility Room

Condition Pool Kitchen

New ConstructionPrivateKitchen-LoungeGardenParkingUtilities