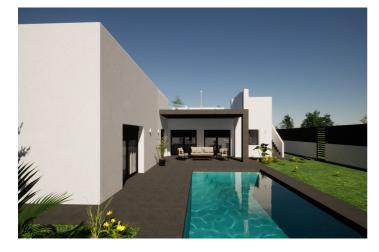

## Detached Villa for sale in Aspe, Aspe

305,000€

Reference: R4919737 Bedrooms: 3 Bathrooms: 2 Build Size: 160m<sup>2</sup> Terrace: 19m<sup>2</sup>

## Altiplano, Jumilla

These villas offer modern construction, energy-efficient systems, and high-quality materials. The customization options allow clients to create a home that suits their individual tastes, ensuring a comfortable and contemporary living space in a natural and accessible environment. Each villa can be customized to the client's preferences, from flooring and kitchen designs to bathroom accessories and color schemes.

## **Features:**

FeaturesClimate ControlViewsCovered TerracePre Installed A/CGardenPrivate TerracePool

Double Glazing
Fitted Wardrobes

Condition Pool Kitchen

New Construction Private Kitchen-Lounge

Garden Parking Category