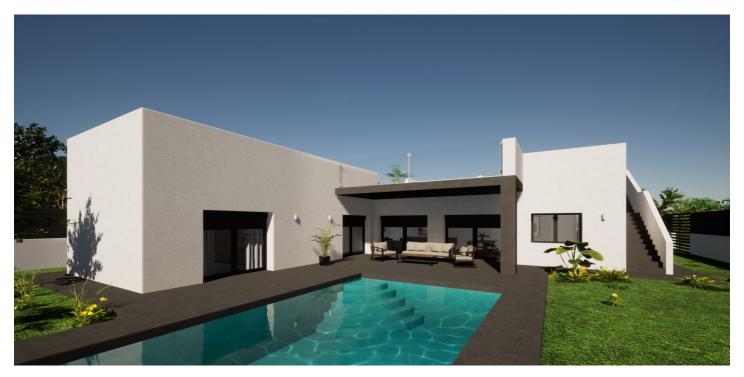

## Detached Villa for sale in Aspe, Aspe

305,000€

Reference: R4919737 Bedrooms: 3 Bathrooms: 2 Build Size: 160m<sup>2</sup> Terrace: 19m<sup>2</sup>

## Altiplano, Jumilla

These villas offer modern construction, energy-efficient systems, and high-quality materials. The customization options allow clients to create a home that suits their individual tastes, ensuring a comfortable and contemporary living space in a natural and accessible environment. Each villa can be customized to the client's preferences, from flooring and kitchen designs to bathroom accessories and color schemes.

## **Features:**

FeaturesClimate ControlViewsCovered TerracePre Installed A/CGardenPrivate TerracePool

Double Glazing
Fitted Wardrobes

Condition Pool Kitchen

New Construction Private Kitchen-Lounge

Garden Parking Category