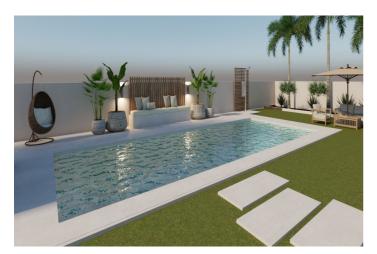

## **Features:**

| Features         | Climate Control   |
|------------------|-------------------|
| Covered Terrace  | Pre Installed A/C |
| Private Terrace  |                   |
| Double Glazing   |                   |
| Fitted Wardrobes |                   |
| Utility Room     |                   |
| Condition        | Pool              |
| New Construction | Private           |
| Garden           | Parking           |
| Private          | Private           |
|                  | Open              |

**Views** Garden Pool

Kitchen Kitchen-Lounge Category New Development