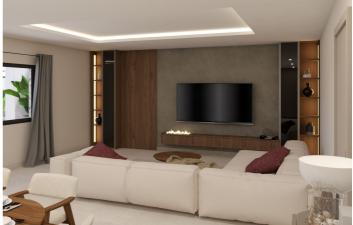

## Detached Villa for sale in Aspe, Aspe

Reference: R4919731 Bedrooms: 3 Bathrooms: 2 Build Size: 168m<sup>2</sup> Terrace: 23m<sup>2</sup>

## 310,000 €















## Altiplano, Jumilla

These villas offer modern construction, energy-efficient systems, and high-quality materials. The customization options allow clients to create a home that suits their individual tastes, ensuring a comfortable and contemporary living space in a natural and accessible environment.





## **Features:**

| Features         | Climate Control   |
|------------------|-------------------|
| Covered Terrace  | Pre Installed A/C |
| Private Terrace  |                   |
| Double Glazing   |                   |
| Fitted Wardrobes |                   |
| Utility Room     |                   |
| Condition        | Pool              |
| New Construction | Private           |
| Garden           | Parking           |
| Private          | Private           |
|