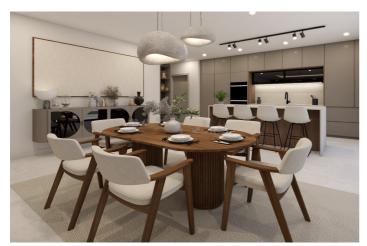

## Detached Villa for sale in Aspe, Aspe

Reference: R4919731 Bedrooms: 3 Bathrooms: 2 Build Size: 168m<sup>2</sup> Terrace: 23m<sup>2</sup>

## 310,000 €















## Altiplano, Jumilla

These villas offer modern construction, energy-efficient systems, and high-quality materials. The customization options allow clients to create a home that suits their individual tastes, ensuring a comfortable and contemporary living space in a natural and accessible environment.





## **Features:**

| Features         | Climate Control   |
|------------------|-------------------|
| Covered Terrace  | Pre Installed A/C |
| Private Terrace  |                   |
| Double Glazing   |                   |
| Fitted Wardrobes |                   |
| Utility Room     |                   |
| Condition        | Pool              |
| New Construction | Private           |
| Garden           | Parking           |
| Private          | Private           |
|