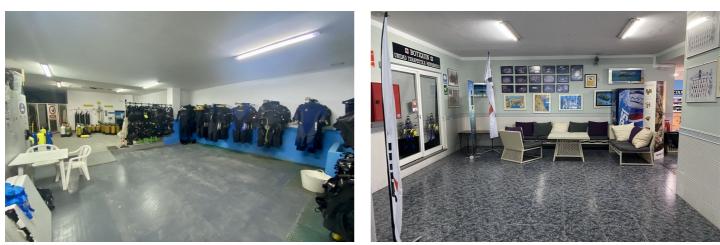

## Costa del Sol, Benalmádena

UNIQUE OPPORTUNITY, SALE OF PREMISES OR PREMISES IN A SHOPPING CENTER IN BENALMÁDENA Premises with 1505.70 m2 All on the ground floor 3 PREMISES of 70 m2 and 1 premises of 1,295, 70 m2 SALE PRICE 1,850.  $\notin$  000 1 LOCAL OF 1,295 m2 SALE PRICE 1,300.  $\notin$  000 PURCHASE OPTION will be valued It is currently operating as a diving and nautical school. Ask about the sale of a vocational school business, vocational training approved by the Junta de Andalucia, Street façade: 26 linear meters FACILITIES THAT INCLUDE: Power and lighting: 45,000 watts Fluorescent lighting throughout the premises Domestic hot and cold water Boiler and natural gas installation Fully tiled changing rooms for women and men 15 x 8 (220 m3) heated indoor pool It is currently operating as a diving and nautical school. GREAT POSSIBILITIES:  $\bullet$ Office center  $\bullet$ Gym, sports centers, spa, daycare, warehouse, furniture storage  $\bullet$ Medical center, dental rehabilitation and beauty clinic, club...  $\bullet$ Furniture store or similar, hardware stores, lighting, DIY, store for Chinese  $\bullet$ Open Cor/Eroski/Carrefour express...  $\bullet$ There is the possibility of buying an attached premises with 25 parking spaces, for a price of about  $\notin$ 870,000, which is about 870 square meters. The premises communicate from the interior with ours. And it is the basement. In compliance with RD of the Junta de Andalucía 218/2005 of October 11, consumers are informed that the indicated prices do not include the expenses derived from the purchase of real estate according to current laws, (ITP, notarial expenses. etc. ). There are no real estate brokerage fees additional to the sale price.