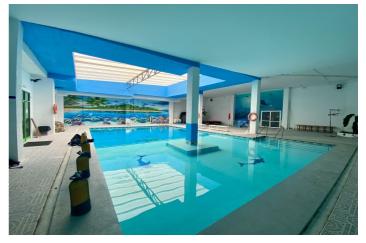

## Costa del Sol, Benalmádena

UNIQUE OPPORTUNITY, SALE OF PREMISES OR PREMISES IN A SHOPPING CENTER IN BENALMÁDENA Premises with 1505.70 m2 All on the ground floor 3 PREMISES of 70 m2 and 1 premises of 1,295, 70 m2 SALE PRICE 1,850.  $\notin$  000 1 LOCAL OF 1,295 m2 SALE PRICE 1,300.  $\notin$  000 PURCHASE OPTION will be valued It is currently operating as a diving and nautical school. Ask about the sale of a vocational school business, vocational training approved by the Junta de Andalucia, Street façade: 26 linear meters FACILITIES THAT INCLUDE: Power and lighting: 45,000 watts Fluorescent lighting throughout the premises Domestic hot and cold water Boiler and natural gas installation Fully tiled changing rooms for women and men 15 x 8 (220 m3) heated indoor pool It is currently operating as a diving and nautical school. GREAT POSSIBILITIES:  $\bullet$ Office center  $\bullet$ Gym, sports centers, spa, daycare, warehouse, furniture storage  $\bullet$ Medical center, dental rehabilitation and beauty clinic, club...  $\bullet$ Furniture store or similar, hardware stores, lighting, DIY, store for Chinese  $\bullet$ Open Cor/Eroski/Carrefour express...  $\bullet$ There is the possibility of buying an attached premises with 25 parking spaces, for a price of about  $\notin$ 870,000, which is about 870 square meters. The premises communicate from the interior with ours. And it is the basement. In compliance with RD of the Junta de Andalucía 218/2005 of October 11, consumers are informed that the indicated prices do not include the expenses derived from the purchase of real estate according to current laws, (ITP, notarial expenses. etc. ). There are no real estate brokerage fees additional to the sale price.