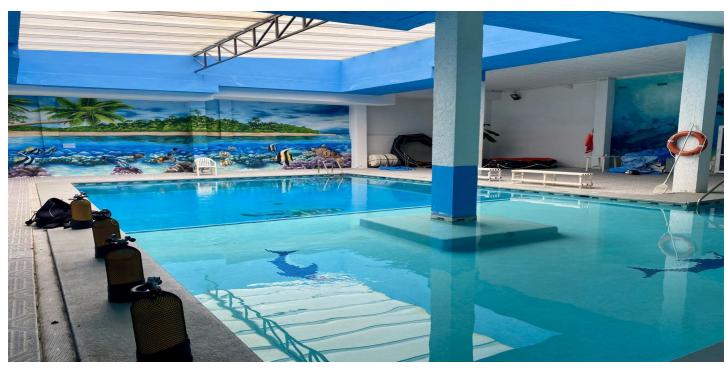

## Costa del Sol, Benalmádena

UNIQUE OPPORTUNITY, SALE OF PREMISES OR PREMISES IN A SHOPPING CENTER IN BENALMÁDENA Premises with 1505.70 m2 All on the ground floor 3 PREMISES of 70 m2 and 1 premises of 1,295, 70 m2 SALE PRICE 1,850.  $\notin$  000 1 LOCAL OF 1,295 m2 SALE PRICE 1,300.  $\notin$  000 PURCHASE OPTION will be valued It is currently operating as a diving and nautical school. Ask about the sale of a vocational school business, vocational training approved by the Junta de Andalucia, Street façade: 26 linear meters FACILITIES THAT INCLUDE: Power and lighting: 45,000 watts Fluorescent lighting throughout the premises Domestic hot and cold water Boiler and natural gas installation Fully tiled changing rooms for women and men 15 x 8 (220 m3) heated indoor pool It is currently operating as a diving and nautical school. GREAT POSSIBILITIES:  $\bullet$ Office center  $\bullet$ Gym, sports centers, spa, daycare, warehouse, furniture storage  $\bullet$ Medical center, dental rehabilitation and beauty clinic, club...  $\bullet$ Furniture store or similar, hardware stores, lighting, DIY, store for Chinese  $\bullet$ Open Cor/Eroski/Carrefour express...  $\bullet$ There is the possibility of buying an attached premises with 25 parking spaces, for a price of about  $\notin$ 870,000, which is about 870 square meters. The premises communicate from the interior with ours. And it is the basement. In compliance with RD of the Junta de Andalucía 218/2005 of October 11, consumers are informed that the indicated prices do not include the expenses derived from the purchase of real estate according to current laws, (ITP, notarial expenses. etc. ). There are no real estate brokerage fees additional to the sale price.