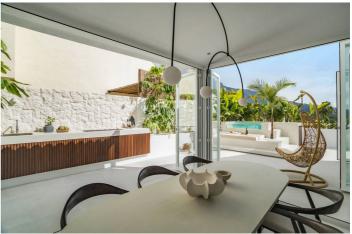

## Costa del Sol, Nueva Andalucía

Sophisticated townhouse boasting exquisite elegance and lovely sea views from its terraces. It offers a large living area , 4 bedrooms and 3 bathrooms , designer look of fitting & fittings , a blending of natural stone , walnut features all within a very warm ambience. Nestled in the esteemed enclave of Aloha, Nueva Andalucia within short drive to the beach , international schools , golf or tennis courts and restaurants. It enjoys a sprawling east-facing terrace complete with a private pool, outdoor shower, expansive outdoor kitchen, and lounge area, all offering breathtaking vistas of the sea and La Concha mountain. Ascend to the roof terrace to indulge in panoramic views, a rejuvenating jacuzzi, and an inviting fire pit. This residence has been tastefully renovated using solid materials in a palette of soothing beige, rich walnut wood, and elegant brushed nickel hardware and fixtures. The modern Master suite features a spacious walk-in closet and a private terrace. Luxurious touches such as floor heating in all three bathrooms enhance comfort and refinement. Set within a gated community that offers padel&tennis court , private gardens and swimming pool, this property epitomises elevated living at its finest.