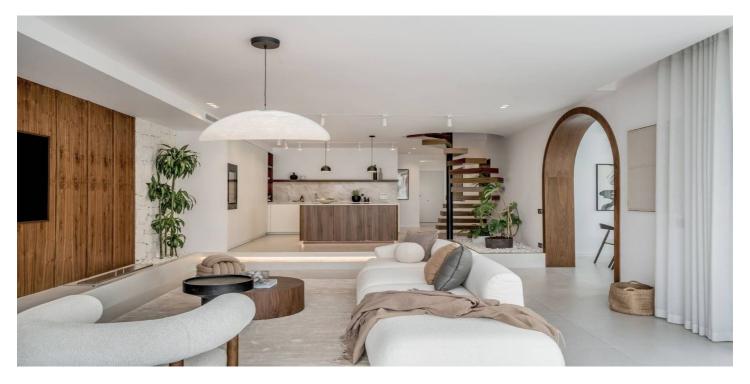

## Costa del Sol, Nueva Andalucía

Sophisticated townhouse boasting exquisite elegance and lovely sea views from its terraces. It offers a large living area , 4 bedrooms and 3 bathrooms , designer look of fitting & fittings , a blending of natural stone , walnut features all within a very warm ambience. Nestled in the esteemed enclave of Aloha, Nueva Andalucia within short drive to the beach , international schools , golf or tennis courts and restaurants. It enjoys a sprawling east-facing terrace complete with a private pool, outdoor shower, expansive outdoor kitchen, and lounge area, all offering breathtaking vistas of the sea and La Concha mountain. Ascend to the roof terrace to indulge in panoramic views, a rejuvenating jacuzzi, and an inviting fire pit. This residence has been tastefully renovated using solid materials in a palette of soothing beige, rich walnut wood, and elegant brushed nickel hardware and fixtures. The modern Master suite features a spacious walk-in closet and a private terrace. Luxurious touches such as floor heating in all three bathrooms enhance comfort and refinement. Set within a gated community that offers padel&tennis court , private gardens and swimming pool, this property epitomises elevated living at its finest.