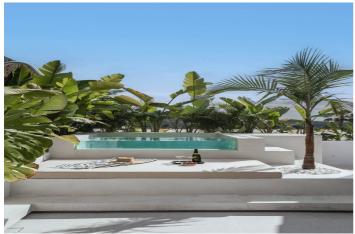

## Costa del Sol, Nueva Andalucía

Sophisticated townhouse boasting exquisite elegance and lovely sea views from its terraces. It offers a large living area , 4 bedrooms and 3 bathrooms , designer look of fitting & fittings , a blending of natural stone , walnut features all within a very warm ambience. Nestled in the esteemed enclave of Aloha, Nueva Andalucia within short drive to the beach , international schools , golf or tennis courts and restaurants. It enjoys a sprawling east-facing terrace complete with a private pool, outdoor shower, expansive outdoor kitchen, and lounge area, all offering breathtaking vistas of the sea and La Concha mountain. Ascend to the roof terrace to indulge in panoramic views, a rejuvenating jacuzzi, and an inviting fire pit. This residence has been tastefully renovated using solid materials in a palette of soothing beige, rich walnut wood, and elegant brushed nickel hardware and fixtures. The modern Master suite features a spacious walk-in closet and a private terrace. Luxurious touches such as floor heating in all three bathrooms enhance comfort and refinement. Set within a gated community that offers padel&tennis court , private gardens and swimming pool, this property epitomises elevated living at its finest.