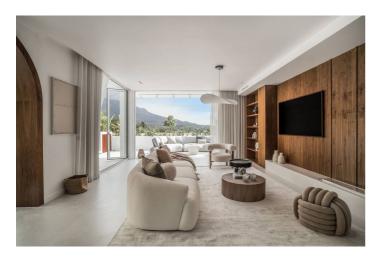

## Costa del Sol, Nueva Andalucía

Sophisticated townhouse boasting exquisite elegance and lovely sea views from its terraces. It offers a large living area , 4 bedrooms and 3 bathrooms , designer look of fitting & fittings , a blending of natural stone , walnut features all within a very warm ambience. Nestled in the esteemed enclave of Aloha, Nueva Andalucia within short drive to the beach , international schools , golf or tennis courts and restaurants. It enjoys a sprawling east-facing terrace complete with a private pool, outdoor shower, expansive outdoor kitchen, and lounge area, all offering breathtaking vistas of the sea and La Concha mountain. Ascend to the roof terrace to indulge in panoramic views, a rejuvenating jacuzzi, and an inviting fire pit. This residence has been tastefully renovated using solid materials in a palette of soothing beige, rich walnut wood, and elegant brushed nickel hardware and fixtures. The modern Master suite features a spacious walk-in closet and a private terrace. Luxurious touches such as floor heating in all three bathrooms enhance comfort and refinement. Set within a gated community that offers padel&tennis court , private gardens and swimming pool, this property epitomises elevated living at its finest.