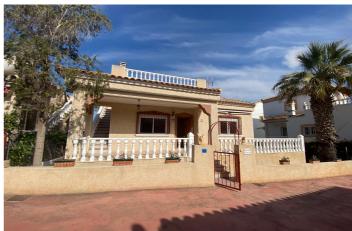

## La Vega Baja, Algorfa

Single-story chalet with a solarium and private garden located on a 216 m² plot with 84 m² built and 73 m² usable area plus an 18 m² basement. Its design combines comfort and functionality in an urbanization with a communal pool and large shared spaces. The house features an entrance porch leading to the living room with a fireplace, three bedrooms with built-in wardrobes, an independent kitchen with a utility room, and a full bathroom. On the upper floor, there is a solarium accessed via an exterior staircase from the garden, perfect for enjoying the sun and relaxing moments. From the garden, you can access an 18 m² basement through a small aluminum door. This space is not listed in the property's registry but is ideal as storage or an additional recreational area. The property tax (IBI) is €258.63 per year, and the community fees are €149.56 annually. This property is perfect for those seeking tranquility and comfort in a well-maintained residential environment.