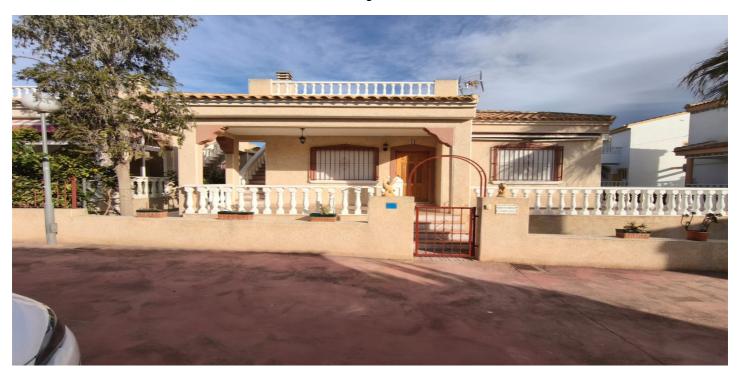

## La Vega Baja, Algorfa

Single-story chalet with a solarium and private garden located on a 216 m² plot with 84 m² built and 73 m² usable area plus an 18 m² basement. Its design combines comfort and functionality in an urbanization with a communal pool and large shared spaces. The house features an entrance porch leading to the living room with a fireplace, three bedrooms with built-in wardrobes, an independent kitchen with a utility room, and a full bathroom. On the upper floor, there is a solarium accessed via an exterior staircase from the garden, perfect for enjoying the sun and relaxing moments. From the garden, you can access an 18 m² basement through a small aluminum door. This space is not listed in the property's registry but is ideal as storage or an additional recreational area. The property tax (IBI) is €258.63 per year, and the community fees are €149.56 annually. This property is perfect for those seeking tranquility and comfort in a well-maintained residential environment.