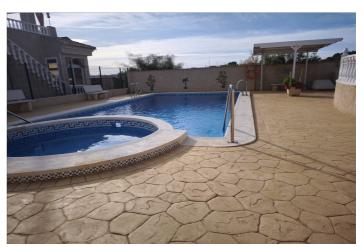

## La Vega Baja, Algorfa

Single-story chalet with a solarium and private garden located on a 216 m² plot with 84 m² built and 73 m² usable area plus an 18 m² basement. Its design combines comfort and functionality in an urbanization with a communal pool and large shared spaces. The house features an entrance porch leading to the living room with a fireplace, three bedrooms with built-in wardrobes, an independent kitchen with a utility room, and a full bathroom. On the upper floor, there is a solarium accessed via an exterior staircase from the garden, perfect for enjoying the sun and relaxing moments. From the garden, you can access an 18 m² basement through a small aluminum door. This space is not listed in the property's registry but is ideal as storage or an additional recreational area. The property tax (IBI) is €258.63 per year, and the community fees are €149.56 annually. This property is perfect for those seeking tranquility and comfort in a well-maintained residential environment.