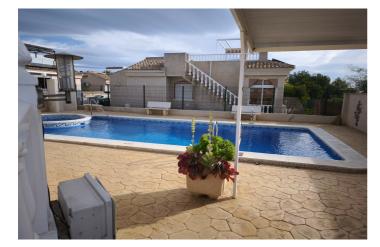

## La Vega Baja, Algorfa

Single-story chalet with a solarium and private garden located on a 216 m² plot with 84 m² built and 73 m² usable area plus an 18 m² basement. Its design combines comfort and functionality in an urbanization with a communal pool and large shared spaces. The house features an entrance porch leading to the living room with a fireplace, three bedrooms with built-in wardrobes, an independent kitchen with a utility room, and a full bathroom. On the upper floor, there is a solarium accessed via an exterior staircase from the garden, perfect for enjoying the sun and relaxing moments. From the garden, you can access an 18 m² basement through a small aluminum door. This space is not listed in the property's registry but is ideal as storage or an additional recreational area. The property tax (IBI) is €258.63 per year, and the community fees are €149.56 annually. This property is perfect for those seeking tranquility and comfort in a well-maintained residential environment.